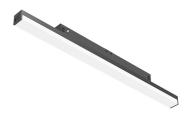

Transformer type Electronic dimmable dali

**Emergency** Without

Light Stripe I 200 mm Dali Version designed by FLOS Architectural

Diffused LED light module to be installed in The Tracking Magnet System.

03.8003.14.DA - 976lm Black

**Light Stripe I 200 mm Dali Version** designed by FLOS Architectural

Diffused LED light module to be installed in The Tracking Magnet System.

**03.8003.14.DA - 976lm** Black

**CERTIFICATIONS** 

Flos.architectural@flos.com www.flos.com