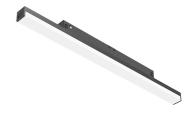

## **LIGHT STRIPE 1200 MM DALI VERSION**

**Number of heads** 

**Mounting** Track mounting

Top LED 24W 2230 lm 2700K CRI 90 Lamps description

Luminaire luminous flux See reference number

Voltage (V) 48 **Environment** Indoor

Only compatible with DALI, I-10V, FLOS SMART CONTROL profile version. Notes

**Aiming** Fixed Light distribution symmetry Symmetric Beam angle III°

Transformer availability Separate item **Transformer mounting** Remote

Transformer type Electronic dimmable dali

**Emergency** Without

Light Stripe I 200 mm Dali Version designed by FLOS Architectural

Diffused LED light module to be installed in The Tracking Magnet System.

03.8003.14.DA - 976lm Black