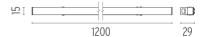

## **LIGHT STRIPE 1200 MM DALI VERSION**

**Number of heads** 

**Mounting** Track mounting

Top LED 24W 2230 lm 2700K CRI 90 Lamps description

Luminaire luminous flux See reference number

Voltage (V) 48 **Environment** Indoor

Only compatible with DALI, I-10V, FLOS SMART CONTROL profile version. Notes

**Aiming** Fixed Light distribution symmetry Symmetric Beam angle III°

Transformer availability Separate item **Transformer mounting** Remote

Transformer type Electronic dimmable dali

**Emergency** Without

Light Stripe I 200 mm Dali Version designed by FLOS Architectural

Diffused LED light module to be installed in The Tracking Magnet System.

03.8003.14.DA - 976lm Black