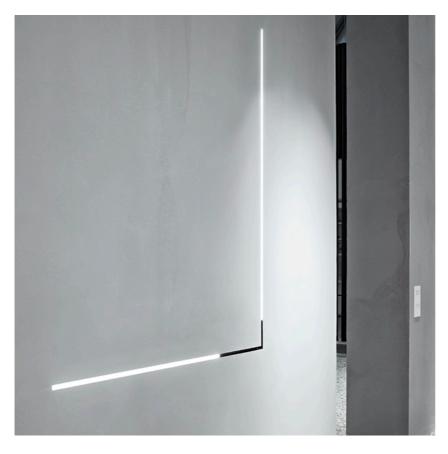

Transformer type Electronic dimmable dali

**Emergency** Without

Light Stripe I 200 mm Dali Version designed by FLOS Architectural

Diffused LED light module to be installed in The Tracking Magnet System.

03.8003.14.DA - 976lm Black

**Light Stripe I 200 mm Dali Version** designed by FLOS Architectural

Diffused LED light module to be installed in The Tracking Magnet System.

**03.8003.14.DA - 976lm** Black

**CERTIFICATIONS** 

Flos.architectural@flos.com www.flos.com