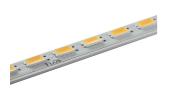

Transformer type Electronic dimmable dali

**Emergency** Without

Light Stripe I 200 mm Dali Version designed by FLOS Architectural

Diffused LED light module to be installed in The Tracking Magnet System.

03.8003.14.DA - 976lm Black

**Light Stripe I 200 mm Dali Version** designed by FLOS Architectural

Diffused LED light module to be installed in The Tracking Magnet System.

**03.8003.14.DA - 976lm** Black

**CERTIFICATIONS** 

Flos.architectural@flos.com www.flos.com