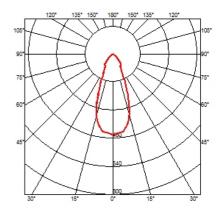

ROD 400 MM

Number of heads

**Mounting** Track mounting

Lamps descriptionLED Array 14W 1372 lm 3000K CRI 90Luminaire luminous fluxExtreme Cut-off. See reference number

Voltage (V) 48
Environment Indoor



#### **OPTICAL**

Aiming Fixed
Light distribution symmetry Symmetric

#### **ELECTRICAL**

Transformer availability Separate item
Transformer mounting Remote

Transformer type Electronic dimmable

EmergencyWithoutInsulation classClass III



## Suspension Glass Structure White Rod 400 mm

designed by Vincent Van Duysen

<div>Suspended luminaire with rigid rod and blown glass in several finishes to be installed in the Infra-Structure system.</div>

03.6498.00 - 746lm Transparent Glass
03.6498.FU - 509lm Smoked Glass
03.6498.RC - 308lm Red Glass



#### **CERTIFICATIONS**

















Flos.architectural@flos.com www.flos.com



#### Suspension Glass Structure White Rod 400 mm . Lamps



**LED Array** 

Lamp category:

LED

Socket:

Special base

Lamp type:

LED Array



# Suspension Glass Structure White Rod 400 mm

designed by Vincent Van Duysen

<div>Suspended luminaire with rigid
rod and blown glass in several finishes
to be installed in the Infra-Structure
system.</div>



### **CERTIFICATIONS**