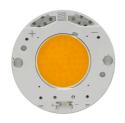

#### SUSPENSION GLASS STRUCTURE WHITE ROD 400 MM

Number of heads

**Mounting** Track mounting

Lamps descriptionLED Array 14W 1372 lm 3000K CRI 90Luminaire luminous fluxExtreme Cut-off. See reference number

#### Suspension Glass Structure White Rod 400 mm . Lamps

**LED Array** 

Lamp category:

LED

Socket:

Special base

Lamp type:

LED Array