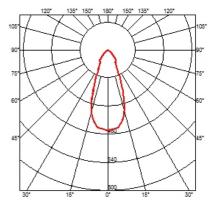

ss III



## Suspension Glass Structure White Rod 400 mm

designed by Vincent Van Duysen

<div>Suspended luminaire with rigid rod and blown glass in several finishes to be installed in the Infra-Structure system.</div>

03.6498.00 - 746lm Transparent Glass
03.6498.FU - 509lm Smoked Glass
03.6498.RC - 308lm Red Glass



#### **CERTIFICATIONS**

















Flos.architectural@flos.com www.flos.com



#### Suspension Glass Structure White Rod 400 mm . Lamps



**LED Array** 

Lamp category:

LED

Socket:

Special base

Lamp type:

LED Array



# Suspension Glass Structure White Rod 400 mm

designed by Vincent Van Duysen

<div>Suspended luminaire with rigid
rod and blown glass in several finishes
to be installed in the Infra-Structure
system.</div>



### **CERTIFICATIONS**