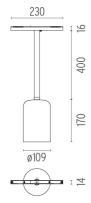

#### SUSPENSION GLASS STRUCTURE WHITE ROD 400 MM

Number of heads

**Mounting** Track mounting

Lamps descriptionLED Array 14W 1372 lm 3000K CRI 90Luminaire luminous fluxExtreme Cut-off. See reference number

Voltage (V) 48
Environment Indoor

#### **OPTICAL**

Aiming Fixed
Light distribution symmetry Symmetric

#### **ELECTRICAL**

Transformer availability Separate item
Transformer mounting Remote

Transformer type Electronic dimmable

EmergencyWithoutInsulation classClass III