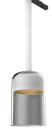

## Suspension Glass Structure White Rod 400 mm

designed by Vincent Van Duysen

<div>Suspended luminaire with rigid rod and blown glass in several finishes to be installed in the Infra-Structure system.</div>

# Suspension Glass Structure White Rod 400 mm

designed by Vincent Van Duysen

<div>Suspended luminaire with rigid
rod and blown glass in several finishes
to be installed in the Infra-Structure
system.</div>