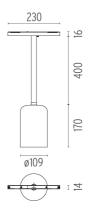

#### SUSPENSION GLASS STRUCTURE WHITE ROD 400 MM

Number of heads

**Mounting** Track mounting

Lamps descriptionLED Array 14W 1372 lm 3000K CRI 90Luminaire luminous fluxExtreme Cut-off. See reference number