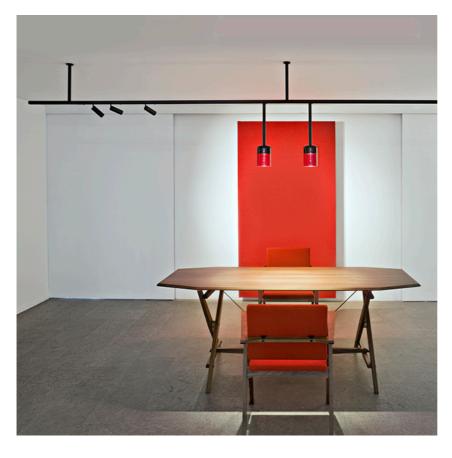

## Suspension Glass Structure White Rod 400 mm

designed by Vincent Van Duysen

<div>Suspended luminaire with rigid rod and blown glass in several finishes to be installed in the Infra-Structure system.</div>

# Suspension Glass Structure White Rod 400 mm

designed by Vincent Van Duysen

<div>Suspended luminaire with rigid
rod and blown glass in several finishes
to be installed in the Infra-Structure
system.</div>