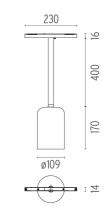

# SUSPENSION GLASS STRUCTURE WHITE ROD 400 MM

Т

Fixed

Symmetric

- Number of heads Mounting Lamps description Luminaire luminous flux Voltage (V) Environment
- Track mounting LED Array 14W 1189 Im 2700K CRI 90 Extreme Cut-off. See reference number 48 Indoor

### Suspension Glass Structure White Rod 400 mm

designed by Vincent Van Duysen

<div>Suspended luminaire with rigid rod and blown glass in several finishes to be installed in the Infra-Structure system.</div>