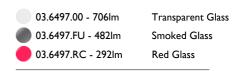

### Suspension Glass Structure White Rod 400 mm

designed by Vincent Van Duysen

<div>Suspended luminaire with rigid rod and blown glass in several finishes to be installed in the Infra-Structure system.</div>