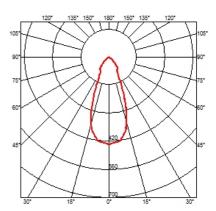

# FLOS

# SUSPENSION GLASS STRUCTURE WHITE ROD 400 MM

Т

Fixed

Symmetric

- Number of heads Mounting Lamps description Luminaire luminous flux Voltage (V) Environment
- Track mounting LED Array 14W 1189 Im 2700K CRI 90 Extreme Cut-off. See reference number 48 Indoor



Aiming Light distribution symmetry

## ELECTRICAL

Transformer availability Transformer mounting Transformer type Emergency Insulation class Separate item Remote Electronic dimmable Without Class III





### Suspension Glass Structure White Rod 400 mm

designed by Vincent Van Duysen

<div>Suspended luminaire with rigid rod and blown glass in several finishes to be installed in the Infra-Structure system.</div>





CERTIFICATIONS

Image: Certification (Certification)

I



GWT

850°

# FLOS

## Suspension Glass Structure White Rod 400 mm . Lamps



LED Array LED Socket: Special base Lamp type: LED Array



### Suspension Glass Structure White Rod 400 mm

designed by Vincent Van Duysen

<div>Suspended luminaire with rigid rod and blown glass in several finishes to be installed in the Infra-Structure system.</div>





CERTIFICATIONS