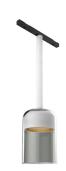

### Suspension Glass Structure White Rod 400 mm

designed by Vincent Van Duysen

<div>Suspended luminaire with rigid rod and blown glass in several finishes to be installed in the Infra-Structure system.</div>