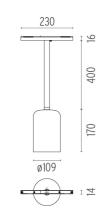

# SUSPENSION GLASS STRUCTURE WHITE ROD 400 MM

Т

Fixed

Symmetric

- Number of heads Mounting Lamps description Luminaire luminous flux Voltage (V) Environment
- Track mounting LED Array 14W 1189 Im 2700K CRI 90 Extreme Cut-off. See reference number 48 Indoor

### Suspension Glass Structure White Rod 400 mm

designed by Vincent Van Duysen

<div>Suspended luminaire with rigid rod and blown glass in several finishes to be installed in the Infra-Structure system.</div>