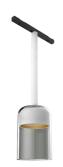

### Suspension Glass Structure White Rod 400 mm

designed by Vincent Van Duysen

<div>Suspended luminaire with rigid rod and blown glass in several finishes to be installed in the Infra-Structure system.</div>