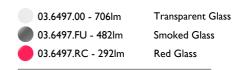

# SUSPENSION GLASS STRUCTURE WHITE ROD 400 MM

Т

Fixed

Symmetric

- Number of heads Mounting Lamps description Luminaire luminous flux Voltage (V) Environment
- Track mounting LED Array 14W 1189 Im 2700K CRI 90 Extreme Cut-off. See reference number 48 Indoor

## Suspension Glass Structure White Rod 400 mm . Lamps

LED Array LED Socket: Special base Lamp type: LED Array