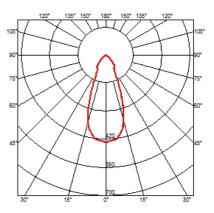

L

Transformer availability Transformer mounting Transformer type Emergency Insulation class Separate item Remote Electronic dimmable Without Class III





### Suspension Glass Structure White Rod 400 mm

designed by Vincent Van Duysen

<div>Suspended luminaire with rigid rod and blown glass in several finishes to be installed in the Infra-Structure system.</div>





CERTIFICATIONS

Image: Certification (Certification)

I



GWT

850°

# FLOS

## Suspension Glass Structure White Rod 400 mm . Lamps



LED Array LED Socket: Special base Lamp type: LED Array



### Suspension Glass Structure White Rod 400 mm

designed by Vincent Van Duysen

<div>Suspended luminaire with rigid rod and blown glass in several finishes to be installed in the Infra-Structure system.</div>





CERTIFICATIONS