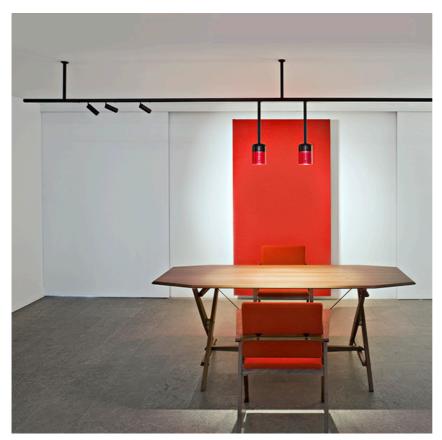

### Suspension Glass Structure White Rod 400 mm

designed by Vincent Van Duysen

<div>Suspended luminaire with rigid rod and blown glass in several finishes to be installed in the Infra-Structure system.</div>