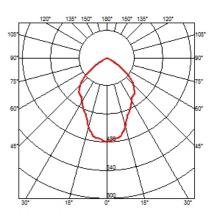

FLOS

## SUSPENSION GLASS STRUCTURE WHITE ROD 100 MM

Т

Fixed

Symmetric

Number of heads Mounting Lamps description Luminaire luminous flux Voltage (V) Environment

Track mounting LED Array 14W 1372 Im 3000K CRI 90 Extreme Cut-off. See reference number 48 Indoor

### OPTICAL

Aiming Light distribution symmetry

### ELECTRICAL

Transformer availability Transformer mounting Transformer type Emergency Insulation class Separate item Remote Electronic dimmable Without Class III





### Suspension Glass Structure White Rod 100 mm

designed by Vincent Van Duysen

<div>Suspended luminaire with rigid rod and blown glass in several finishes to be installed in the Infra-Structure system.</div>





# CERTIFICATIONS Image: Certification (Constraint) Image: Certification (Constrationt) Image: Cer



GWT

850°

# FLOS

# Suspension Glass Structure White Rod 100 mm . Lamps



LED Array LED Socket: Special base Lamp type: LED Array



### Suspension Glass Structure White Rod 100 mm

designed by Vincent Van Duysen

<div>Suspended luminaire with rigid rod and blown glass in several finishes to be installed in the Infra-Structure system.</div>





## CERTIFICATIONS