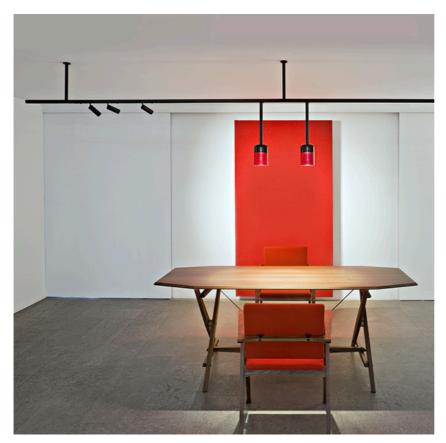

### Suspension Glass Structure White Rod 100 mm

designed by Vincent Van Duysen

<div>Suspended luminaire with rigid rod and blown glass in several finishes to be installed in the Infra-Structure system.</div>