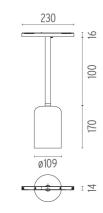

## SUSPENSION GLASS STRUCTURE WHITE ROD 100 MM

Т

Fixed

Symmetric

Number of heads Mounting Lamps description Luminaire luminous flux Voltage (V) Environment

Track mounting LED Array 14W 1372 Im 3000K CRI 90 Extreme Cut-off. See reference number 48 Indoor

### Suspension Glass Structure White Rod 100 mm

designed by Vincent Van Duysen

<div>Suspended luminaire with rigid rod and blown glass in several finishes to be installed in the Infra-Structure system.</div>