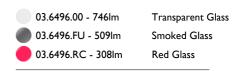

lability Transformer mounting Transformer type Emergency Insulation class Separate item Remote Electronic dimmable Without Class III





### Suspension Glass Structure White Rod 100 mm

designed by Vincent Van Duysen

<div>Suspended luminaire with rigid rod and blown glass in several finishes to be installed in the Infra-Structure system.</div>





# CERTIFICATIONS Image: Certification (Constraint) Image: Certification (Constrationt) Image: Cer



GWT

850°

# FLOS

# Suspension Glass Structure White Rod 100 mm . Lamps



LED Array LED Socket: Special base Lamp type: LED Array



### Suspension Glass Structure White Rod 100 mm

designed by Vincent Van Duysen

<div>Suspended luminaire with rigid rod and blown glass in several finishes to be installed in the Infra-Structure system.</div>





## CERTIFICATIONS