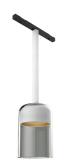

### Suspension Glass Structure White Rod 100 mm

designed by Vincent Van Duysen

<div>Suspended luminaire with rigid rod and blown glass in several finishes to be installed in the Infra-Structure system.</div>