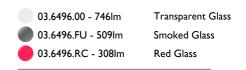

### Suspension Glass Structure White Rod 100 mm

designed by Vincent Van Duysen

<div>Suspended luminaire with rigid rod and blown glass in several finishes to be installed in the Infra-Structure system.</div>