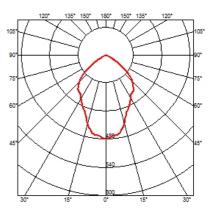

ting Transformer type Emergency Insulation class Separate item Remote Electronic dimmable Without Class III





### Suspension Glass Structure White Rod 100 mm

designed by Vincent Van Duysen

<div>Suspended luminaire with rigid rod and blown glass in several finishes to be installed in the Infra-Structure system.</div>





# CERTIFICATIONS Image: Certification (Constraint) Image: Certification (Constrationt) Image: Cer



GWT

850°

# FLOS

# Suspension Glass Structure White Rod 100 mm . Lamps



LED Array LED Socket: Special base Lamp type: LED Array



### Suspension Glass Structure White Rod 100 mm

designed by Vincent Van Duysen

<div>Suspended luminaire with rigid rod and blown glass in several finishes to be installed in the Infra-Structure system.</div>





## CERTIFICATIONS