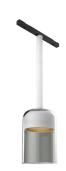

### Suspension Glass Structure White Rod 100 mm

designed by Vincent Van Duysen

<div>Suspended luminaire with rigid rod and blown glass in several finishes to be installed in the Infra-Structure system.</div>