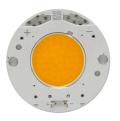

# Suspension Glass Structure White Rod 100 mm . Lamps

LED Array LED Socket: Special base Lamp type: LED Array