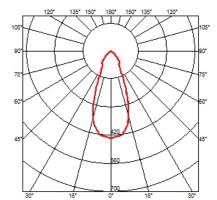

pended luminaire with rigid rod and blown glass in several finishes to be installed in the Infra-Structure system.</div>

03.6495.00 - 706lm Transparent Glass
03.6495.FU - 482lm Smoked Glass
03.6495.RC - 292lm Red Glass



#### **CERTIFICATIONS**

















Flos.architectural@flos.com www.flos.com



### Suspension Glass Structure White Rod 100 mm . Lamps



**LED Array** 

Lamp category:

LED

Socket:

Special base

Lamp type:

LED Array



# Suspension Glass Structure White Rod 100 mm

designed by Vincent Van Duysen

<div>Suspended luminaire with rigid
rod and blown glass in several finishes
to be installed in the Infra-Structure
system.</div>

03.6495.00 - 706lm Transparent Glass
03.6495.FU - 482lm Smoked Glass
03.6495.RC - 292lm Red Glass



### **CERTIFICATIONS**