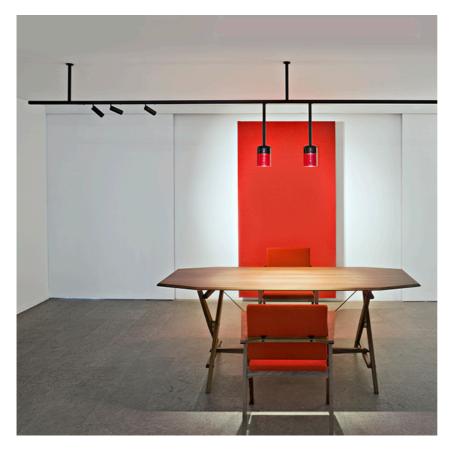

## Suspension Glass Structure White Rod 100 mm

designed by Vincent Van Duysen

<div>Suspended luminaire with rigid rod and blown glass in several finishes to be installed in the Infra-Structure system.</div>

# Suspension Glass Structure White Rod 100 mm

designed by Vincent Van Duysen

<div>Suspended luminaire with rigid
rod and blown glass in several finishes
to be installed in the Infra-Structure
system.</div>