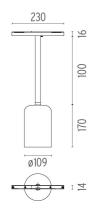

#### SUSPENSION GLASS STRUCTURE WHITE ROD 100 MM

Number of heads

**Mounting** Track mounting

Lamps descriptionLED Array 14W 1189 lm 2700K CRI 90Luminaire luminous fluxExtreme Cut-off. See reference number

## Suspension Glass Structure White Rod 100 mm

designed by Vincent Van Duysen

<div>Suspended luminaire with rigid rod and blown glass in several finishes to be installed in the Infra-Structure system.</div>

# Suspension Glass Structure White Rod 100 mm

designed by Vincent Van Duysen

<div>Suspended luminaire with rigid
rod and blown glass in several finishes
to be installed in the Infra-Structure
system.</div>