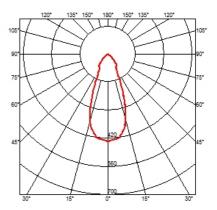

ROD 100 MM

Number of heads

**Mounting** Track mounting

Lamps descriptionLED Array 14W 1189 lm 2700K CRI 90Luminaire luminous fluxExtreme Cut-off. See reference number

Voltage (V) 48
Environment Indoor



#### **OPTICAL**

Aiming Fixed
Light distribution symmetry Symmetric

#### **ELECTRICAL**

Transformer availability Separate item
Transformer mounting Remote

Transformer type Electronic dimmable

EmergencyWithoutInsulation classClass III



## Suspension Glass Structure White Rod 100 mm

designed by Vincent Van Duysen

<div>Suspended luminaire with rigid rod and blown glass in several finishes to be installed in the Infra-Structure system.</div>

03.6495.00 - 706lm Transparent Glass
03.6495.FU - 482lm Smoked Glass
03.6495.RC - 292lm Red Glass



#### **CERTIFICATIONS**

















Flos.architectural@flos.com www.flos.com



### Suspension Glass Structure White Rod 100 mm . Lamps



**LED Array** 

Lamp category:

LED

Socket:

Special base

Lamp type:

LED Array



# Suspension Glass Structure White Rod 100 mm

designed by Vincent Van Duysen

<div>Suspended luminaire with rigid
rod and blown glass in several finishes
to be installed in the Infra-Structure
system.</div>

03.6495.00 - 706lm Transparent Glass
03.6495.FU - 482lm Smoked Glass
03.6495.RC - 292lm Red Glass



### **CERTIFICATIONS**