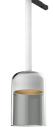

## Suspension Glass Structure White Rod 100 mm

designed by Vincent Van Duysen

<div>Suspended luminaire with rigid rod and blown glass in several finishes to be installed in the Infra-Structure system.</div>

# Suspension Glass Structure White Rod 100 mm

designed by Vincent Van Duysen

<div>Suspended luminaire with rigid
rod and blown glass in several finishes
to be installed in the Infra-Structure
system.</div>