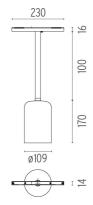

#### SUSPENSION GLASS STRUCTURE WHITE ROD 100 MM

Number of heads

**Mounting** Track mounting

Lamps descriptionLED Array 14W 1189 lm 2700K CRI 90Luminaire luminous fluxExtreme Cut-off. See reference number

## Suspension Glass Structure White Rod 100 mm

designed by Vincent Van Duysen

<div>Suspended luminaire with rigid rod and blown glass in several finishes to be installed in the Infra-Structure system.</div>

# Suspension Glass Structure White Rod 100 mm

designed by Vincent Van Duysen

<div>Suspended luminaire with rigid
rod and blown glass in several finishes
to be installed in the Infra-Structure
system.</div>