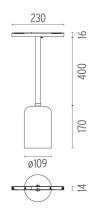

## SUSPENSION GLASS STRUCTURE BLACK ROD 400 MM

Number of heads

**Mounting** Track mounting

Lamps descriptionLED Array 14W 1372 lm 3000K CRI 90Luminaire luminous fluxExtreme Cut-off. See reference number

Voltage (V) 48
Environment Indoor

### Suspension Glass Structure Black Rod 400 mm

designed by Vincent Van Duysen

<div>Suspended luminaire with rigid rod and blown glass in several finishes to be installed in the Infra-Structure system.</div>

## Suspension Glass Structure Black Rod 400 mm

designed by Vincent Van Duysen

<div>Suspended luminaire with rigid
rod and blown glass in several finishes
to be installed in the Infra-Structure
system.</div>