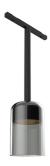

### Suspension Glass Structure Black Rod 400 mm

designed by Vincent Van Duysen

<div>Suspended luminaire with rigid rod and blown glass in several finishes to be installed in the Infra-Structure system.</div>

## Suspension Glass Structure Black Rod 400 mm

designed by Vincent Van Duysen

<div>Suspended luminaire with rigid
rod and blown glass in several finishes
to be installed in the Infra-Structure
system.</div>

03.6483.00 - 746lm Transparent Glass
03.6483.FU - 509lm Smoked Glass
03.6483.RC - 308lm Red Glass