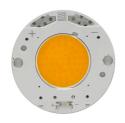

## SUSPENSION GLASS STRUCTURE BLACK ROD 400 MM

Number of heads

**Mounting** Track mounting

Lamps descriptionLED Array 14W 1372 lm 3000K CRI 90Luminaire luminous fluxExtreme Cut-off. See reference number

Voltage (V) 48
Environment Indoor

## Suspension Glass Structure Black Rod 400 mm . Lamps

**LED Array** 

Lamp category:

LED

Socket:

Special base

Lamp type:

LED Array