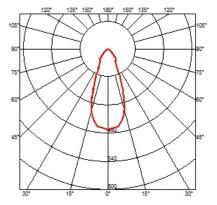

03.6483.00 - 746lm Transparent Glass
03.6483.FU - 509lm Smoked Glass
03.6483.RC - 308lm Red Glass