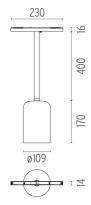

## SUSPENSION GLASS STRUCTURE BLACK ROD 400 MM

Number of heads

**Mounting** Track mounting

Lamps descriptionLED Array 14W 1372 lm 3000K CRI 90Luminaire luminous fluxExtreme Cut-off. See reference number

Voltage (V) 48
Environment Indoor

### Suspension Glass Structure Black Rod 400 mm

designed by Vincent Van Duysen

<div>Suspended luminaire with rigid rod and blown glass in several finishes to be installed in the Infra-Structure system.</div>

## Suspension Glass Structure Black Rod 400 mm

designed by Vincent Van Duysen

<div>Suspended luminaire with rigid
rod and blown glass in several finishes
to be installed in the Infra-Structure
system.</div>