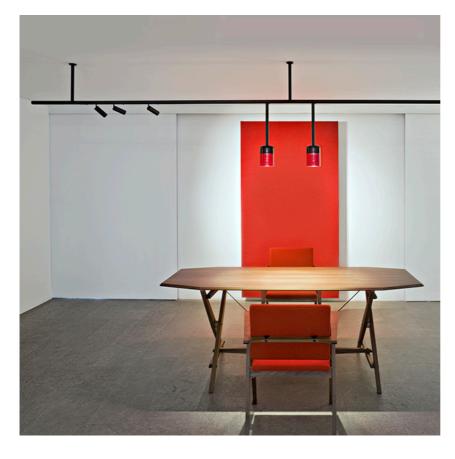

### Suspension Glass Structure Black Rod 400 mm

designed by Vincent Van Duysen

<div>Suspended luminaire with rigid rod and blown glass in several finishes to be installed in the Infra-Structure system.</div>

## Suspension Glass Structure Black Rod 400 mm

designed by Vincent Van Duysen

<div>Suspended luminaire with rigid
rod and blown glass in several finishes
to be installed in the Infra-Structure
system.</div>