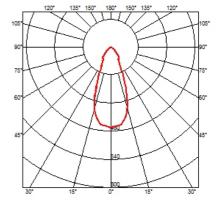

03.6483.00 - 746lm Transparent Glass
03.6483.FU - 509lm Smoked Glass
03.6483.RC - 308lm Red Glass