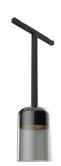

#### Suspension Glass Structure Black Rod 100 mm

designed by Vincent Van Duysen

<div>Suspended luminaire with rigid rod and blown glass in several finishes to be installed in the Infra-Structure system.</div>

### Suspension Glass Structure Black Rod 100 mm

designed by Vincent Van Duysen

<div>Suspended luminaire with rigid rod and blown glass in several finishes to be installed in the Infra-Structure system.</div>