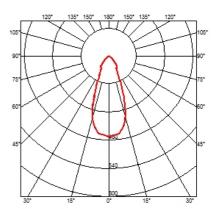

# FLOS

## SUSPENSION GLASS STRUCTURE BLACK ROD 100 MM

L

Fixed

Symmetric

Number of heads Mounting Lamps description Luminaire luminous flux Voltage (V) Environment

Track mounting LED Array 14W 1372 Im 3000K CRI 90 Extreme Cut-off. See reference number 48 Indoor

## OPTICAL

Aiming Light distribution symmetry

### ELECTRICAL

Transformer availability Transformer mounting Transformer type Emergency Insulation class Separate item Remote Electronic dimmable Without Class III





#### Suspension Glass Structure Black Rod 100 mm

designed by Vincent Van Duysen

<div>Suspended luminaire with rigid rod and blown glass in several finishes to be installed in the Infra-Structure system.</div>





CERTIFICATIONS

CE
Image: Second second



GWT

850°

# FLOS

## Suspension Glass Structure Black Rod 100 mm . Lamps



LED Array LED Socket: Special base Lamp type: LED Array



### Suspension Glass Structure Black Rod 100 mm

designed by Vincent Van Duysen

<div>Suspended luminaire with rigid rod and blown glass in several finishes to be installed in the Infra-Structure system.</div>





# CERTIFICATIONS