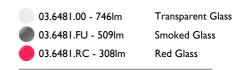

#### Suspension Glass Structure Black Rod 100 mm

designed by Vincent Van Duysen

<div>Suspended luminaire with rigid rod and blown glass in several finishes to be installed in the Infra-Structure system.</div>

### Suspension Glass Structure Black Rod 100 mm

designed by Vincent Van Duysen

<div>Suspended luminaire with rigid rod and blown glass in several finishes to be installed in the Infra-Structure system.</div>