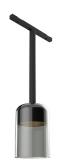

#### Suspension Glass Structure Black Rod 100 mm

designed by Vincent Van Duysen

<div>Suspended luminaire with rigid rod and blown glass in several finishes to be installed in the Infra-Structure system.</div>

### Suspension Glass Structure Black Rod 100 mm

designed by Vincent Van Duysen

<div>Suspended luminaire with rigid rod and blown glass in several finishes to be installed in the Infra-Structure system.</div>