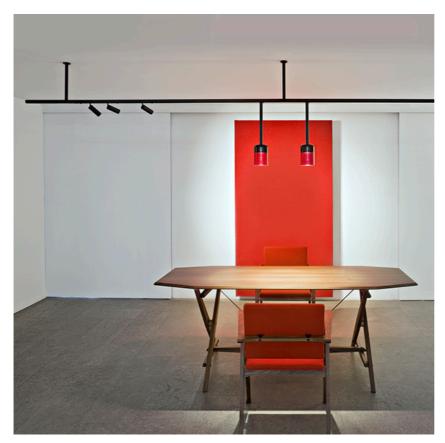

#### Suspension Glass Structure Black Rod 100 mm

designed by Vincent Van Duysen

<div>Suspended luminaire with rigid rod and blown glass in several finishes to be installed in the Infra-Structure system.</div>

### Suspension Glass Structure Black Rod 100 mm

designed by Vincent Van Duysen

<div>Suspended luminaire with rigid rod and blown glass in several finishes to be installed in the Infra-Structure system.</div>