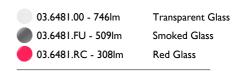

#### Suspension Glass Structure Black Rod 100 mm

designed by Vincent Van Duysen

<div>Suspended luminaire with rigid rod and blown glass in several finishes to be installed in the Infra-Structure system.</div>

### Suspension Glass Structure Black Rod 100 mm

designed by Vincent Van Duysen

<div>Suspended luminaire with rigid rod and blown glass in several finishes to be installed in the Infra-Structure system.</div>