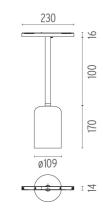

## SUSPENSION GLASS STRUCTURE BLACK ROD 100 MM

L

Fixed

Symmetric

Number of heads Mounting Lamps description Luminaire luminous flux Voltage (V) Environment

Track mounting LED Array 14W 1372 Im 3000K CRI 90 Extreme Cut-off. See reference number 48 Indoor

#### Suspension Glass Structure Black Rod 100 mm

designed by Vincent Van Duysen

<div>Suspended luminaire with rigid rod and blown glass in several finishes to be installed in the Infra-Structure system.</div>

### Suspension Glass Structure Black Rod 100 mm

designed by Vincent Van Duysen

<div>Suspended luminaire with rigid rod and blown glass in several finishes to be installed in the Infra-Structure system.</div>