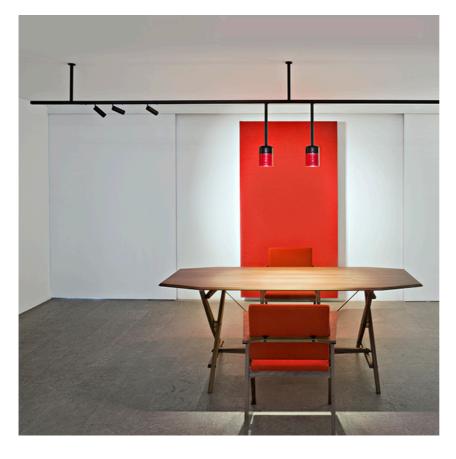

# Suspension Glass Structure Black Rod 100 mm

designed by Vincent Van Duysen

<div>Suspended luminaire with rigid rod and blown glass in several finishes to be installed in the Infra-Structure system.</div>