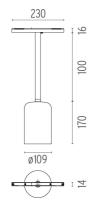

# Suspension Glass Structure Black Rod 100 mm

designed by Vincent Van Duysen

<div>Suspended luminaire with rigid rod and blown glass in several finishes to be installed in the Infra-Structure system.</div>