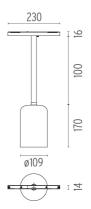

## SUSPENSION GLASS STRUCTURE BLACK ROD 100 MM

Number of heads

**Mounting** Track mounting

Lamps descriptionLED Array 14W 1189 lm 2700K CRI 90Luminaire luminous fluxExtreme Cut-off. See reference number

Voltage (V) 48
Environment Indoor

### **OPTICAL**

Aiming Fixed
Light distribution symmetry Symmetric

#### **ELECTRICAL**

Transformer availability Separate item
Transformer mounting Remote

Transformer type Electronic dimmable

Emergency Without Insulation class III

# Suspension Glass Structure Black Rod 100 mm . Lamps

**LED Array** 

Lamp category:

LED

Socket:

Special base

Lamp type:

LED Array