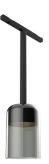

# Suspension Glass Structure Black Rod 100 mm

designed by Vincent Van Duysen

<div>Suspended luminaire with rigid rod and blown glass in several finishes to be installed in the Infra-Structure system.</div>