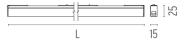

230 Im 3000K CRI 80 See reference number 24 Indoor

#### OPTICAL

Aiming Light distribution symmetry Beam angle

#### ELECTRICAL

Transformer availability Transformer mounting Transformer type Emergency

## Without

L

Fixed

93°

Symmetric

Separate item

Remote

Electronic

PHYSICAL

Length (mm)

300





#### Light Stripe 300 mm designed by FLOS Architectural

Diffused LED light module to be installed in The Tracking Magnet System.

| 03.6360.14 - 107lm | Black |
|--------------------|-------|
|--------------------|-------|



### CERTIFICATIONS

F



IP 20



Light Stripe 300 mm . Lamps



Top LED Lamp category: LED Socket: Special base Lamp type: Top LED



Light Stripe 300 mm designed by FLOS Architectural

Diffused LED light module to be installed in The Tracking Magnet System.