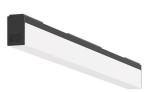

#### Light Stripe 300 mm designed by FLOS Architectural

Diffused LED light module to be installed in The Tracking Magnet System.

| 03.6360.14 - 107lm | Black |
|--------------------|-------|
|--------------------|-------|

### CERTIFICATIONS

F

IP 20

Light Stripe 300 mm . Lamps

Top LED Lamp category: LED Socket: Special base Lamp type: Top LED

Light Stripe 300 mm designed by FLOS Architectural

Diffused LED light module to be installed in The Tracking Magnet System.