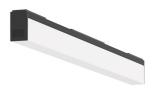

#### Light Stripe 300 mm designed by FLOS Architectural

Diffused LED light module to be installed in The Tracking Magnet System.

| 03.6360.14 - 107lm | Black |
|--------------------|-------|
|--------------------|-------|