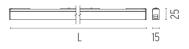

# FLOS

#### LIGHT STRIPE 300 MM

Number of heads Mounting Lamps description Luminaire luminous flux Voltage (V) Environment

Track mounting Top LED 2,7W 230 Im 3000K CRI 80 See reference number 24 Indoor

#### OPTICAL

Aiming Light distribution symmetry Beam angle

#### ELECTRICAL

Transformer availability Transformer mounting Transformer type Emergency

## Without

L

Fixed

93°

Symmetric

Separate item

Remote

Electronic

PHYSICAL

Length (mm)

300





#### Light Stripe 300 mm designed by FLOS Architectural

Diffused LED light module to be installed in The Tracking Magnet System.

| 03.6360.14 - 107lm | Black |
|--------------------|-------|
|--------------------|-------|



### CERTIFICATIONS

F



IP 20



Light Stripe 300 mm . Lamps



Top LED Lamp category: LED Socket: Special base Lamp type: Top LED



Light Stripe 300 mm designed by FLOS Architectural

Diffused LED light module to be installed in The Tracking Magnet System.