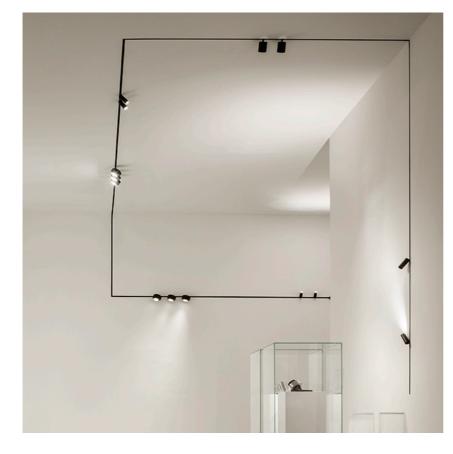

#### Light Stripe 300 mm designed by FLOS Architectural

Diffused LED light module to be installed in The Tracking Magnet System.

| 03.6360.14 - 107lm | Black |
|--------------------|-------|
|--------------------|-------|

### CERTIFICATIONS

F

IP 20

Light Stripe 300 mm . Lamps

Top LED Lamp category: LED Socket: Special base Lamp type: Top LED

Light Stripe 300 mm designed by FLOS Architectural

Diffused LED light module to be installed in The Tracking Magnet System.