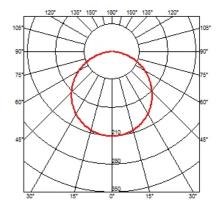

## **OPTICAL**

Aiming Fixed
Light distribution symmetry Symmetric
Beam angle 114°