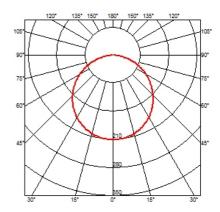

## **OPTICAL**

Aiming Fixed
Light distribution symmetry Symmetric
Beam angle 114°