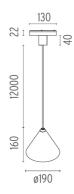

#### **PHYSICAL**

**Width (mm)** 190

Construction material Aluminium or Polycarbonate

Weight (kg) 1,15

**String Light Cone Dali Version** designed by FLOS Architectural

General lighting LED module to be installed in The Running Magnet 2.0 System. Built-in DC/DC electronic voltage converter.

**String Light Cone Dali Version** designed by FLOS Architectural

General lighting LED module to be installed in The Running Magnet 2.0 System. Built-in DC/DC electronic voltage converter.

03.6298.14.DA - 611lm