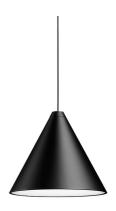

03.6298.14.DA - 611lm Black

**String Light Cone Dali Version** designed by FLOS Architectural

General lighting LED module to be installed in The Running Magnet 2.0 System. Built-in DC/DC electronic voltage converter.

03.6298.14.DA - 611lm

Black