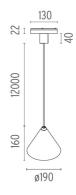

#### **PHYSICAL**

**Width (mm)** 190

Construction material Aluminium or Polycarbonate

Weight (kg) 1,15

**String Light Cone Dali Version** designed by FLOS Architectural

General lighting LED module to be installed in The Running Magnet 2.0 System. Built-in DC/DC electronic voltage converter.

**String Light Cone Dali Version** designed by FLOS Architectural

General lighting LED module to be installed in The Running Magnet 2.0 System. Built-in DC/DC electronic voltage converter.

03.6298.14.DA - 611lm