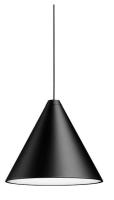

#### **PHYSICAL**

**Width (mm)** 190

Construction material Aluminium or Polycarbonate

Weight (kg) 1,15

**String Light Cone Dali Version** designed by FLOS Architectural

General lighting LED module to be installed in The Running Magnet 2.0 System. Built-in DC/DC electronic voltage converter.

**String Light Cone Dali Version** designed by FLOS Architectural

General lighting LED module to be installed in The Running Magnet 2.0 System. Built-in DC/DC electronic voltage converter.

03.6298.14.DA - 611lm