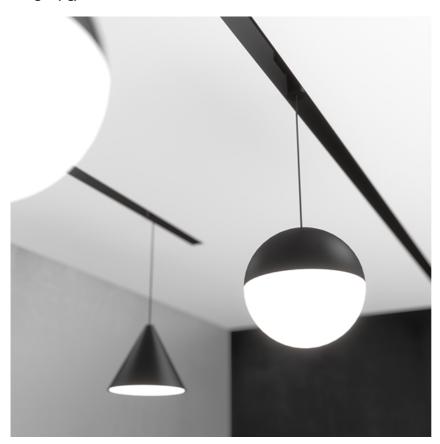

#### **PHYSICAL**

**Width (mm)** 190

Construction material Aluminium or Polycarbonate

Weight (kg) 1,15

**String Light Cone Dali Version** designed by FLOS Architectural

General lighting LED module to be installed in The Running Magnet 2.0 System. Built-in DC/DC electronic voltage converter.

**String Light Cone Dali Version** designed by FLOS Architectural

General lighting LED module to be installed in The Running Magnet 2.0 System. Built-in DC/DC electronic voltage converter.

03.6298.14.DA - 611lm