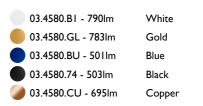

03.4580.BI - 790lm White 03.4580.GL - 783lm Gold 03.4580.BU - 501lm Blue 03.4580.74 - 503lm Black 03.4580.CU - 695lm Copper