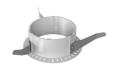

# Installation frame No

Installation can for concrete KAP ø105

Trim

08.9101.00

08.9104.00

Fast&Perfect tool ø153

Installation frame No Trim

Recessed luminaire with LED light source. Remote electronic transformer 220/240V included.