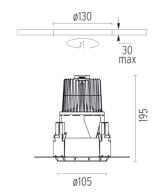

## **PHYSICAL**

Cutout diameter (mm) 130 Diameter (mm) 105 195 Recessed depth (mm)

**Construction material** Die-cast aluminum

Weight (kg) 0,83

Kap Ø105 designed by FLOS Architectural

Recessed luminaire with LED light source. Remote electronic transformer 220/240V included.