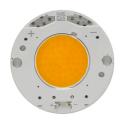

# Kap Ø105. Lamps

**LED Array** 

Lamp category:

LED

Socket:

Special base

Lamp type:

LED Array