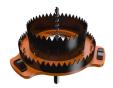

# Installation frame No

Installation can for concrete KAP ø105

Trim

08.9101.00

08.9104.00

Fast&Perfect tool ø153

Installation frame No Trim

Recessed luminaire with LED light source. Remote electronic transformer 220/240V included.