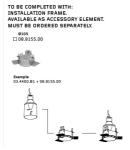

#### Mounting

08.8155.00

**HOW TO ORDER** 

08.8420.00

# Installation frame No

Installation can for concrete KAP ø105

Trim

08.9101.00

08.9104.00

Fast&Perfect tool ø153

Installation frame No Trim

Recessed luminaire with LED light source. Remote electronic transformer 220/240V included.