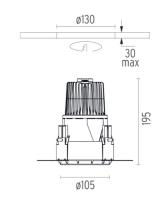

## **PHYSICAL**

Cutout diameter (mm) 130 Diameter (mm) 105 195 Recessed depth (mm)

**Construction material** Die-cast aluminum

Weight (kg) 0,83

Kap Ø105 designed by FLOS Architectural

Recessed luminaire with LED light source. Remote electronic transformer 220/240V included.