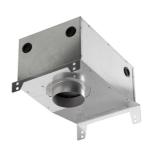

# Installation frame No

Installation can for concrete KAP ø105

Trim

08.9101.00

08.9104.00

Fast&Perfect tool ø153

Installation frame No Trim

Recessed luminaire with LED light source. Remote electronic transformer 220/240V included.