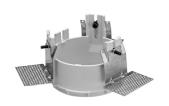

## **PHYSICAL**

Cutout diameter (mm) 130 Diameter (mm) 105 195 Recessed depth (mm)

**Construction material** Die-cast aluminum

Weight (kg) 0,83

Kap Ø105 designed by FLOS Architectural

Recessed luminaire with LED light source. Remote electronic transformer 220/240V included.

# Installation frame No

Installation can for concrete KAP ø105

Trim

08.9101.00

08.9104.00

Fast&Perfect tool ø153

Installation frame No Trim

Recessed luminaire with LED light source. Remote electronic transformer 220/240V included.