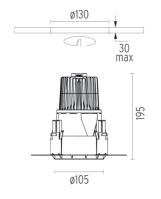

## **PHYSICAL**

Cutout diameter (mm) 130 Diameter (mm) 105 195 Recessed depth (mm)

**Construction material** Die-cast aluminum

Weight (kg) 0,83

Kap Ø105 designed by FLOS Architectural

Recessed luminaire with LED light source. Remote electronic transformer 220/240V included.