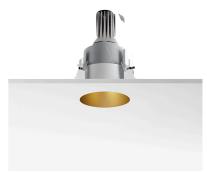

## **PHYSICAL**

Cutout diameter (mm) 130 Diameter (mm) 105 195 Recessed depth (mm)

**Construction material** Die-cast aluminum

Weight (kg) 0,83

Kap Ø105 designed by FLOS Architectural

Recessed luminaire with LED light source. Remote electronic transformer 220/240V included.

Kap Ø105 designed by FLOS Architectural

Recessed luminaire with LED light source. Remote electronic transformer 220/240V included.