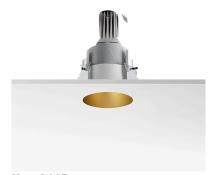

## **PHYSICAL**

Cutout diameter (mm) 130 Diameter (mm) 105 195 Recessed depth (mm)

**Construction material** Die-cast aluminum

Weight (kg) 0,83

Kap Ø105 designed by FLOS Architectural

Recessed luminaire with LED light source. Remote electronic transformer 220/240V included.

03.4580.BI - 790lm White 03.4580.GL - 783lm Gold 03.4580.BU - 501lm Blue 03.4580.74 - 503lm Black 03.4580.CU - 695lm Copper

Kap Ø105 designed by FLOS Architectural

Recessed luminaire with LED light source. Remote electronic transformer 220/240V included.