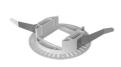

## Mounting

08.9103.00

08.9101.00

Installation frame No Trim

Fast&Perfect tool ø153