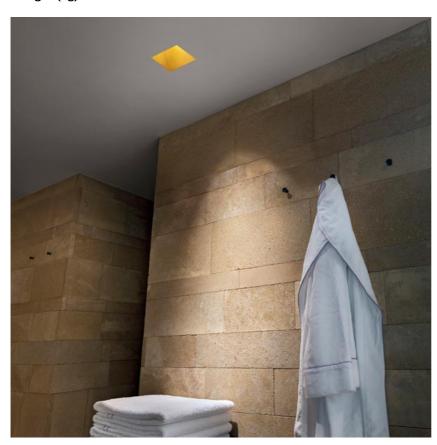

## **KAP 80 SQUARE ADJUSTABLE OPTIC FLOOD**

Number of heads

Mounting Ceiling recessed

Lamps description LED Array DC 500 mA 9,2W 810 lm 3000K CRI 90

Environment Indoo

Notes Diffusing lens included. Fast&Perfect pre-installation

#### **PHYSICAL**

Recessed depth (mm) 93

Construction material Die-cast aluminum

Weight (kg) 0,24

Kap 80 Square Adjustable Optic Flood designed by FLOS Architectural

Recessed luminaire with LED light source. Power supply not included.

Kap 80 Square Adjustable Optic Flood designed by FLOS Architectural

Recessed luminaire with LED light source. Power supply not included.

03.4544.GL - 678lm Gold
03.4544.BI - 702lm White
03.4544.BU - 631lm Blue
03.4544.74 - 625lm Black
03.4544.CU - 664lm Copper