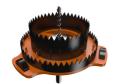

## Mounting

08.9103.00

08.9101.00

Installation frame No Trim

Fast&Perfect tool ø153