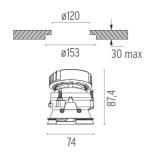

#### **PHYSICAL**

Recessed depth (mm) 93

Construction material Die-cast aluminum

Weight (kg) 0,24

Kap 80 Square Adjustable Optic Flood designed by FLOS Architectural

Recessed luminaire with LED light source. Power supply not included.

## Mounting

08.9103.00

08.9101.00

Installation frame No Trim

Fast&Perfect tool ø153