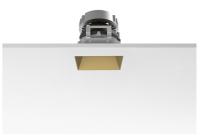

## **KAP 80 SQUARE ADJUSTABLE OPTIC FLOOD**

Number of heads

Mounting Ceiling recessed

Lamps description LED Array DC 500 mA 9,2W 810 lm 3000K CRI 90

Environment Indoo

Notes Diffusing lens included. Fast&Perfect pre-installation

#### **PHYSICAL**

Recessed depth (mm) 93

Construction material Die-cast aluminum

Weight (kg) 0,24

Kap 80 Square Adjustable Optic Flood designed by FLOS Architectural

Recessed luminaire with LED light source. Power supply not included.