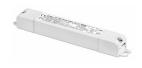

# Constant Current Power Supply for LED. 32W

Continuous current power supply of 32W, 230/240V - 50/60Hz with power current selected through adjustable 350/500/700 mA switch by trailing and leading edge dimming or push dimming.

# Constant Current Power Supply for LED. 25W

Continuous current power supply of 25W, 120-240V - 50/60Hz with power current selected through adjustable 350/500/700mA 1-10V switch or push dimming.

Maximum lenght of 1.5 mm2 secundary conductor (m): 10

# Constant Current Power Supply for LED. 10-20W

Continuous current power supply of 10-20W, 110/240V - 50/60Hz with power current selected through adjustable 250/350/400/450/500/ 550/600/700 mA Dali switch. (Johnny 120 with accessories max 450 mA)