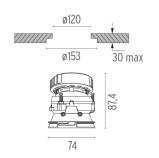

#### **PHYSICAL**

Recessed depth (mm) 93

Construction material Die-cast aluminum

Weight (kg) 0,24

Kap 80 Square Adjustable Optic Flood designed by FLOS Architectural

Recessed luminaire with LED light source. Power supply not included.