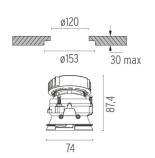

#### **PHYSICAL**

Recessed depth (mm) 93

Construction material Die-cast aluminum

Weight (kg) 0,24

Kap 80 Square Adjustable Optic Flood designed by FLOS Architectural

Recessed luminaire with LED light source. Power supply not included.

## Mounting

08.9103.00

08.9101.00

Installation frame No Trim

Fast&Perfect tool ø153