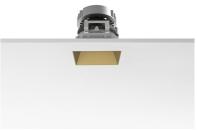

## **KAP 80 SQUARE ADJUSTABLE OPTIC FLOOD**

Number of heads

Mounting Ceiling recessed

Lamps description LED Array DC 500 mA 9,2W 810 lm 3000K CRI 90

Environment Indoo

Notes Diffusing lens included. Fast&Perfect pre-installation

#### **PHYSICAL**

Recessed depth (mm) 93

Construction material Die-cast aluminum

Weight (kg) 0,24

Kap 80 Square Adjustable Optic Flood designed by FLOS Architectural

Recessed luminaire with LED light source. Power supply not included.