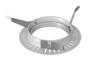

### Mounting

08.9102.00

08.9100.00

Installation frame No Trim

Fast&Perfect tool øl 26

Kap Ø80 Fixed Optic Flood designed by FLOS Architectural

Recessed luminaire with LED light source. Power supply not included.