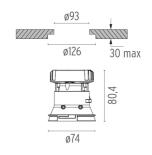

### PHYSICAL

| Diameter (mm)         |
|-----------------------|
| Recessed depth (mm)   |
| Construction material |
| Weight (kg)           |

Kap Ø80 Fixed Optic Flood designed by FLOS Architectural

Recessed luminaire with LED light source. Power supply not included.

### Mounting

08.9102.00

08.9100.00

Installation frame No Trim

Fast&Perfect tool øl 26

Kap Ø80 Fixed Optic Flood designed by FLOS Architectural

Recessed luminaire with LED light source. Power supply not included.