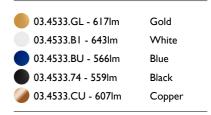

| <b>03.4533.GL - 617lm</b> | Gold   |
|---------------------------|--------|
| 03.4533.BI - 643lm        | White  |
| 03.4533.BU - 566lm        | Blue   |
| 03.4533.74 - 559lm        | Black  |
| 🥔 03.4533.CU - 607lm      | Copper |