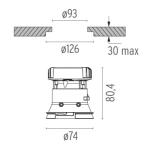

### Mounting

08.9102.00

08.9100.00

Installation frame No Trim

Fast&Perfect tool øl 26

Kap Ø80 Fixed Optic Flood designed by FLOS Architectural

Recessed luminaire with LED light source. Power supply not included.