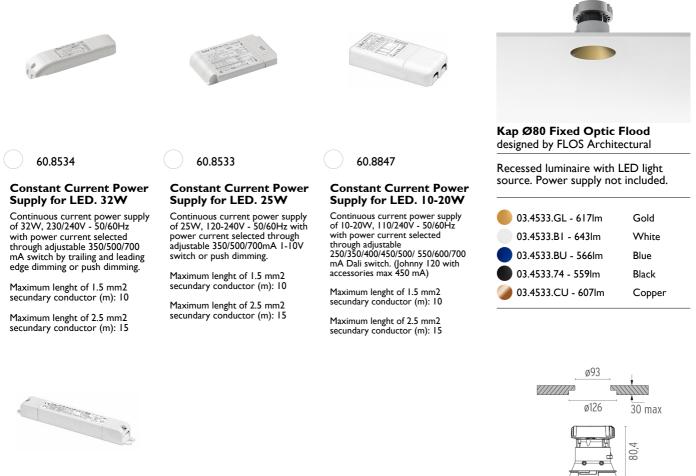

### Kap Ø80 Fixed Optic Flood . Accessories

## Kap Ø80 Fixed Optic Flood . Accessories

### Mounting

08.9102.00

08.9100.00

Installation frame No Trim

Fast&Perfect tool øl 26

Kap Ø80 Fixed Optic Flood designed by FLOS Architectural

Recessed luminaire with LED light source. Power supply not included.

| <b>03.4533.GL - 617lm</b> | Gold   |
|---------------------------|--------|
| 03.4533.BI - 643lm        | White  |
| 03.4533.BU - 566lm        | Blue   |
| 03.4533.74 - 559lm        | Black  |
| 🥔 03.4533.CU - 607lm      | Copper |