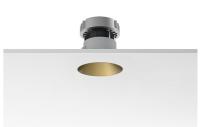

### **KAP Ø80 FIXED OPTIC FLOOD**

| Number of heads         | I                                                                                         |
|-------------------------|-------------------------------------------------------------------------------------------|
| Mounting                | Ceiling recessed                                                                          |
| Lamps description       | LED Array DC 500 mA 9,2W 698 lm 2700K CRI 90                                              |
| Luminaire luminous flux | Extreme Cut-off. See reference number                                                     |
| Environment             | Indoor                                                                                    |
| Notes                   | Diffusing lens included. Fast&Perfect pre-installation<br>frame to be ordered separately. |

### PHYSICAL

| Diameter (mm)         |
|-----------------------|
| Recessed depth (mm)   |
| Construction material |
| Weight (kg)           |

Kap Ø80 Fixed Optic Flood designed by FLOS Architectural

Recessed luminaire with LED light source. Power supply not included.