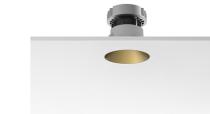

### **KAP Ø80 FIXED OPTIC FLOOD**

| Number of heads         | I                                                                                         |
|-------------------------|-------------------------------------------------------------------------------------------|
| Mounting                | Ceiling recessed                                                                          |
| Lamps description       | LED Array DC 500 mA 9,2W 698 lm 2700K CRI 90                                              |
| Luminaire luminous flux | Extreme Cut-off. See reference number                                                     |
| Environment             | Indoor                                                                                    |
| Notes                   | Diffusing lens included. Fast&Perfect pre-installation<br>frame to be ordered separately. |

### PHYSICAL

| Diameter (mm)         |
|-----------------------|
| Recessed depth (mm)   |
| Construction material |
| Weight (kg)           |

Kap Ø80 Fixed Optic Flood designed by FLOS Architectural

Recessed luminaire with LED light source. Power supply not included.