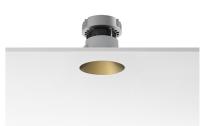

### **KAP Ø80 FIXED OPTIC FLOOD**

| Number of heads         | I                                                                                         |
|-------------------------|-------------------------------------------------------------------------------------------|
| Mounting                | Ceiling recessed                                                                          |
| Lamps description       | LED Array DC 500 mA 9,2W 698 lm 2700K CRI 90                                              |
| Luminaire luminous flux | Extreme Cut-off. See reference number                                                     |
| Environment             | Indoor                                                                                    |
| Notes                   | Diffusing lens included. Fast&Perfect pre-installation<br>frame to be ordered separately. |

### PHYSICAL

| Diameter (mm)         |
|-----------------------|
| Recessed depth (mm)   |
| Construction material |
| Weight (kg)           |

Kap Ø80 Fixed Optic Flood designed by FLOS Architectural

Recessed luminaire with LED light source. Power supply not included.