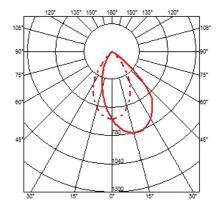

### **OPTICAL**

Aiming Fixed
Light distribution symmetry Asymmetric
Beam angle 59°