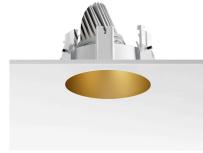

### **PHYSICAL**

Cutout diameter (mm) 165

Diameter (mm) 145

Recessed depth (mm) 155

Construction material Die-cast aluminum

Weight (kg) 0,94

Kap Ø145 Wall-Washer designed by FLOS Architectural

Recessed luminaire with LED light source. Remote electronic transformer 220/240V included.

03.4498.B1B - 872lm White

03.4498.GLB - 871lm Gold

03.4498.BUB - 736lm Blue

03.4498.74B - 747lm Black

03.4498.CUB - 879lm Copper