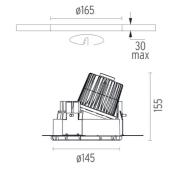

### **PHYSICAL**

Cutout diameter (mm) 165

Diameter (mm) 145

Recessed depth (mm) 155

Construction material Die-cast aluminum

Weight (kg) 0,94

Kap Ø145 Wall-Washer designed by FLOS Architectural

Recessed luminaire with LED light source. Remote electronic transformer 220/240V included.