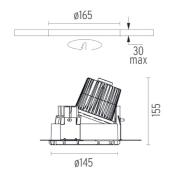

### **PHYSICAL**

Cutout diameter (mm) 165

Diameter (mm) 145

Recessed depth (mm) 155

Construction material Die-cast aluminum

Weight (kg) 0,94

Kap Ø145 Wall-Washer designed by FLOS Architectural

Recessed luminaire with LED light source. Remote electronic transformer 220/240V included.