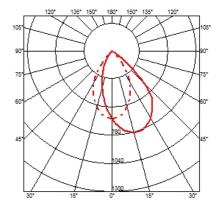

### **OPTICAL**

Aiming Fixed
Light distribution symmetry Asymmetric
Beam angle 59°