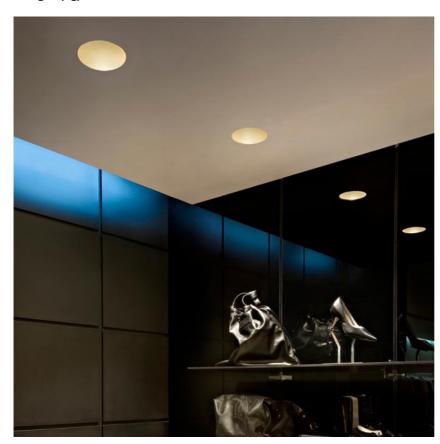

## KAP Ø145 WALL-WASHER

Number of heads

**Mounting** Ceiling recessed

Lamps descriptionPhosphor LED 17W 1400 Im 2700K CRI 98Luminaire luminous fluxExtreme Cut-off. See reference number

Environment Indoor

**Notes** Pre-installation frame. To be ordered separately.

### **PHYSICAL**

Cutout diameter (mm) 165

Diameter (mm) 145

Recessed depth (mm) 155

Construction material Die-cast aluminum

Weight (kg) 0,94

Kap Ø145 Wall-Washer designed by FLOS Architectural

Recessed luminaire with LED light source. Remote electronic transformer 220/240V included.