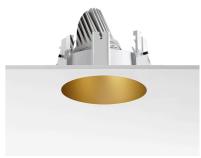

### **PHYSICAL**

Cutout diameter (mm) 165

Diameter (mm) 145

Recessed depth (mm) 155

Construction material Die-cast aluminum

Weight (kg) 0,94

Kap Ø145 Wall-Washer designed by FLOS Architectural

Recessed luminaire with LED light source. Remote electronic transformer 220/240V included.