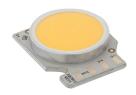

## Kap Ø145 Wall-Washer . Lamps

Phosphor LED
Lamp category:
LED

**Lamp type:** Phosphor LED

Kap Ø145 Wall-Washer designed by FLOS Architectural

Recessed luminaire with LED light source. Remote electronic transformer 220/240V included.