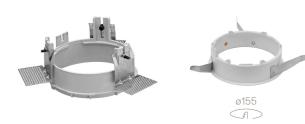

## Kap Ø145 Wall-Washer . Accessories

### Mounting

08.8251.00

Installation Frame No Trim 08.8491.30 08.8491.GL 08.8491.BU

## Installation Frame Trim

08.8491.14

Installation frame Kap Ø145/ Kap Ø145 wall washer. Copper finish trim frame not available. Combine with withe or any of the other finishes according to the desired final aesthetic effect.