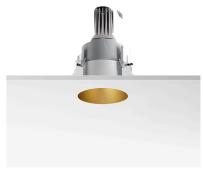

## KAP Ø105

Number of heads

Mounting Ceiling recessed

Lamps descriptionPhosphor LED 15,6W 1300 lm 3000K CRI 98Luminaire luminous fluxExtreme Cut-off. See reference number

**Environment** Indoor

**Notes** Conventional pre-installation frame and/or Fast&Perfect.

### **PHYSICAL**

Cutout diameter (mm)130Diameter (mm)105Recessed depth (mm)195

Construction material Die-cast aluminum

Weight (kg) 0,83

Kap Ø105 designed by FLOS Architectural

Recessed luminaire with LED light source. Remote electronic transformer 220/240V included.