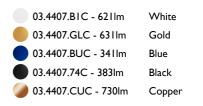

03.4407.BIC - 621lm White

03.4407.GLC - 631lm Gold

03.4407.BUC - 341lm Blue

03.4407.74C - 383lm Black

03.4407.CUC - 730lm Copper