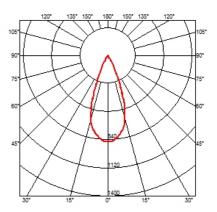

### **OPTICAL**

Light controller descriptionReflectorAimingFixedLight distribution symmetrySymmetricBeam angle37°