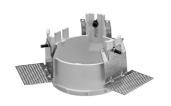

### Mounting

**HOW TO ORDER** 

08.8420.00

Installation can for

concrete KAP ø105

designed by FLOS Architectural

Recessed luminaire with LED light source. Remote electronic transformer 220/240V included.

Installation frame No