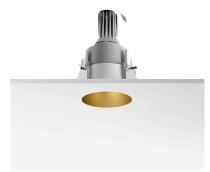

## KAP Ø105

Number of heads

Mounting Ceiling recessed

Lamps descriptionPhosphor LED 15,6W 1300 lm 3000K CRI 98Luminaire luminous fluxExtreme Cut-off. See reference number

**Environment** Indoor

**Notes** Conventional pre-installation frame and/or Fast&Perfect.

### **PHYSICAL**

Cutout diameter (mm)130Diameter (mm)105Recessed depth (mm)195

Construction material Die-cast aluminum

Weight (kg) 0,83

Kap Ø105 designed by FLOS Architectural

Recessed luminaire with LED light source. Remote electronic transformer 220/240V included.