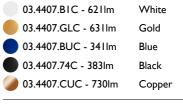

03.4407.BIC - 621lm White

03.4407.GLC - 631lm Gold

03.4407.BUC - 341lm Blue

03.4407.74C - 383lm Black

03.4407.CUC - 730lm Copper