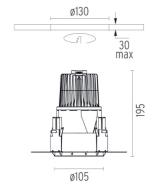

## KAP Ø105

Number of heads

Mounting Ceiling recessed

Lamps descriptionPhosphor LED 15,6W 1300 lm 3000K CRI 98Luminaire luminous fluxExtreme Cut-off. See reference number

**Environment** Indoor

**Notes** Conventional pre-installation frame and/or Fast&Perfect.

### **PHYSICAL**

Cutout diameter (mm)130Diameter (mm)105Recessed depth (mm)195

Construction material Die-cast aluminum

Weight (kg) 0,83

Kap Ø105 designed by FLOS Architectural

Recessed luminaire with LED light source. Remote electronic transformer 220/240V included.