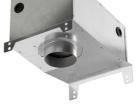

08.8155.00

08.9101.00

Fast&Perfect tool ø153

08.9104.00

Installation frame No Trim