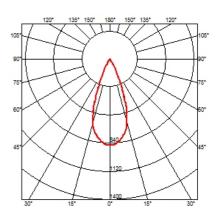

### **OPTICAL**

Light controller descriptionReflectorAimingFixedLight distribution symmetrySymmetricBeam angle37°