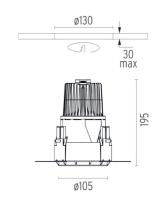

### **PHYSICAL**

Cutout diameter (mm)130Diameter (mm)105Recessed depth (mm)195

Construction material Die-cast aluminum

Weight (kg) 0,83

Kap Ø105 designed by FLOS Architectural

Recessed luminaire with LED light source. Remote electronic transformer 220/240V included.