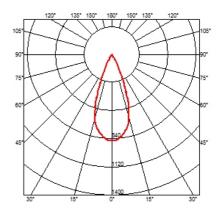

### **OPTICAL**

Light controller descriptionReflectorAimingFixedLight distribution symmetrySymmetricBeam angle37°