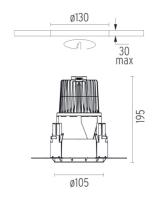

### **PHYSICAL**

Cutout diameter (mm)130Diameter (mm)105Recessed depth (mm)195

Construction material Die-cast aluminum

Weight (kg) 0,83

Kap Ø105 designed by FLOS Architectural

Recessed luminaire with LED light source. Remote electronic transformer 220/240V included.