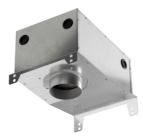

### Mounting

**HOW TO ORDER** 

08.8420.00

Installation can for

concrete KAP ø105

designed by FLOS Architectural

Recessed luminaire with LED light source. Remote electronic transformer 220/240V included.

Installation frame No