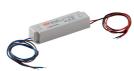

Electronic transformer with constant voltage (24V) for LED. 60W Electronic transformer with constant voltage (24V) for LED. 100/240V.

Maximum lenght of 1.5 mm2 secundary conductor (m): 5

LED Squad 1000 mm designed by FLOS Architectural