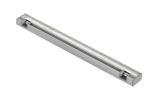

#### LED SQUAD 1000 MM

Number of heads Mounting Lamps description Luminaire luminous flux Voltage (V) Environment Notes

Ceiling surface, Wall surface Top LED 27W 2788 lm 3000K CRI 90 See reference number 24 Indoor 56 LEDs. Installation cables included: power cable 500 mm, connection cable 60 mm

#### LED Squad 1000 mm designed by FLOS Architectural

Wall application luminaire for direct/ indirect lighting with LED. Remote transformer not included.

| GWT<br>850° |
|-------------|
|-------------|

Wall application luminaire for direct/ indirect lighting with LED. Remote transformer not included.