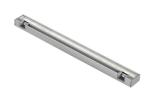

#### LED SQUAD 1000 MM

Number of heads Mounting Lamps description Luminaire luminous flux Voltage (V) Environment Notes

Ceiling surface, Wall surface Top LED 27W 2788 lm 3000K CRI 90 See reference number 24 Indoor 56 LEDs. Installation cables included: power cable 500 mm, connection cable 60 mm

#### LED Squad 1000 mm designed by FLOS Architectural

Wall application luminaire for direct/ indirect lighting with LED. Remote transformer not included.

| GWT<br>850° |
|-------------|
|-------------|