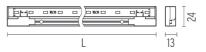

#### LED SQUAD 1000 MM

Number of heads Mounting Lamps description Luminaire luminous flux Voltage (V) Environment Notes

Ceiling surface, Wall surface Top LED 27W 2788 lm 3000K CRI 90 See reference number 24 Indoor 56 LEDs. Installation cables included: power cable 500 mm, connection cable 60 mm

### PHYSICAL

Length (mm) Construction material Weight (kg) 1000 Aluminium 0,37/m