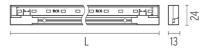

### PHYSICAL

Length (mm) Construction material Weight (kg) 1000 Aluminium 0,37/m

L