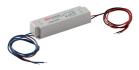

#### **Power Supply**

```
60.8495
```

Electronic transformer with constant voltage (24V) for LED. 20W Electronic transformer with constant voltage (24V) for LED. 100/240V.

Maximum lenght of 1.5 mm2 secundary conductor (m): 5