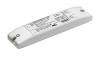

#### **Power Supply**

```
60.8495
```

Electronic transformer with constant voltage (24V) for LED. 20W Electronic transformer with constant voltage (24V) for LED. 100/240V.

Maximum lenght of 1.5 mm2 secundary conductor (m): 5

Electronic transformer with constant voltage (24V) for LED. 60W Electronic transformer with constant voltage (24V) for LED. 100/240V.

Maximum lenght of 1.5 mm2 secundary conductor (m): 5

LED Squad 1000 mm designed by FLOS Architectural