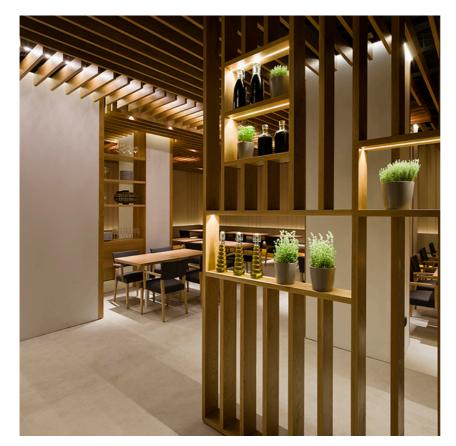

#### LED Squad 1000 mm designed by FLOS Architectural

Wall application luminaire for direct/ indirect lighting with LED. Remote transformer not included.

| GWT<br>850° |
|-------------|
|-------------|

Wall application luminaire for direct/ indirect lighting with LED. Remote transformer not included.