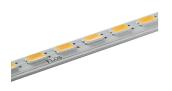

#### LED SQUAD 1000 MM

Number of heads Mounting Lamps description Luminaire luminous flux Voltage (V) Environment Notes

Ceiling surface, Wall surface Top LED 27W 2788 lm 3000K CRI 90 See reference number 24 Indoor 56 LEDs. Installation cables included: power cable 500 mm, connection cable 60 mm

#### LED Squad 1000 mm designed by FLOS Architectural

Wall application luminaire for direct/ indirect lighting with LED. Remote transformer not included.

| GWT<br>850° |
|-------------|
|-------------|

Wall application luminaire for direct/ indirect lighting with LED. Remote transformer not included.