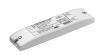

### **Electrical**

60.8640

Dimmable I-10V **Control Unit** 

Dimmable I-10V control unit with I channel for 24V LED modules. Power supply not included. Max. I20 W - 5A.

60.8635

Dimmable Dali control unit with I channel for 24V LED modules Power supply not included.