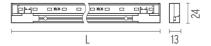

.

03.3962.29A - 937lm 03.3962.ANA - 937lm

Anodised aluminium

Anodised aluminium / Black

### **Electrical**





60.8640

Dimmable I-10V **Control Unit** 

Dimmable I-10V control unit with I channel for 24V LED modules. Power supply not included. Max. I20 W - 5A.

60.8635

Dimmable Dali control unit with I channel for 24V LED modules Power supply not included.



## **CERTIFICATIONS**











Flos.architectural@flos.com www.flos.com



## LED Squad 500 mm . Lamps



**Top LED** 

Lamp category:

LED

Socket:

Special base

Lamp type:

Top LED



**LED Squad 500 mm** designed by FLOS Architectural

Wall application luminaire for direct/indirect lighting with LED. Remote transformer not included.

03.3962.29A - 937lm 03.3962.ANA - 937lm

Anodised aluminium

Anodised aluminium / Black



## **CERTIFICATIONS**











Flos.architectural@flos.com www.flos.com