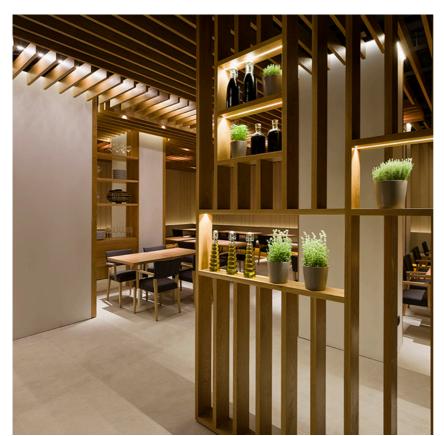

# **LED Squad 500 mm** designed by FLOS Architectural

Wall application luminaire for direct/ indirect lighting with LED. Remote transformer not included.

03.3962.29A - 937lm Anodised aluminium
03.3962.ANA - 937lm Anodised aluminium / Black

Wall application luminaire for direct/indirect lighting with LED. Remote transformer not included.

03.3962.29A - 937lm 03.3962.ANA - 937lm

Anodised aluminium

Anodised aluminium / Black

**LED Squad 500 mm** designed by FLOS Architectural

Wall application luminaire for direct/indirect lighting with LED. Remote transformer not included.

03.3962.29A - 937lm 03.3962.ANA - 937lm

Anodised aluminium