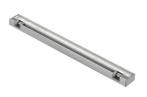

## **LED SQUAD 500 MM**

Number of heads

Mounting Ceiling surface, Wall surface

Lamps description Top LED 13W 1394 lm 3000K CRI 90

Luminaire luminous flux See reference number

Voltage (V) 24 Environment Indoor

Notes 28 LEDs.Installation cables included: power cable 500

mm, connection cable 60 mm

# **PHYSICAL**

Length (mm)500Construction materialAluminiumWeight (kg)0,37/m