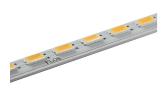

## **LED SQUAD 500 MM**

Number of heads

Mounting Ceiling surface, Wall surface

Lamps description Top LED 13W 1394 lm 3000K CRI 90

Luminaire luminous flux See reference number

Voltage (V) 24 Environment Indoor

Notes 28 LEDs.Installation cables included: power cable 500

mm, connection cable 60 mm

## LED Squad 500 mm . Lamps

**Top LED** 

Lamp category:

LED

Socket:

Special base

Lamp type:

Top LED