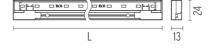

## **LED SQUAD 500 MM**

Number of heads

Mounting Ceiling surface, Wall surface

Lamps description Top LED 13W 1394 lm 3000K CRI 90

Luminaire luminous flux See reference number

Voltage (V) 24 Environment Indoor

# **PHYSICAL**

Length (mm)500Construction materialAluminiumWeight (kg)0,37/m