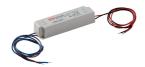

#### **Power Supply**

60.8495

Electronic transformer with constant voltage (24V) for LED. 20W
Electronic transformer with constant voltage (24V) for LED. 100/240V.

Maximum lenght of 1.5 mm2 secundary conductor (m): 5

60.8496

Electronic transformer with constant voltage (24V) for LED. 60W Electronic transformer with constant voltage (24V) for LED. 100/240V.

Maximum lenght of 1.5 mm2 secundary conductor (m): 5

LED Squad 500 mm designed by FLOS Architectural