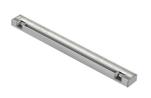

# **LED Squad 500 mm** designed by FLOS Architectural

Wall application luminaire for direct/ indirect lighting with LED. Remote transformer not included.

03.3962.29A - 937lm Anodised aluminium
03.3962.ANA - 937lm Anodised aluminium / Black

Wall application luminaire for direct/indirect lighting with LED. Remote transformer not included.

03.3962.29A - 937lm 03.3962.ANA - 937lm

Anodised aluminium

Anodised aluminium / Black

**LED Squad 500 mm** designed by FLOS Architectural

Wall application luminaire for direct/indirect lighting with LED. Remote transformer not included.

03.3962.29A - 937lm 03.3962.ANA - 937lm

Anodised aluminium