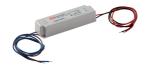

#### **Power Supply**

60.8495

Electronic transformer with constant voltage (24V) for LED. 20W
Electronic transformer with constant voltage (24V) for LED. 100/240V.

Maximum lenght of 1.5 mm2 secundary conductor (m): 5

60.8496

Electronic transformer with constant voltage (24V) for LED. 60W Electronic transformer with constant voltage (24V) for LED. 100/240V.

Maximum lenght of 1.5 mm2 secundary conductor (m): 5

LED Squad 500 mm designed by FLOS Architectural