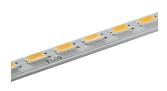

## **LED SQUAD 250 MM**

Number of heads

Mounting Ceiling surface, Wall surface

Lamps description Top LED 7W 697 lm 3000K CRI 90

Luminaire luminous flux See reference number

Voltage (V) 24
Environment Indoor

Notes 14 LEDs. Installation cables included: power cable 500

mm, connection cable 60 mm

# **LED Squad 250 mm** designed by FLOS Architectural

Wall application luminaire for direct/ indirect lighting with LED. Remote transformer not included.

03.3961.29A - 469Im Anodised aluminium
03.3961.ANA - 469Im Anodised aluminium / Black