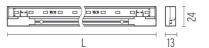

face

Lamps description Top LED 7W 697 lm 3000K CRI 90

Luminaire luminous flux See reference number

Voltage (V) 24
Environment Indoor

Notes 14 LEDs. Installation cables included: power cable 500

mm, connection cable 60 mm

## **OPTICAL**

Aiming Fixed
Light distribution symmetry Symmetric
Beam angle 88°

#### **ELECTRICAL**

Transformer availability

Separate item

Remote

Transformer type

Electronic

Emergency

Insulation class

Separate item

Remote

Class III

## **PHYSICAL**

Length (mm)250Construction materialAluminiumWeight (kg)0,37/m





# **LED Squad 250 mm** designed by FLOS Architectural

Wall application luminaire for direct/ indirect lighting with LED. Remote transformer not included.

03.3961.29A - 469Im Anodised aluminium
03.3961.ANA - 469Im Anodised aluminium / Black



### **CERTIFICATIONS**











Flos.architectural@flos.com www.flos.com



## LED Squad 250 mm . Accessories

#### **Power Supply**





60.8495

Electronic transformer with constant voltage (24V) for LED. 20W
Electronic transformer with constant voltage (24V) for LED. 100/240V.

Maximum lenght of 1.5 mm2 secundary conductor (m): 5

60.8496

Electronic transformer with constant voltage (24V) for LED. 60W Electronic transformer with constant voltage (24V) for LED. 100/240V.

Maximum lenght of 1.5 mm2 secundary conductor (m): 5

LED Squad 250 mm designed by FLOS Architectural

Wall application luminaire for direct/indirect lighting with LED. Remote transformer not included.

03.3961.29A - 469lm 03.3961.ANA - 469lm

Anodised aluminium

Anodised aluminium / Black

#### **Electrical**