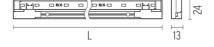

## **PHYSICAL**

Length (mm)250Construction materialAluminiumWeight (kg)0,37/m

# **LED Squad 250 mm** designed by FLOS Architectural

Wall application luminaire for direct/ indirect lighting with LED. Remote transformer not included.

03.3961.29A - 469Im Anodised aluminium
03.3961.ANA - 469Im Anodised aluminium / Black

Wall application luminaire for direct/indirect lighting with LED. Remote transformer not included.

03.3961.29A - 469lm 03.3961.ANA - 469lm

Anodised aluminium

Anodised aluminium / Black

**LED Squad 250 mm** designed by FLOS Architectural

Wall application luminaire for direct/indirect lighting with LED. Remote transformer not included.

03.3961.29A - 469lm 03.3961.ANA - 469lm

Anodised aluminium