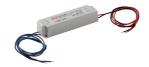

#### **Power Supply**

60.8495

Electronic transformer with constant voltage (24V) for LED. 20W
Electronic transformer with constant voltage (24V) for LED. 100/240V.

Maximum lenght of 1.5 mm2 secundary conductor (m): 5

60.8496

Electronic transformer with constant voltage (24V) for LED. 60W Electronic transformer with constant voltage (24V) for LED. 100/240V.

Maximum lenght of 1.5 mm2 secundary conductor (m): 5

LED Squad 250 mm designed by FLOS Architectural