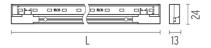

with LED. Remote transformer not included.

03.3961.29A - 469lm 03.3961.ANA - 469lm

Anodised aluminium

Anodised aluminium / Black

#### **Electrical**





60.8640

Dimmable I-10V **Control Unit** 

Dimmable I-10V control unit with I channel for 24V LED modules. Power supply not included. Max. I20 W - 5A.

60.8635

Dimmable Dali control unit with I channel for 24V LED modules Power supply not included.



# **CERTIFICATIONS**













## LED Squad 250 mm . Lamps



**Top LED** 

Lamp category:

LED

Socket:

Special base

Lamp type:

Top LED



**LED Squad 250 mm** designed by FLOS Architectural

Wall application luminaire for direct/indirect lighting with LED. Remote transformer not included.

03.3961.29A - 469lm 03.3961.ANA - 469lm

Anodised aluminium

Anodised aluminium / Black



## **CERTIFICATIONS**











Flos.architectural@flos.com www.flos.com