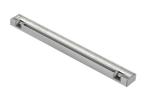

## **LED SQUAD 250 MM**

Number of heads

Mounting Ceiling surface, Wall surface

Lamps description Top LED 7W 697 lm 3000K CRI 90

Luminaire luminous flux See reference number

Voltage (V) 24
Environment Indoor

## **PHYSICAL**

Length (mm)250Construction materialAluminiumWeight (kg)0,37/m

# **LED Squad 250 mm** designed by FLOS Architectural

Wall application luminaire for direct/ indirect lighting with LED. Remote transformer not included.

03.3961.29A - 469Im Anodised aluminium
03.3961.ANA - 469Im Anodised aluminium / Black