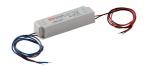

#### **Power Supply**

60.8495

Electronic transformer with constant voltage (24V) for LED. 20W
Electronic transformer with constant voltage (24V) for LED. 100/240V.

Maximum lenght of 1.5 mm2 secundary conductor (m): 5

60.8496

Electronic transformer with constant voltage (24V) for LED. 60W Electronic transformer with constant voltage (24V) for LED. 100/240V.

Maximum lenght of 1.5 mm2 secundary conductor (m): 5

LED Squad 250 mm designed by FLOS Architectural