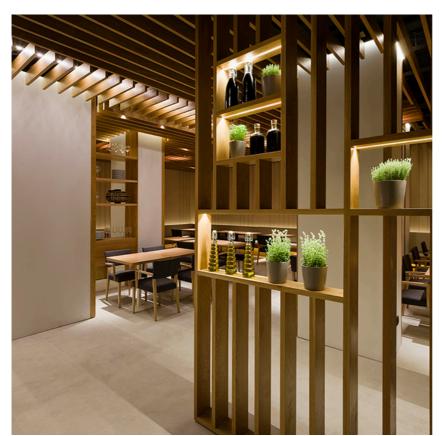

# **LED Squad 250 mm** designed by FLOS Architectural

Wall application luminaire for direct/ indirect lighting with LED. Remote transformer not included.

03.3961.29A - 469Im Anodised aluminium
03.3961.ANA - 469Im Anodised aluminium / Black

Wall application luminaire for direct/indirect lighting with LED. Remote transformer not included.

03.3961.29A - 469lm 03.3961.ANA - 469lm

Anodised aluminium

Anodised aluminium / Black

**LED Squad 250 mm** designed by FLOS Architectural

Wall application luminaire for direct/indirect lighting with LED. Remote transformer not included.

03.3961.29A - 469lm 03.3961.ANA - 469lm

Anodised aluminium