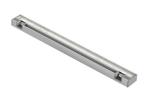

# **LED Squad 250 mm** designed by FLOS Architectural

Wall application luminaire for direct/ indirect lighting with LED. Remote transformer not included.

03.3961.29A - 469Im Anodised aluminium
03.3961.ANA - 469Im Anodised aluminium / Black

Wall application luminaire for direct/indirect lighting with LED. Remote transformer not included.

03.3961.29A - 469lm 03.3961.ANA - 469lm

Anodised aluminium

Anodised aluminium / Black

**LED Squad 250 mm** designed by FLOS Architectural

Wall application luminaire for direct/indirect lighting with LED. Remote transformer not included.

03.3961.29A - 469lm 03.3961.ANA - 469lm

Anodised aluminium