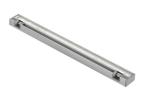

## **LED SQUAD 125 MM**

Number of heads

Mounting Ceiling surface, Wall surface

Lamps description Top LED 3W 348 lm 3000K CRI 90

Luminaire luminous flux See reference number

Voltage (V) 24 Environment Indoor

## **PHYSICAL**

Length (mm)125Construction materialAluminiumWeight (kg)0,37/m