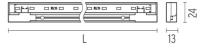

rface, Wall surface

Lamps description Top LED 3W 348 lm 3000K CRI 90

Luminaire luminous flux See reference number

Voltage (V) 24 Environment Indoor

Notes 7 LEDs. Installation cables included: power cable 500

mm, connection cable 60 mm



Aiming Fixed
Light distribution symmetry Symmetric
Beam angle 88°

#### **ELECTRICAL**

Transformer availability

Separate item

Remote

Transformer type

Electronic

Emergency

Insulation class

Separate item

Remote

Class III

## **PHYSICAL**

Length (mm)125Construction materialAluminiumWeight (kg)0,37/m





# **LED Squad 125 mm** designed by FLOS Architectural

Wall application luminaire for direct/ indirect lighting with LED. Remote transformer not included.

03.3960.29A - 234Im Anodised aluminium
03.3960.ANA - 234Im Anodised aluminium / Black



#### **CERTIFICATIONS**











Flos.architectural@flos.com www.flos.com



# LED Squad 125 mm . Accessories

#### **Power Supply**





60.8495

Electronic transformer with constant voltage (24V) for LED. 20W
Electronic transformer with constant voltage (24V) for LED. 100/240V.

Maximum lenght of 1.5 mm2 secundary conductor (m): 5

60.8496

Electronic transformer with constant voltage (24V) for LED. 60W Electronic transformer with constant voltage (24V) for LED. 100/240V.

Maximum lenght of 1.5 mm2 secundary conductor (m): 5

LED Squad 125 mm designed by FLOS Architectural

Wall application luminaire for direct/indirect lighting with LED. Remote transformer not included.

03.3960.29A - 234lm 03.3960.ANA - 234lm

Anodised aluminium

Anodised aluminium / Black

#### **Electrical**