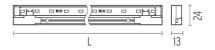

## **LED SQUAD 125 MM**

Number of heads

Mounting Ceiling surface, Wall surface

Lamps description Top LED 3W 348 lm 3000K CRI 90

Luminaire luminous flux See reference number

Voltage (V) 24 Environment Indoor

## **PHYSICAL**

Length (mm)125Construction materialAluminiumWeight (kg)0,37/m