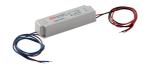

#### **Power Supply**

60.8495

Electronic transformer with constant voltage (24V) for LED. 20W
Electronic transformer with constant voltage (24V) for LED. 100/240V.

Maximum lenght of 1.5 mm2 secundary conductor (m): 5

60.8496

Electronic transformer with constant voltage (24V) for LED. 60W Electronic transformer with constant voltage (24V) for LED. 100/240V.

Maximum lenght of 1.5 mm2 secundary conductor (m): 5

LED Squad 125 mm designed by FLOS Architectural