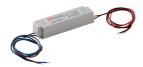

#### **Power Supply**

60.8495

Electronic transformer with constant voltage (24V) for LED. 20W
Electronic transformer with constant voltage (24V) for LED. 100/240V.

Maximum lenght of 1.5 mm2 secundary conductor (m): 5

60.8496

Electronic transformer with constant voltage (24V) for LED. 60W Electronic transformer with constant voltage (24V) for LED. 100/240V.

Maximum lenght of 1.5 mm2 secundary conductor (m): 5

LED Squad 125 mm designed by FLOS Architectural