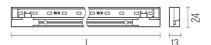

03.3960.29A - 234lm 03.3960.ANA - 234lm

Anodised aluminium

Anodised aluminium / Black

#### **Electrical**





60.8640

Dimmable I-10V **Control Unit** 

Dimmable I-10V control unit with I channel for 24V LED modules. Power supply not included. Max. I20 W - 5A.

60.8635

Dimmable Dali control unit with I channel for 24V LED modules Power supply not included.



#### **CERTIFICATIONS**











Flos.architectural@flos.com www.flos.com



# LED Squad 125 mm . Lamps



**Top LED** 

Lamp category:

LED

Socket:

Special base

Lamp type:

Top LED



**LED Squad 125 mm** designed by FLOS Architectural

Wall application luminaire for direct/indirect lighting with LED. Remote transformer not included.

03.3960.29A - 234lm 03.3960.ANA - 234lm

Anodised aluminium

Anodised aluminium / Black



# **CERTIFICATIONS**











Flos.architectural@flos.com www.flos.com