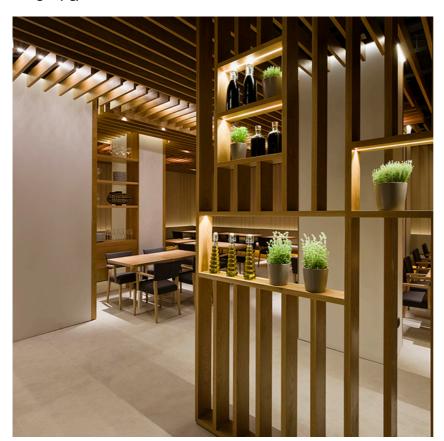

# **LED Squad 125 mm** designed by FLOS Architectural

Wall application luminaire for direct/ indirect lighting with LED. Remote transformer not included.

03.3960.29A - 234Im Anodised aluminium
03.3960.ANA - 234Im Anodised aluminium / Black

Wall application luminaire for direct/indirect lighting with LED. Remote transformer not included.

03.3960.29A - 234lm 03.3960.ANA - 234lm

Anodised aluminium

Anodised aluminium / Black

**LED Squad 125 mm** designed by FLOS Architectural

Wall application luminaire for direct/indirect lighting with LED. Remote transformer not included.

03.3960.29A - 234lm 03.3960.ANA - 234lm

Anodised aluminium