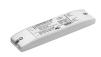

#### **Electrical**

60.8640

Dimmable I-10V **Control Unit** 

Dimmable I-10V control unit with I channel for 24V LED modules. Power supply not included. Max. I20 W - 5A.

60.8635

Dimmable Dali control unit with I channel for 24V LED modules Power supply not included.