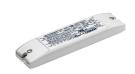

#### **Electrical**

60.8640

Dimmable I-10V **Control Unit** 

Dimmable I-10V control unit with I channel for 24V LED modules. Power supply not included. Max. I20 W - 5A.

60.8635

Dimmable Dali control unit with I channel for 24V LED modules Power supply not included.