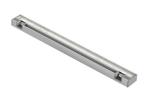

# **LED Squad 125 mm** designed by FLOS Architectural

Wall application luminaire for direct/ indirect lighting with LED. Remote transformer not included.

03.3960.29A - 234Im Anodised aluminium
03.3960.ANA - 234Im Anodised aluminium / Black

Wall application luminaire for direct/indirect lighting with LED. Remote transformer not included.

03.3960.29A - 234lm 03.3960.ANA - 234lm

Anodised aluminium

Anodised aluminium / Black

**LED Squad 125 mm** designed by FLOS Architectural

Wall application luminaire for direct/indirect lighting with LED. Remote transformer not included.

03.3960.29A - 234lm 03.3960.ANA - 234lm

Anodised aluminium