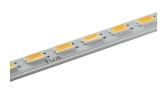

## **LED SQUAD 125 MM**

Number of heads

Mounting Ceiling surface, Wall surface

Lamps description Top LED 3W 348 lm 3000K CRI 90

Luminaire luminous flux See reference number

Voltage (V) 24 Environment Indoor

Notes 7 LEDs. Installation cables included: power cable 500

mm, connection cable 60 mm

Aiming Fixed
Light distribution symmetry Symmetric
Beam angle 88°

# **LED Squad 125 mm** designed by FLOS Architectural

Wall application luminaire for direct/ indirect lighting with LED. Remote transformer not included.

03.3960.29A - 234Im Anodised aluminium
03.3960.ANA - 234Im Anodised aluminium / Black