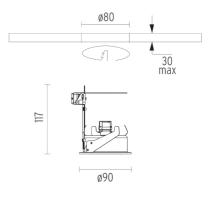

### PHYSICAL

| Cutout shape          | Round             |
|-----------------------|-------------------|
| Cutout diameter (mm)  | 80                |
| Diameter (mm)         | 90                |
| Recessed depth (mm)   | 117               |
| Construction material | Die-cast aluminum |
| Weight (kg)           | 0,40              |