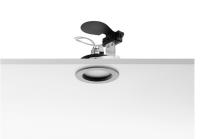

### PHYSICAL

| Cutout shape          | Round             |
|-----------------------|-------------------|
| Cutout diameter (mm)  | 80                |
| Diameter (mm)         | 90                |
| Recessed depth (mm)   | 117               |
| Construction material | Die-cast aluminum |
| Weight (kg)           | 0,40              |

### Compass Opal P Ø90 designed by FLOS Architectural

12V halogen lamp recessed downlight. Remote transformer not included