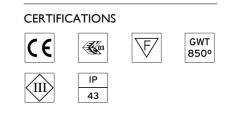

ixed

64°

### OPTICAL

| Light controller description |  |
|------------------------------|--|
| Reflector finish             |  |
| Aiming                       |  |
| Light distribution symmetry  |  |
| Beam angle                   |  |

## ELECTRICAL

Transformer availability Transformer mounting Emergency Insulation class

### PHYSICAL

| Cutout shape          | Round             |
|-----------------------|-------------------|
| Cutout diameter (mm)  | 80                |
| Diameter (mm)         | 90                |
| Recessed depth (mm)   | 117               |
| Construction material | Die-cast aluminum |
| Weight (kg)           | 0,40              |





### Compass Opal P Ø90 designed by FLOS Architectural

12V halogen lamp recessed downlight. Remote transformer not included







# FLOS

## Compass Opal P Ø90 . Lamps



60.6300

QT-12 Lamp Watt: 35 W

Lamp category: Halogen low voltage

Socket: GY6.35

**Color temperature (K):** 3000 °K

Catalog reference: 60.6300

Lamp type: QT-12



60.6303 QT-12 Lamp Watt: 50 W Lamp category: Halogen low voltage Socket: GY6.35 Color temperature (K): 3000 °K Catalog reference: 60.6303 Lamp type: QT-12



Compass Opal P Ø90 designed by FLOS Architectural

12V halogen lamp recessed downlight. Remote transformer not included

| 03.3538.30 | Matt white |
|------------|------------|
| 03.3538.02 | Grey       |
| 03.3538.14 | Matt black |



# CERTIFICATIONS





F

Flos.architectural@flos.com