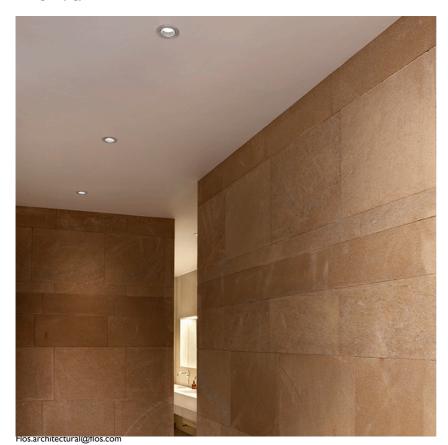

### Compass Opal P Ø90 designed by FLOS Architectural

12V halogen lamp recessed downlight. Remote transformer not included