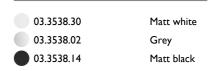

12V halogen lamp recessed downlight. Remote transformer not included

| 03.3538.30 | Matt white |
|------------|------------|
| 03.3538.02 | Grey       |
| 03.3538.14 | Matt black |