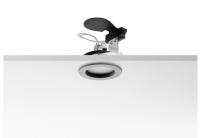

### Compass Opal P Ø90 designed by FLOS Architectural

12V halogen lamp recessed downlight. Remote transformer not included

60.6303 QT-12 Lamp Watt: 50 W Lamp category: Halogen low voltage Socket: GY6.35 Color temperature (K): 3000 °K Catalog reference: 60.6303 Lamp type: QT-12

Compass Opal P Ø90 designed by FLOS Architectural

12V halogen lamp recessed downlight. Remote transformer not included

| 03.3538.30 | Matt white |
|------------|------------|
| 03.3538.02 | Grey       |
| 03.3538.14 | Matt black |