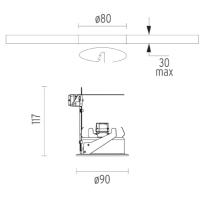

### PHYSICAL

| Cutout shape          | Round             |
|-----------------------|-------------------|
| Cutout diameter (mm)  | 80                |
| Diameter (mm)         | 90                |
| Recessed depth (mm)   | 117               |
| Construction material | Die-cast aluminum |
| Weight (kg)           | 0,40              |