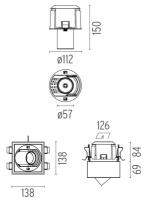

#### JOHNNY 120 SEMI-RECESSED IL SQUARE HIGH PERFORMANCE - HOUSING

L

Adjustable

Symmetric

40° Flood

Separate item

I-10V, Electronic dimmable dali

Remote

Without

Class III

Number of heads Mounting Lamps description Luminaire luminous flux Environment

Ceiling recessed LED Array DC 500 mA 18W 1770 lm 2700K CRI 90 Extreme Cut-off. See reference number Indoor

designed by FLOS Architectural

Recessed luminaire with LED light source. Power supply not included. One driver is needed per each light source.

#### Johnny 120 Semi-Recessed 1L Square High Performance – Housing

designed by FLOS Architectural

Recessed luminaire with LED light source. Power supply not included. One driver is needed per each light source.