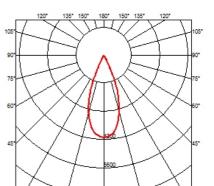

ith LED light source. Power supply not included. One driver is needed per each light source.







60.8534

mA.

Constant Current Power Supply for LED. 20W / 500 mA (Johnny 120 without accessories) **Constant Current Power** Non dimmable continuous current power supply 220/240V - 50/60Hz. (110V = 12W)

Maximum lenght of 1.5 mm2 secundary conductor (m): 50

60.8650

Maximum lenght of 2.5 mm2 secundary conductor (m): 50

Supply for LED. 32W (Johnny **120 without accessories)** Continuous current power supply of 32W, 230/240V - 50/60Hz

with power current selected through adjustable 350/500/700 mA switch by trailing and leading edge dimming or push dimming.

Maximum lenght of 1.5 mm2 secundary conductor (m): 10

Maximum lenght of 2.5 mm2 secundary conductor (m): 15



#### CERTIFICATIONS





# FLOS

#### Johnny 120 Semi-Recessed IL Square High Performance - Housing . Lamps



LED Array LED Socket: Special base Lamp type: LED Array



#### CERTIFICATIONS