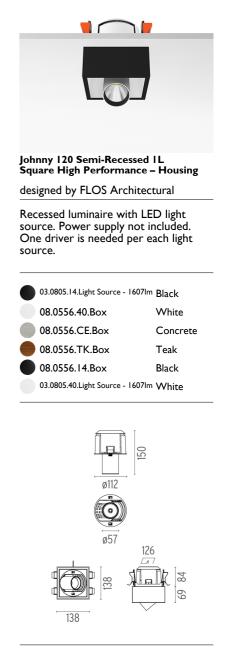

#### JOHNNY 120 SEMI-RECESSED IL SQUARE HIGH PERFORMANCE - HOUSING

L

Adjustable

Symmetric

40° Flood

Separate item

I-10V, Electronic dimmable dali

Remote

#### ELECTRICAL

Transformer availability Transformer mounting Transformer type

Emergency Insulation class

PHYSICAL

**Construction material** 

Aluminium

Johnny 120 Semi-Recessed 1L Square High Performance – Housing

designed by FLOS Architectural

Recessed luminaire with LED light source. Power supply not included. One driver is needed per each light source.