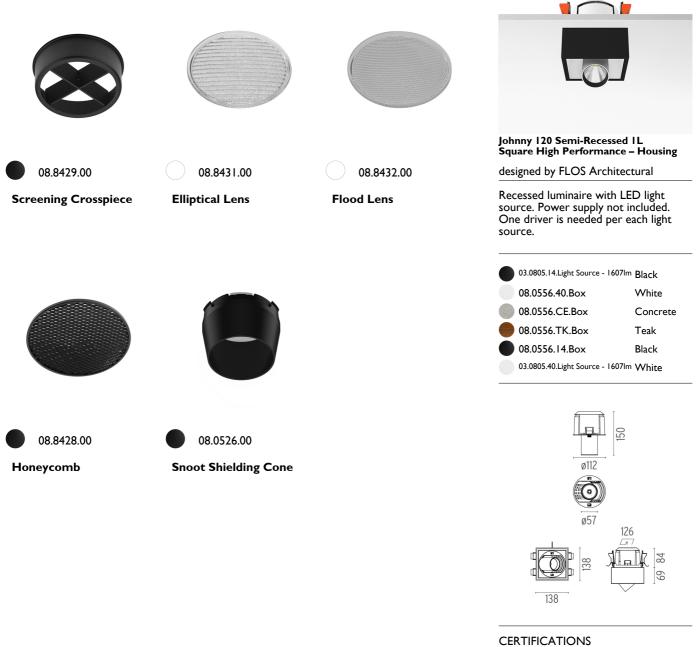

### Johnny 120 Semi-Recessed 1L Square High Performance - Housing . Accessories

#### Johnny 120 Semi-Recessed IL Square High Performance – Housing . Accessories

designed by FLOS Architectural

Recessed luminaire with LED light source. Power supply not included. One driver is needed per each light source.

#### Johnny 120 Semi-Recessed 1L Square High Performance – Housing

designed by FLOS Architectural

Recessed luminaire with LED light source. Power supply not included. One driver is needed per each light source.