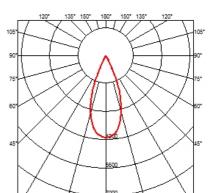

Symmetric

40° Flood

Separate item

I-10V, Electronic dimmable dali

Remote

Without

Class III

Number of heads Mounting Lamps description Luminaire luminous flux Environment

Ceiling recessed LED Array DC 500 mA 18W 1770 lm 2700K CRI 90 Extreme Cut-off. See reference number Indoor

Electronic, Electronic dimmable, Electronic dimmable

#### OPTICAL

Aiming Light distribution symmetry Beam angle

#### ELECTRICAL

Transformer availability Transformer mounting Transformer type

Emergency Insulation class

PHYSICAL

**Construction material** 

Aluminium





Johnny 120 Semi-Recessed 1L Square High Performance – Housing

designed by FLOS Architectural

Recessed luminaire with LED light source. Power supply not included. One driver is needed per each light source.





### CERTIFICATIONS





# FLOS

### Johnny 120 Semi-Recessed 1L Square High Performance - Housing . Accessories









# 

#### Johnny 120 Semi-Recessed IL Square High Performance – Housing . Accessories

#### **Power Supply**







#### **Constant Current Power** Supply for LED. 13-20W

Continuous current power supply of 13-20W, 110/240V - 50/60Hz with power current selected through adjustable 250/350/400/450/ 500/150/200/200-4 L 10/ with 500/550/600/700mA 1-10V switch or push dimming. (Johnny 120 with accessories max 450 mA)

Maximum lenght of 1.5 mm2 secundary conductor (m): 10

Maximum lenght of 2.5 mm2 secundary conductor (m): 15





Constant Current Power Supply for LED. 18W (Johnny 120 with accessories max 450 mA) Continuous current power supply of 18W, 220/240V - 50/60Hz with 450 mA supply voltage p