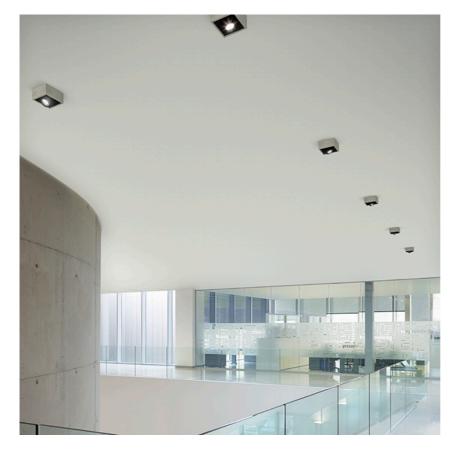

designed by FLOS Architectural

Recessed luminaire with LED light source. Power supply not included. One driver is needed per each light source.

#### Johnny 120 Semi-Recessed 1L Square High Performance – Housing

designed by FLOS Architectural

Recessed luminaire with LED light source. Power supply not included. One driver is needed per each light source.