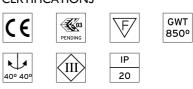

III

Number of heads Mounting Lamps description Luminaire luminous flux Environment

Ceiling recessed LED Array DC 500 mA 18W 1770 lm 2700K CRI 90 Extreme Cut-off. See reference number Indoor

Electronic, Electronic dimmable, Electronic dimmable

#### OPTICAL

Aiming Light distribution symmetry Beam angle

#### ELECTRICAL

Transformer availability Transformer mounting Transformer type

Emergency Insulation class

PHYSICAL

**Construction material** 

Aluminium





Johnny 120 Semi-Recessed 1L Square High Performance – Housing

designed by FLOS Architectural

Recessed luminaire with LED light source. Power supply not included. One driver is needed per each light source.





### CERTIFICATIONS





# FLOS

### Johnny 120 Semi-Recessed 1L Square High Performance - Housing . Accessories









# 

#### Johnny 120 Semi-Recessed IL Square High Performance – Housing . Accessories

#### **Power Supply**







#### **Constant Current Power** Supply for LED. 13-20W

Continuous current power supply of 13-20W, 110/240V - 50/60Hz with power current selected through adjustable 250/350/400/450/ 500/150/200/200-4 L 10/ with 500/550/600/700mA 1-10V switch or push dimming. (Johnny 120 with accessories max 450 mA)

Maximum lenght of 1.5 mm2 secundary conductor (m): 10

Maximum lenght of 2.5 mm2 secundary conductor (m): 15





Constant Current Power Supply for LED. 18W (Johnny 120 with accessories max 450 mA) Continuous current power supply of 18W, 220/240V - 50/60Hz with 450 mA supply voltage push dimming.

Maximum lenght of 1.5 mm2 secundary conductor (m): 15

Maximum lenght of 2.5 mm2