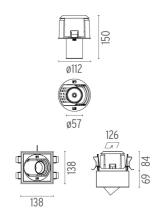

Without

Class III

Number of heads Mounting Lamps description Luminaire luminous flux Environment

Ceiling recessed LED Array DC 500 mA 18W 1770 lm 2700K CRI 90 Extreme Cut-off. See reference number Indoor

#### OPTICAL

Aiming Light distribution symmetry Beam angle

#### ELECTRICAL

Transformer availability Transformer mounting Transformer type

Emergency Insulation class

PHYSICAL

**Construction material** 

Aluminium

Johnny 120 Semi-Recessed 1L Square High Performance – Housing