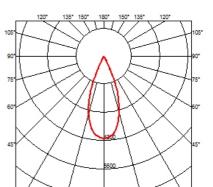

nny 120 without accessories) **Constant Current Power** Non dimmable continuous current power supply 220/240V - 50/60Hz. (110V = 12W)

Maximum lenght of 1.5 mm2 secundary conductor (m): 50

60.8650

Maximum lenght of 2.5 mm2 secundary conductor (m): 50

Supply for LED. 32W (Johnny **120 without accessories)** Continuous current power supply of 32W, 230/240V - 50/60Hz

with power current selected through adjustable 350/500/700 mA switch by trailing and leading edge dimming or push dimming.

Maximum lenght of 1.5 mm2 secundary conductor (m): 10

Maximum lenght of 2.5 mm2 secundary conductor (m): 15



#### CERTIFICATIONS





# FLOS

#### Johnny 120 Semi-Recessed IL Square High Performance - Housing . Lamps



LED Array LED Socket: Special base Lamp type: LED Array



#### CERTIFICATIONS