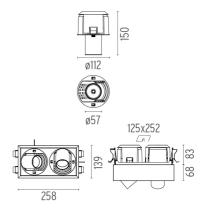

# JOHNNY 120 SEMI-RECESSED 2L SQUARE HIGH PERFORMANCE - HOUSING

2

Adjustable

Symmetric

40° Flood

Separate item

Number of heads Mounting Lamps description Luminaire luminous flux Environment

Ceiling recessed LED Array DC 500 mA 18W 1770 lm 2700K CRI 90 Extreme Cut-off. See reference number Indoor

# PHYSICAL

**Construction material** 

Aluminium

Johnny 120 Semi-Recessed 2L Square High Performance – Housing

designed by FLOS Architectural

Recessed luminaire with LED light source. Power supply not included. One driver is needed per each light source.