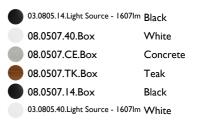

# Johnny 120 Semi-Recessed 2L Square High Performance - Housing . Accessories

h 🖊

03.0805.14.Light Source - 1607Im Black
08.0507.40.Box
08.0507.CE.Box
08.0507.CE.Box
Concrete
08.0507.TK.Box
Teak
08.0507.14.Box
Black

03.0805.40.Light Source - 1607Im White