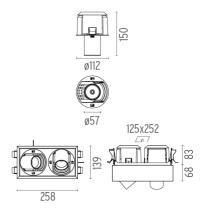

# JOHNNY 120 SEMI-RECESSED 2L SQUARE HIGH PERFORMANCE - HOUSING

2

Adjustable

Symmetric

40° Flood

Separate item

Number of heads Mounting Lamps description Luminaire luminous flux Environment

Ceiling recessed LED Array DC 500 mA 18W 1770 lm 2700K CRI 90 Extreme Cut-off. See reference number Indoor

## Johnny 120 Semi-Recessed 2L Square High Performance – Housing

designed by FLOS Architectural

Recessed luminaire with LED light source. Power supply not included. One driver is needed per each light source.

Recessed luminaire with LED light source. Power supply not included. One driver is needed per each light source.