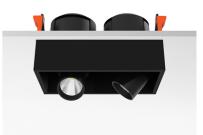

# JOHNNY 120 SEMI-RECESSED 2L SQUARE HIGH PERFORMANCE - HOUSING

2

Adjustable

Symmetric

40° Flood

Separate item

Number of heads Mounting Lamps description Luminaire luminous flux Environment

Ceiling recessed LED Array DC 500 mA 18W 1770 lm 2700K CRI 90 Extreme Cut-off. See reference number Indoor

# PHYSICAL

**Construction material** 

Aluminium

Johnny 120 Semi-Recessed 2L Square High Performance – Housing

designed by FLOS Architectural

Recessed luminaire with LED light source. Power supply not included. One driver is needed per each light source.

## Johnny 120 Semi-Recessed 2L Square High Performance – Housing

designed by FLOS Architectural

Recessed luminaire with LED light source. Power supply not included. One driver is needed per each light source.