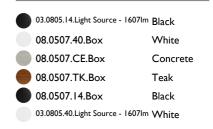

# Johnny 120 Semi-Recessed 2L Square High Performance - Housing . Accessories

h 🖊

03.0805.14.Light Source - 1607Im Black
08.0507.40.Box
08.0507.CE.Box
08.0507.CE.Box
Concrete
08.0507.TK.Box
Teak
08.0507.14.Box
Black

03.0805.40.Light Source - 1607Im White

# Johnny 120 Semi-Recessed 2L Square High Performance - Housing . Accessories