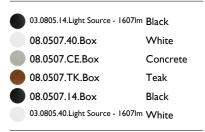

# Johnny 120 Semi-Recessed 2L Square High Performance - Housing . Accessories

h 🖊

03.0805.14.Light Source - 1607Im Black
08.0507.40.Box
08.0507.CE.Box
08.0507.CE.Box
Concrete
08.0507.TK.Box
Teak
08.0507.14.Box
Black

03.0805.40.Light Source - 1607Im White

# Johnny 120 Semi-Recessed 2L Square High Performance - Housing . Accessories