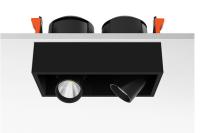

# JOHNNY 120 SEMI-RECESSED 2L SQUARE HIGH PERFORMANCE - HOUSING

2

Adjustable

Symmetric

40° Flood

Separate item

Number of heads Mounting Lamps description Luminaire luminous flux Environment

Ceiling recessed LED Array DC 500 mA 18W 1770 lm 2700K CRI 90 Extreme Cut-off. See reference number Indoor

# PHYSICAL

**Construction material** 

Aluminium

Johnny 120 Semi-Recessed 2L Square High Performance – Housing

designed by FLOS Architectural

Recessed luminaire with LED light source. Power supply not included. One driver is needed per each light source.