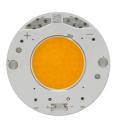

# Johnny 120 Semi-Recessed 2L Square High Performance - Housing . Lamps

LED Array LED Socket: Special base Lamp type: LED Array

Johnny 120 Semi-Recessed 2L Square High Performance – Housing

designed by FLOS Architectural