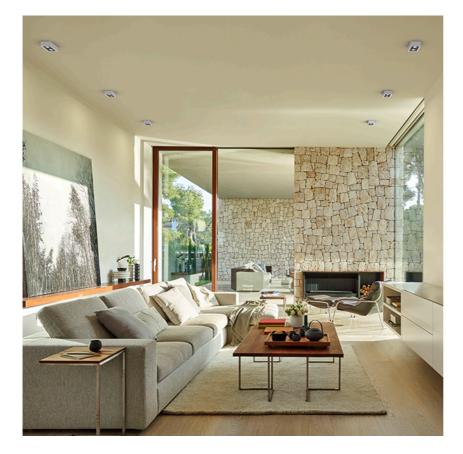

# PHYSICAL

**Construction material** 

Aluminium

Johnny 120 Semi-Recessed 2L Square High Performance – Housing

designed by FLOS Architectural

Recessed luminaire with LED light source. Power supply not included. One driver is needed per each light source.

## Johnny 120 Semi-Recessed 2L Square High Performance – Housing

designed by FLOS Architectural

Recessed luminaire with LED light source. Power supply not included. One driver is needed per each light source.