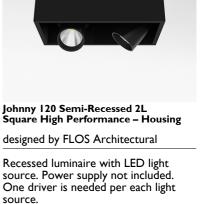

# JOHNNY 120 SEMI-RECESSED 2L SQUARE HIGH PERFORMANCE - HOUSING

2

Adjustable

Symmetric

40° Flood

Separate item

Number of heads Mounting Lamps description Luminaire luminous flux Environment

Ceiling recessed LED Array DC 500 mA 18W 1770 lm 2700K CRI 90 Extreme Cut-off. See reference number Indoor

## Johnny 120 Semi-Recessed 2L Square High Performance – Housing

designed by FLOS Architectural

Recessed luminaire with LED light source. Power supply not included. One driver is needed per each light source.

Recessed luminaire with LED light source. Power supply not included. One driver is needed per each light source.