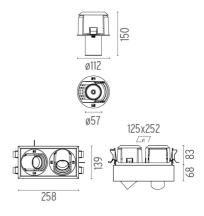

# JOHNNY 120 SEMI-RECESSED 2L SQUARE HIGH PERFORMANCE - HOUSING

2

Adjustable

Symmetric

40° Flood

Separate item

Number of heads Mounting Lamps description Luminaire luminous flux Environment

Ceiling recessed LED Array DC 500 mA 18W 1770 lm 2700K CRI 90 Extreme Cut-off. See reference number Indoor

# PHYSICAL

**Construction material** 

Aluminium

Johnny 120 Semi-Recessed 2L Square High Performance – Housing

designed by FLOS Architectural

Recessed luminaire with LED light source. Power supply not included. One driver is needed per each light source.

## Johnny 120 Semi-Recessed 2L Square High Performance – Housing

designed by FLOS Architectural

Recessed luminaire with LED light source. Power supply not included. One driver is needed per each light source.