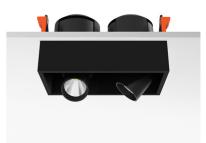

# JOHNNY 120 SEMI-RECESSED 2L SQUARE HIGH PERFORMANCE - HOUSING

2

Adjustable

Symmetric

40° Flood

Separate item

Number of heads Mounting Lamps description Luminaire luminous flux Environment

Ceiling recessed LED Array DC 500 mA 18W 1770 lm 2700K CRI 90 Extreme Cut-off. See reference number Indoor

# PHYSICAL

**Construction material** 

Aluminium

Johnny 120 Semi-Recessed 2L Square High Performance – Housing

designed by FLOS Architectural

Recessed luminaire with LED light source. Power supply not included. One driver is needed per each light source.

## Johnny 120 Semi-Recessed 2L Square High Performance – Housing

designed by FLOS Architectural

Recessed luminaire with LED light source. Power supply not included. One driver is needed per each light source.