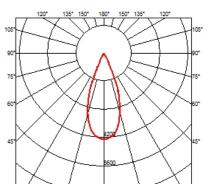

#### OPTICAL

Aiming Light distribution symmetry Beam angle

Without

Class III

Number of heads Mounting Lamps description Luminaire luminous flux Environment

Ceiling recessed LED Array DC 500 mA 18W 1870 lm 3000K CRI 90 Extreme Cut-off. See reference number Indoor