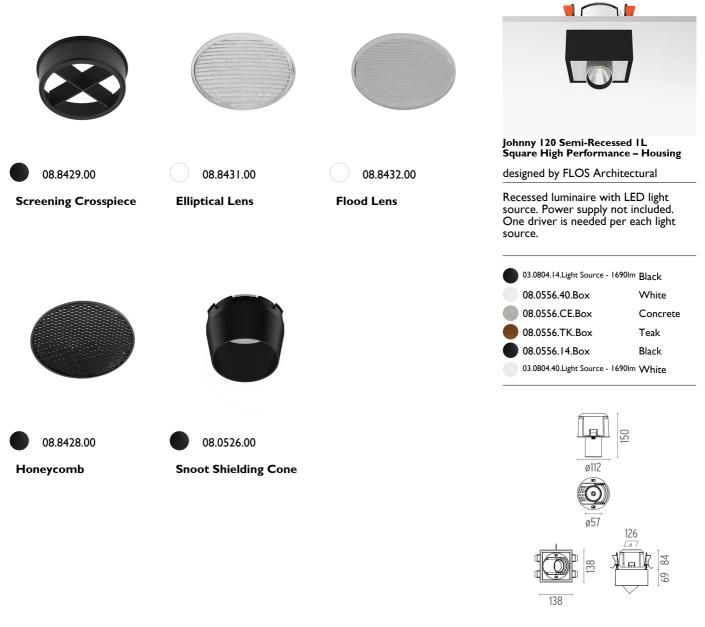

#### Johnny 120 Semi-Recessed 1L Square High Performance - Housing . Accessories

GWT

850°

#### Johnny 120 Semi-Recessed IL Square High Performance – Housing . Accessories

designed by FLOS Architectural

Recessed luminaire with LED light source. Power supply not included. One driver is needed per each light source.