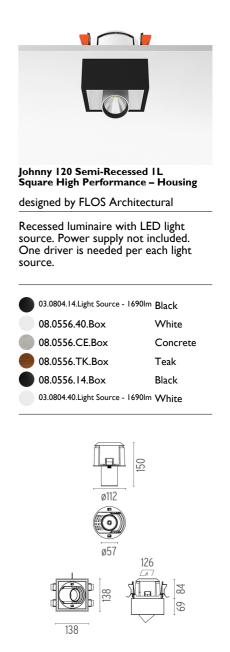

#### JOHNNY 120 SEMI-RECESSED IL SQUARE HIGH PERFORMANCE - HOUSING

L

Adjustable

Symmetric

40° Flood

Separate item

I-10V, Electronic dimmable dali

Remote

designed by FLOS Architectural

Recessed luminaire with LED light source. Power supply not included. One driver is needed per each light source.

#### Johnny 120 Semi-Recessed 1L Square High Performance – Housing

designed by FLOS Architectural

Recessed luminaire with LED light source. Power supply not included. One driver is needed per each light source.