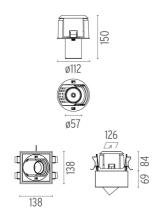

designed by FLOS Architectural

Recessed luminaire with LED light source. Power supply not included. One driver is needed per each light source.

#### Johnny 120 Semi-Recessed 1L Square High Performance – Housing

designed by FLOS Architectural

Recessed luminaire with LED light source. Power supply not included. One driver is needed per each light source.