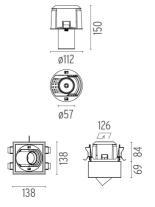

designed by FLOS Architectural

Recessed luminaire with LED light source. Power supply not included. One driver is needed per each light source.

#### Johnny 120 Semi-Recessed 1L Square High Performance – Housing

designed by FLOS Architectural

Recessed luminaire with LED light source. Power supply not included. One driver is needed per each light source.