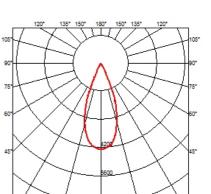

#### OPTICAL

Aiming Light distribution symmetry Beam angle

#### JOHNNY 120 SEMI-RECESSED IL SQUARE HIGH PERFORMANCE - HOUSING

L

Adjustable

Symmetric

40° Flood

Separate item

I-10V, Electronic dimmable dali

Remote