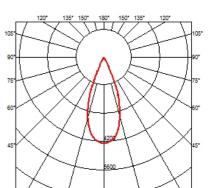

nny 120 without accessories) Non dimmable continuous current power supply 220/240V - 50/60Hz. (110V = 12W)

Maximum lenght of 1.5 mm2 secundary conductor (m): 50

Maximum lenght of 2.5 mm2 secundary conductor (m): 50

60.8534

**Constant Current Power** Supply for LED. 32W (Johnny **120 without accessories)** Continuous current power supply of 32W, 230/240V - 50/60Hz with power current selected through adjustable 350/500/700 mA switch by trailing and leading edge dimming or push dimming.

Maximum lenght of 1.5 mm2 secundary conductor (m): 10

Maximum lenght of 2.5 mm2 secundary conductor (m): 15



#### CERTIFICATIONS





## FLOS

#### Johnny 120 Semi-Recessed IL Square High Performance - Housing . Lamps



LED Array LED Socket: Special base Lamp type: LED Array



#### CERTIFICATIONS