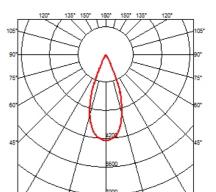

Symmetric

40° Flood

Separate item

I-10V, Electronic dimmable dali

Remote

Without

Class III

Number of heads Mounting Lamps description Luminaire luminous flux Environment

Ceiling recessed LED Array DC 500 mA 18W 1870 lm 3000K CRI 90 Extreme Cut-off. See reference number Indoor

Electronic, Electronic dimmable, Electronic dimmable

#### OPTICAL

Aiming Light distribution symmetry Beam angle

#### ELECTRICAL

Transformer availability Transformer mounting Transformer type

Emergency Insulation class

PHYSICAL

**Construction material** 

Aluminium





Johnny 120 Semi-Recessed 1L Square High Performance – Housing

designed by FLOS Architectural

Recessed luminaire with LED light source. Power supply not included. One driver is needed per each light source.





### CERTIFICATIONS





# FLOS

#### Johnny 120 Semi-Recessed 1L Square High Performance - Housing . Accessories











GWT

850°

## 

#### Johnny 120 Semi-Recessed IL Square High Performance – Housing . Accessories

#### **Power Supply**







#### **Constant Current Power** Supply for LED. 13-20W

Continuous current power supply of 13-20W, 110/240V - 50/60Hz with power current selected through adjustable 250/350/400/450/ 500/150/200/200-4 L 10/ with 500/550/600/700mA 1-10V switch or push dimming. (Johnny 120 with accessories max 450 mA)

Maximum lenght of 1.5 mm2 secundary conductor (m): 10

Maximum lenght of 2.5 mm2 secundary conductor (m): 15





Constant Current Power Supply for LED. 18W (Johnny 120 with accessories max 450 mA) Continuous current power supply of 18W, 220/240V - 50/60Hz with 450 mA s