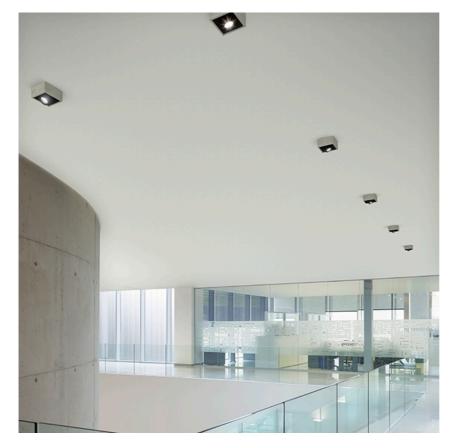

designed by FLOS Architectural

Recessed luminaire with LED light source. Power supply not included. One driver is needed per each light source.

#### Johnny 120 Semi-Recessed 1L Square High Performance – Housing

designed by FLOS Architectural

Recessed luminaire with LED light source. Power supply not included. One driver is needed per each light source.