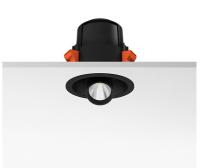

### JOHNNY 120 ROUND IL HIGH PERFORMANCE - RECESSED UNIVERSAL FRAME

L

Number of heads Mounting Lamps description Luminaire luminous flux Environment Notes

Ceiling recessed LED Array DC 500 mA 18W 1770 lm 2700K CRI 90 Extreme Cut-off. See reference number Indoor Unique reference for Trim or No Trim recessed installation. Includes optional white and black frames to complete Trim finishing.

Remote

Without

Class III

Johnny 120 Round 1L High Performance – Recessed Universal Frame designed by FLOS Architectural

Recessed luminaire with LED light source. Power supply not included. One driver is needed per each light source.