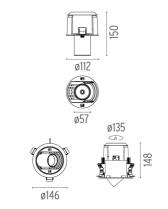

# Johnny 120 Round 1L High Performance - Recessed Universal Frame . Accessories

IP

20

 $(\Pi)$ 

400 400

# Johnny 120 Round 1L High Performance - Recessed Universal Frame . Accessories