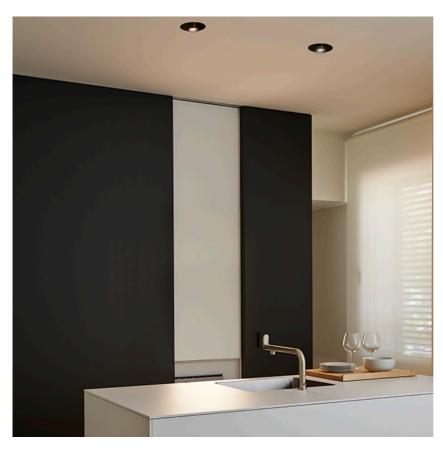

### JOHNNY 120 ROUND IL HIGH PERFORMANCE - RECESSED UNIVERSAL FRAME

L

Number of heads Mounting Lamps description Luminaire luminous flux Environment Notes

Ceiling recessed LED Array DC 500 mA 18W 1770 lm 2700K CRI 90 Extreme Cut-off. See reference number Indoor Unique reference for Trim or No Trim recessed installation. Includes optional white and black frames to complete Trim finishing.

Remote

Without

Class III

Johnny 120 Round 1L High Performance – Recessed Universal Frame designed by FLOS Architectural

Recessed luminaire with LED light source. Power supply not included. One driver is needed per each light source.