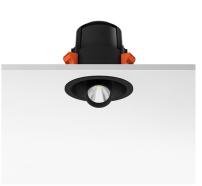

### JOHNNY 120 ROUND IL HIGH PERFORMANCE - RECESSED UNIVERSAL FRAME

L

Number of heads Mounting Lamps description Luminaire luminous flux Environment Notes

Ceiling recessed LED Array DC 500 mA 18W 1770 lm 2700K CRI 90 Extreme Cut-off. See reference number Indoor Unique reference for Trim or No Trim recessed installation. Includes optional white and black frames to complete Trim finishing.

Remote

Without

Class III

Johnny 120 Round 1L High Performance – Recessed Universal Frame designed by FLOS Architectural

Recessed luminaire with LED light source. Power supply not included. One driver is needed per each light source.