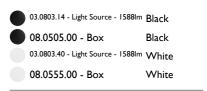

### Johnny 120 Round 1L High Performance - Recessed Universal Frame . Lamps

**LED Array** Lamp category: LED Socket: Special base Lamp type: LED Array

Johnny I 20 Round I L High Performance – Recessed Universal Frame designed by FLOS Architectural

Recessed luminaire with LED light source. Power supply not included. One driver is needed per each light source.