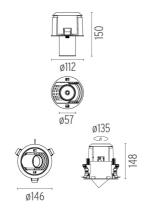

### JOHNNY 120 ROUND IL HIGH PERFORMANCE - RECESSED UNIVERSAL FRAME

L

Number of heads Mounting Lamps description Luminaire luminous flux Environment Notes

Ceiling recessed LED Array DC 500 mA 18W 1770 lm 2700K CRI 90 Extreme Cut-off. See reference number Indoor Unique reference for Trim or No Trim recessed installation. Includes optional white and black frames to complete Trim finishing.

#### PHYSICAL

**C**onstruction material

Aluminium

Adjustable

Symmetric

28° Medium

Separate item

I-10V, Electronic dimmable dali