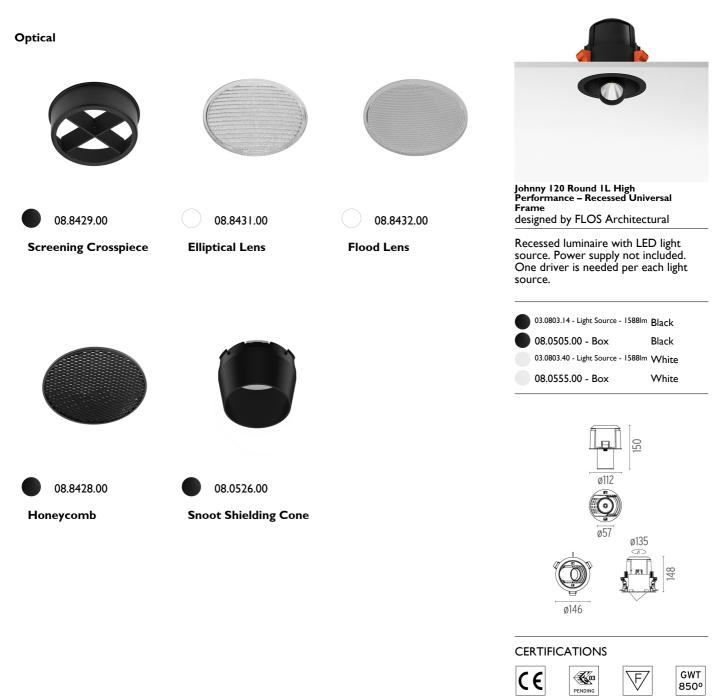

### JOHNNY 120 ROUND IL HIGH PERFORMANCE - RECESSED UNIVERSAL FRAME

L

Number of heads Mounting Lamps description Luminaire luminous flux Environment Notes

Ceiling recessed LED Array DC 500 mA 18W 1770 lm 2700K CRI 90 Extreme Cut-off. See reference number Indoor Unique reference for Trim or No Trim recessed installation. Includes optional white and black frames to complete Trim finishing.

Remote

Without

Class III

Johnny 120 Round 1L High Performance – Recessed Universal Frame designed by FLOS Architectural

Recessed luminaire with LED light source. Power supply not included. One driver is needed per each light source.

i list

60.9073

Johnny 120 Round 1L High Performance – Recessed Universal Frame designed by FLOS Architectural

Recessed luminaire with LED light source. Power supply not included. One driver is needed per each light source.