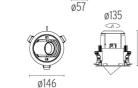

### JOHNNY 120 ROUND IL HIGH PERFORMANCE - RECESSED UNIVERSAL FRAME

L

Number of heads Mounting Lamps description Luminaire luminous flux Environment Notes

Ceiling recessed LED Array DC 500 mA 18W 1770 lm 2700K CRI 90 Extreme Cut-off. See reference number Indoor Unique reference for Trim or No Trim recessed installation. Includes optional white and black frames to complete Trim finishing.

Remote

Without

Class III

Johnny 120 Round 1L High Performance – Recessed Universal Frame designed by FLOS Architectural

Recessed luminaire with LED light source. Power supply not included. One driver is needed per each light source.