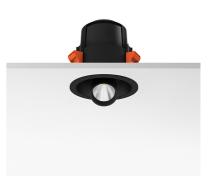

### JOHNNY 120 ROUND IL HIGH PERFORMANCE - RECESSED UNIVERSAL FRAME

L

Number of heads Mounting Lamps description Luminaire luminous flux Environment Notes

Ceiling recessed LED Array DC 500 mA 18W 1770 lm 2700K CRI 90 Extreme Cut-off. See reference number Indoor Unique reference for Trim or No Trim recessed installation. Includes optional white and black frames to complete Trim finishing.

Remote

Without

Class III

Johnny 120 Round 1L High Performance – Recessed Universal Frame designed by FLOS Architectural

Recessed luminaire with LED light source. Power supply not included. One driver is needed per each light source.