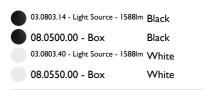

## Johnny 120 Square 1L High Performance – Recessed Universal Frame . Accessories

## Johnny 120 Square IL High Performance - Recessed Universal Frame . Accessories

#### **Power Supply**