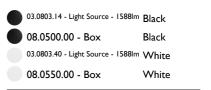

## Johnny 120 Square 1L High Performance - Recessed Universal Frame . Lamps

**LED Array** Lamp category: LED Socket: Special base Lamp type: LED Array

Johnny I 20 Square I L High Performance – Recessed Universal Frame designed by FLOS Architectural