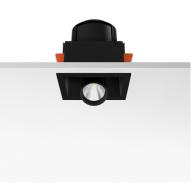

### JOHNNY 120 SQUARE IL HIGH PERFORMANCE – RECESSED UNIVERSAL FRAME

L

Number of heads Mounting Lamps description Luminaire luminous flux Environment Notes

Ceiling recessed LED Array DC 500 mA 18W 1770 lm 2700K CRI 90 Extreme Cut-off. See reference number Indoor Unique reference for Trim or No Trim recessed installation. Includes optional white and black frames to complete Trim finishing.

Remote

Without

Class III

Johnny 120 Square 1L High Performance – Recessed Universal Frame designed by FLOS Architectural

Recessed luminaire with LED light source. Power supply not included. One driver is needed per each light source.