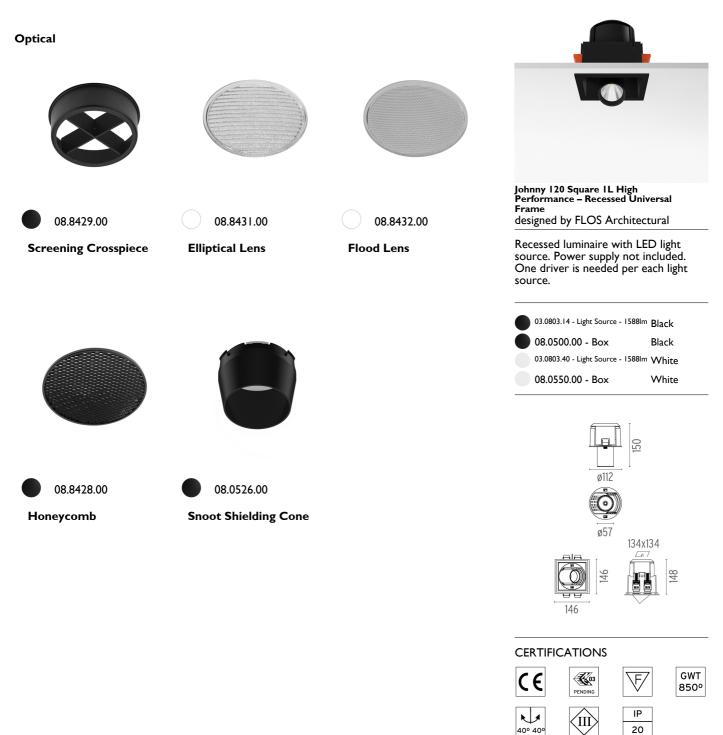

## Johnny 120 Square 1L High Performance – Recessed Universal Frame . Accessories

## Johnny 120 Square IL High Performance - Recessed Universal Frame . Accessories