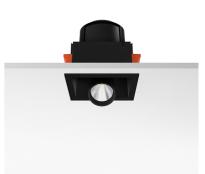

### JOHNNY 120 SQUARE IL HIGH PERFORMANCE – RECESSED UNIVERSAL FRAME

L

Number of heads Mounting Lamps description Luminaire luminous flux Environment Notes

Ceiling recessed LED Array DC 500 mA 18W 1770 lm 2700K CRI 90 Extreme Cut-off. See reference number Indoor Unique reference for Trim or No Trim recessed installation. Includes optional white and black frames to complete Trim finishing.

Remote

Without

Class III

Johnny 120 Square 1L High Performance – Recessed Universal Frame designed by FLOS Architectural

Recessed luminaire with LED light source. Power supply not included. One driver is needed per each light source.