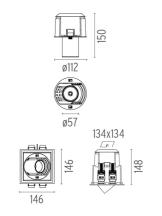

ø112

ø57

50

134x134

Constant Current Power Supply for LED. 18W (Johnny 120 with accessories max 450 mA) Continuous current power supply of 18W, 220/240V - 50/60Hz with 450 mA supply voltage push dimming.

Maximum lenght of 1.5 mm2 secundary conductor (m): 15

Maximum lenght of 1.5 mm2 secundary conductor (m): 10

Maximum lenght of 2.5 mm2 secundary conductor (m): 15

146 146

#### CERTIFICATIONS

148

F IP 20

Flos.architectural@flos.com