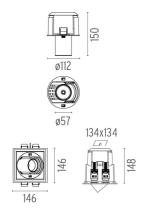

ø112

ø57

50

134x134

Constant Current Power Supply for LED. 18W (Johnny 120 with accessories max 450 mA) Continuous current power supply of 18W, 220/240V - 50/60Hz with 450 mA supply voltage push dimming.

Maximum lenght of 1.5 mm2 secundary conductor (m): 15

Maximum lenght of 1.5 mm2 secundary conductor (m): 10

Maximum lenght of 2.5 mm2 secundary conductor (m): 15

146 146

#### CERTIFICATIONS

148

F IP 20

Flos.architectural@flos.com