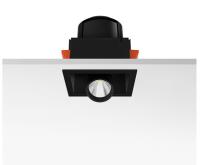

### JOHNNY 120 SQUARE IL HIGH PERFORMANCE – RECESSED UNIVERSAL FRAME

L

Number of heads Mounting Lamps description Luminaire luminous flux Environment Notes

Ceiling recessed LED Array DC 500 mA 18W 1770 lm 2700K CRI 90 Extreme Cut-off. See reference number Indoor Unique reference for Trim or No Trim recessed installation. Includes optional white and black frames to complete Trim finishing.

Remote

Without

Class III

Johnny 120 Square 1L High Performance – Recessed Universal Frame designed by FLOS Architectural

Recessed luminaire with LED light source. Power supply not included. One driver is needed per each light source.