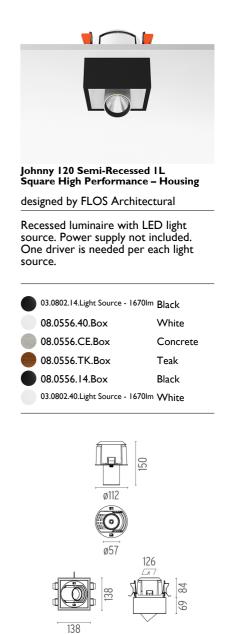

designed by FLOS Architectural

Recessed luminaire with LED light source. Power supply not included. One driver is needed per each light source.

### Johnny 120 Semi-Recessed 1L Square High Performance – Housing

designed by FLOS Architectural

Recessed luminaire with LED light source. Power supply not included. One driver is needed per each light source.