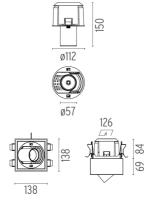

### ELECTRICAL

Transformer availability Transformer mounting Transformer type

Emergency Insulation class

PHYSICAL

**Construction material** 

Aluminium

Johnny 120 Semi-Recessed 1L Square High Performance – Housing

designed by FLOS Architectural

Recessed luminaire with LED light source. Power supply not included. One driver is needed per each light source.

### Johnny 120 Semi-Recessed 1L Square High Performance – Housing

designed by FLOS Architectural

Recessed luminaire with LED light source. Power supply not included. One driver is needed per each light source.