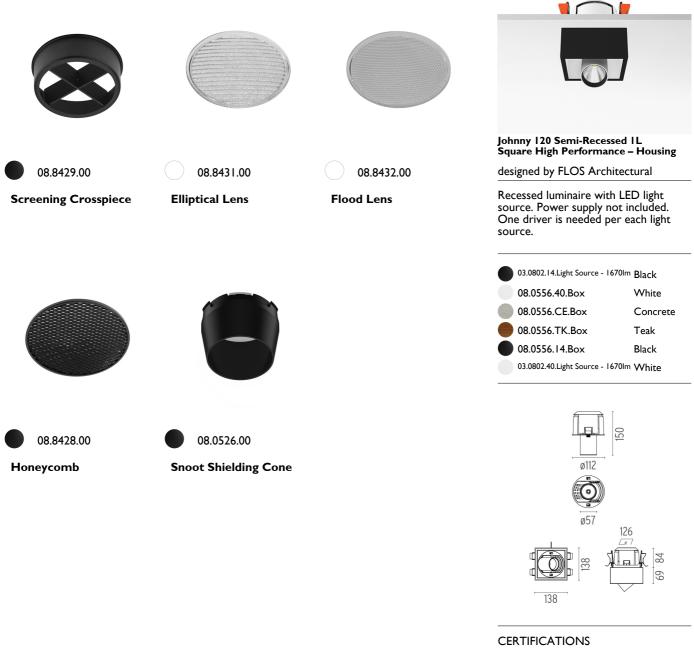

### JOHNNY 120 SEMI-RECESSED IL SQUARE HIGH PERFORMANCE - HOUSING

L

Adjustable

Symmetric

28° Medium

Separate item

I-10V, Electronic dimmable dali

Remote

### ELECTRICAL

Transformer availability Transformer mounting Transformer type

Emergency Insulation class

PHYSICAL

**Construction material** 

Aluminium

Johnny 120 Semi-Recessed 1L Square High Performance – Housing

designed by FLOS Architectural

Recessed luminaire with LED light source. Power supply not included. One driver is needed per each light source.

### Johnny 120 Semi-Recessed 1L Square High Performance – Housing

designed by FLOS Architectural

Recessed luminaire with LED light source. Power supply not included. One driver is needed per each light source.