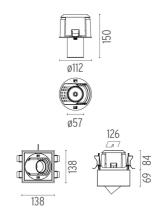

Without

Class III

Number of heads Mounting Lamps description Luminaire luminous flux Environment

Ceiling recessed LED Array DC 500 mA 18W 1870 lm 3000K CRI 90 Extreme Cut-off. See reference number Indoor

### ELECTRICAL

Transformer availability Transformer mounting Transformer type

Emergency Insulation class

PHYSICAL

**Construction material** 

Aluminium

Johnny 120 Semi-Recessed 1L Square High Performance – Housing