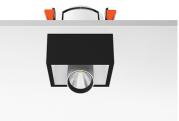

### JOHNNY 120 SEMI-RECESSED IL SQUARE HIGH PERFORMANCE - HOUSING

L

Adjustable

Symmetric

28° Medium

Separate item

I-10V, Electronic dimmable dali

Remote

Without

Class III

Number of heads Mounting Lamps description Luminaire luminous flux Environment

Ceiling recessed LED Array DC 500 mA 18W 1870 lm 3000K CRI 90 Extreme Cut-off. See reference number Indoor

designed by FLOS Architectural

Recessed luminaire with LED light source. Power supply not included. One driver is needed per each light source.

### Johnny 120 Semi-Recessed 1L Square High Performance – Housing

designed by FLOS Architectural

Recessed luminaire with LED light source. Power supply not included. One driver is needed per each light source.