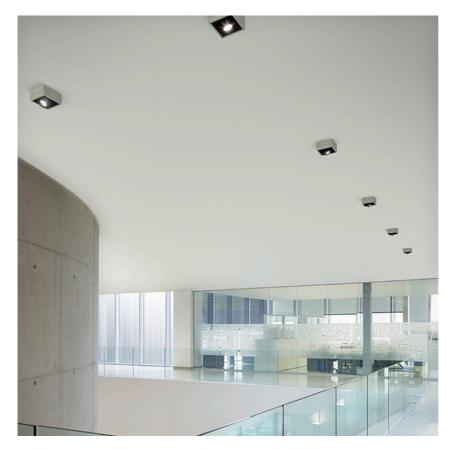

designed by FLOS Architectural

Recessed luminaire with LED light source. Power supply not included. One driver is needed per each light source.

### Johnny 120 Semi-Recessed 1L Square High Performance – Housing

designed by FLOS Architectural

Recessed luminaire with LED light source. Power supply not included. One driver is needed per each light source.