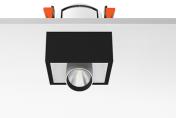

#### JOHNNY 120 SEMI-RECESSED IL SQUARE HIGH PERFORMANCE - HOUSING

L

Number of heads Mounting Lamps description Luminaire luminous flux Environment

Ceiling recessed LED Array DC 500 mA 18W 1770 lm 2700K CRI 90 Extreme Cut-off. See reference number Indoor

Without

Class III

16° Spot

PHYSICAL

**Construction material** 

Aluminium

Johnny 120 Semi-Recessed 1L Square High Performance – Housing

designed by FLOS Architectural

Recessed luminaire with LED light source. Power supply not included. One driver is needed per each light source.

#### Johnny 120 Semi-Recessed 1L Square High Performance – Housing

designed by FLOS Architectural

Recessed luminaire with LED light source. Power supply not included. One driver is needed per each light source.