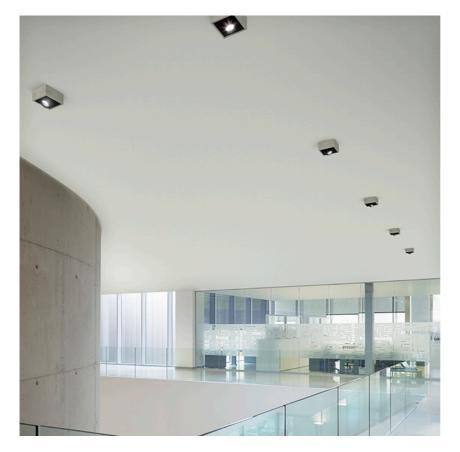

#### JOHNNY 120 SEMI-RECESSED IL SQUARE HIGH PERFORMANCE - HOUSING

L

Number of heads Mounting Lamps description Luminaire luminous flux Environment

Ceiling recessed LED Array DC 500 mA 18W 1770 lm 2700K CRI 90 Extreme Cut-off. See reference number Indoor

Without

Class III

16° Spot

PHYSICAL

**Construction material** 

Aluminium

Johnny 120 Semi-Recessed 1L Square High Performance – Housing

designed by FLOS Architectural

#### Johnny 120 Semi-Recessed 1L Square High Performance – Housing

designed by FLOS Architectural

Recessed luminaire with LED light source. Power supply not included. One driver is needed per each light source.