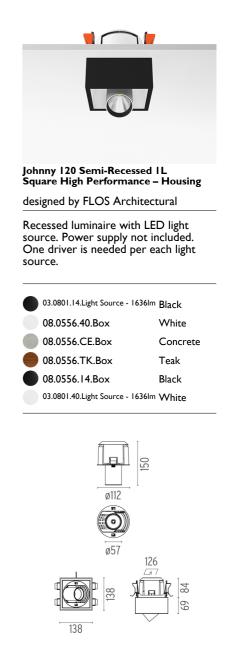

#### JOHNNY 120 SEMI-RECESSED IL SQUARE HIGH PERFORMANCE - HOUSING

L

Number of heads Mounting Lamps description Luminaire luminous flux Environment

Ceiling recessed LED Array DC 500 mA 18W 1770 lm 2700K CRI 90 Extreme Cut-off. See reference number Indoor

Without

Class III

16° Spot

PHYSICAL

**Construction material** 

Aluminium

Johnny 120 Semi-Recessed 1L Square High Performance – Housing

designed by FLOS Architectural

Recessed luminaire with LED light source. Power supply not included. One driver is needed per each light source.

#### Johnny 120 Semi-Recessed 1L Square High Performance – Housing

designed by FLOS Architectural

Recessed luminaire with LED light source. Power supply not included. One driver is needed per each light source.

### 50 ø112 ø57 126 84 38 69 138