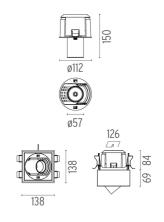

- HOUSING

L

Number of heads Mounting Lamps description Luminaire luminous flux Environment

Ceiling recessed LED Array DC 500 mA 18W 1770 lm 2700K CRI 90 Extreme Cut-off. See reference number Indoor

Electronic, Electronic dimmable, Electronic dimmable

#### OPTICAL

Aiming Light distribution symmetry Beam angle

#### ELECTRICAL

Transformer availability Transformer mounting Transformer type

Emergency Insulation class

Adjustable

Symmetric

Separate item

I-10V, Electronic dimmable dali

Remote

Without

Class III

16° Spot

PHYSICAL

**Construction material** 

Aluminium





Johnny 120 Semi-Recessed 1L Square High Performance – Housing

designed by FLOS Architectural

Recessed luminaire with LED light source. Power supply not included. One driver is needed per each light source.





# CERTIFICATIONS CEC Image: Certification (Certification) Image: Certification) Image: Certification (Certification) Image: Certification (

# FLOS

#### Johnny 120 Semi-Recessed 1L Square High Performance - Housing . Accessories







## 

#### Johnny 120 Semi-Recessed IL Square High Performance – Housing . Accessories

#### **Power Supply**





60.8536

#### **Constant Current Power** Supply for LED. 13-20W

Continuous current power supply of 13-20W, 110/240V - 50/60Hz with power current selected through adjustable 250/350/400/450/ 500/150/200/200-4 L 10/ with 500/550/600/700mA 1-10V switch or push dimming. (Johnny 120 with accessories max 450 mA)

Maximum lenght of 1.5 mm2 secundary conductor (m): 10

Maximum lenght of 2.5 mm2 secundary conductor (m): 15





Constant Current Power