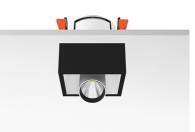

#### JOHNNY 120 SEMI-RECESSED IL SQUARE HIGH PERFORMANCE - HOUSING

L

Number of heads Mounting Lamps description Luminaire luminous flux Environment

Ceiling recessed LED Array DC 500 mA 18W 1770 lm 2700K CRI 90 Extreme Cut-off. See reference number Indoor

Without

Class III

16° Spot

PHYSICAL

**Construction material** 

Aluminium

Johnny 120 Semi-Recessed 1L Square High Performance – Housing

designed by FLOS Architectural

Recessed luminaire with LED light source. Power supply not included. One driver is needed per each light source.

#### Johnny 120 Semi-Recessed 1L Square High Performance – Housing

designed by FLOS Architectural

Recessed luminaire with LED light source. Power supply not included. One driver is needed per each light source.