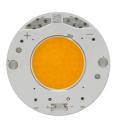

#### Johnny 120 Semi-Recessed IL Square High Performance - Housing . Lamps

LED Array LED Socket: Special base Lamp type: LED Array