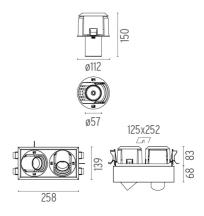

# JOHNNY 120 SEMI-RECESSED 2L SQUARE HIGH PERFORMANCE - HOUSING

2

Adjustable

Symmetric

16° Spot

Number of heads Mounting Lamps description Luminaire luminous flux Environment

Ceiling recessed LED Array DC 500 mA 18W 1870 lm 3000K CRI 90 Extreme Cut-off. See reference number Indoor

# PHYSICAL

**Construction material** 

Aluminium

Johnny 120 Semi-Recessed 2L Square High Performance – Housing

designed by FLOS Architectural

Recessed luminaire with LED light source. Power supply not included. One driver is needed per each light source.

## Johnny 120 Semi-Recessed 2L Square High Performance – Housing

designed by FLOS Architectural

Recessed luminaire with LED light source. Power supply not included. One driver is needed per each light source.

# Johnny 120 Semi-Recessed 2L Square High Performance - Housing . Lamps

LED Array LED Socket: Special base Lamp type: LED Array

Johnny 120 Semi-Recessed 2L Square High Performance – Housing

designed by FLOS Architectural