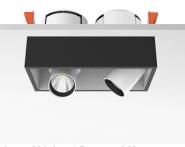

# JOHNNY 120 SEMI-RECESSED 2L SQUARE HIGH PERFORMANCE - HOUSING

2

Adjustable

Symmetric

16° Spot

Number of heads Mounting Lamps description Luminaire luminous flux Environment

Ceiling recessed LED Array DC 500 mA 18W 1870 lm 3000K CRI 90 Extreme Cut-off. See reference number Indoor

# PHYSICAL

**Construction material** 

Aluminium

Johnny 120 Semi-Recessed 2L Square High Performance – Housing

designed by FLOS Architectural

Recessed luminaire with LED light source. Power supply not included. One driver is needed per each light source.

## Johnny 120 Semi-Recessed 2L Square High Performance – Housing

designed by FLOS Architectural

Recessed luminaire with LED light source. Power supply not included. One driver is needed per each light source.