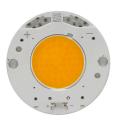

# Johnny 120 Semi-Recessed 2L Square High Performance - Housing . Lamps

LED Array LED Socket: Special base Lamp type: LED Array

Johnny 120 Semi-Recessed 2L Square High Performance – Housing

designed by FLOS Architectural