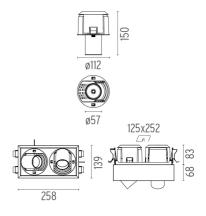

# JOHNNY 120 SEMI-RECESSED 2L SQUARE HIGH PERFORMANCE - HOUSING

2

Adjustable

Symmetric

16° Spot

Number of heads Mounting Lamps description Luminaire luminous flux Environment

Ceiling recessed LED Array DC 500 mA 18W 1870 lm 3000K CRI 90 Extreme Cut-off. See reference number Indoor

# PHYSICAL

**Construction material** 

Aluminium

Johnny 120 Semi-Recessed 2L Square High Performance – Housing

designed by FLOS Architectural

Recessed luminaire with LED light source. Power supply not included. One driver is needed per each light source.

## Johnny 120 Semi-Recessed 2L Square High Performance – Housing

designed by FLOS Architectural

Recessed luminaire with LED light source. Power supply not included. One driver is needed per each light source.

# Johnny 120 Semi-Recessed 2L Square High Performance - Housing . Lamps

LED Array LED Socket: Special base Lamp type: LED Array

Johnny 120 Semi-Recessed 2L Square High Performance – Housing

designed by FLOS Architectural