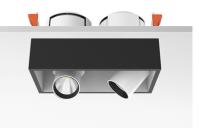

# JOHNNY 120 SEMI-RECESSED 2L SQUARE HIGH PERFORMANCE - HOUSING

2

Adjustable

Symmetric

16° Spot

Number of heads Mounting Lamps description Luminaire luminous flux Environment

Ceiling recessed LED Array DC 500 mA 18W 1870 lm 3000K CRI 90 Extreme Cut-off. See reference number Indoor

# PHYSICAL

**Construction material** 

Aluminium

Johnny 120 Semi-Recessed 2L Square High Performance – Housing

designed by FLOS Architectural

Recessed luminaire with LED light source. Power supply not included. One driver is needed per each light source.

## Johnny 120 Semi-Recessed 2L Square High Performance – Housing

designed by FLOS Architectural

Recessed luminaire with LED light source. Power supply not included. One driver is needed per each light source.