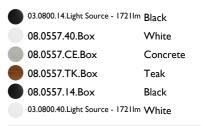

# PHYSICAL

**Construction material** 

Aluminium

Johnny 120 Semi-Recessed 2L Square High Performance – Housing

designed by FLOS Architectural

Recessed luminaire with LED light source. Power supply not included. One driver is needed per each light source.

## Johnny 120 Semi-Recessed 2L Square High Performance – Housing

designed by FLOS Architectural

Recessed luminaire with LED light source. Power supply not included. One driver is needed per each light source.