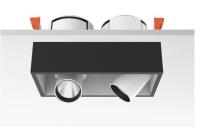

# JOHNNY 120 SEMI-RECESSED 2L SQUARE HIGH PERFORMANCE - HOUSING

2

Adjustable

Symmetric

16° Spot

Number of heads Mounting Lamps description Luminaire luminous flux Environment

Ceiling recessed LED Array DC 500 mA 18W 1870 lm 3000K CRI 90 Extreme Cut-off. See reference number Indoor

# PHYSICAL

**Construction material** 

Aluminium

Johnny 120 Semi-Recessed 2L Square High Performance – Housing

designed by FLOS Architectural

Recessed luminaire with LED light source. Power supply not included. One driver is needed per each light source.

## Johnny 120 Semi-Recessed 2L Square High Performance – Housing

designed by FLOS Architectural

Recessed luminaire with LED light source. Power supply not included. One driver is needed per each light source.

# Johnny 120 Semi-Recessed 2L Square High Performance - Housing . Lamps

LED Array LED Socket: Special base Lamp type: LED Array

Johnny 120 Semi-Recessed 2L Square High Performance – Housing

designed by FLOS Architectural