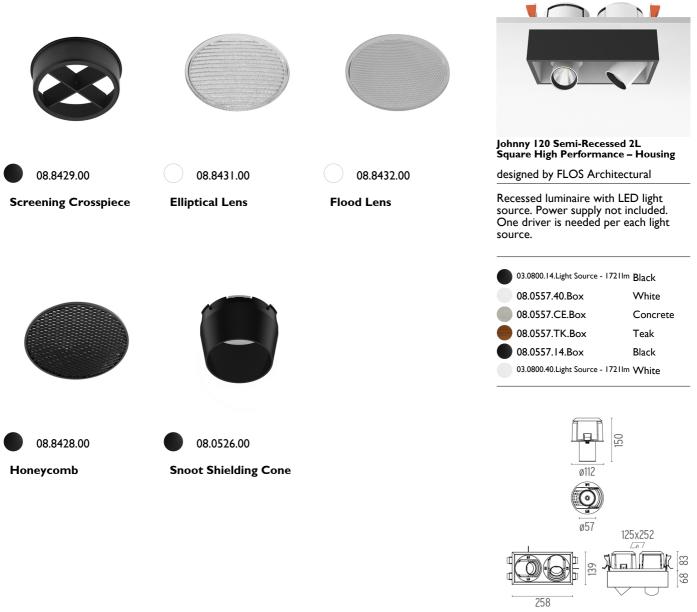

# Johnny 120 Semi-Recessed 2L Square High Performance - Housing . Accessories

Optical

# Johnny 120 Semi-Recessed 2L Square High Performance - Housing . Accessories

## Johnny 120 Semi-Recessed 2L Square High Performance – Housing

designed by FLOS Architectural

Recessed luminaire with LED light source. Power supply not included. One driver is needed per each light source.