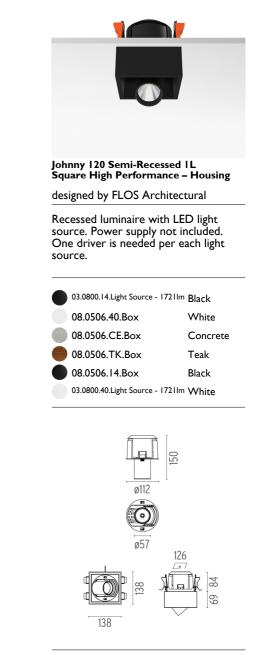

### JOHNNY 120 SEMI-RECESSED IL SQUARE HIGH PERFORMANCE - HOUSING

L

Adjustable

Symmetric

Separate item

I-10V, Electronic dimmable dali

Remote

Without

Class III

16° Spot

Number of heads Mounting Lamps description Luminaire luminous flux Environment

Ceiling recessed LED Array DC 500 mA 18W 1870 lm 3000K CRI 90 Extreme Cut-off. See reference number Indoor

### OPTICAL

Aiming Light distribution symmetry Beam angle

### ELECTRICAL

Transformer availability Transformer mounting Transformer type

Emergency Insulation class

PHYSICAL

**Construction material** 

Aluminium

Johnny 120 Semi-Recessed 1L Square High Performance – Housing

designed by FLOS Architectural

Recessed luminaire with LED light source. Power supply not included. One driver is needed per each light source.

### Johnny 120 Semi-Recessed 1L Square High Performance – Housing

designed by FLOS Architectural

Recessed luminaire with LED light source. Power supply not included. One driver is needed per each light source.