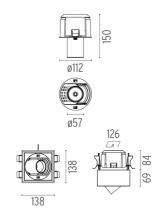

CE - HOUSING

L

Adjustable

Symmetric

Separate item

I-10V, Electronic dimmable dali

Remote

Without

Class III

16° Spot

Number of heads Mounting Lamps description Luminaire luminous flux Environment

Ceiling recessed LED Array DC 500 mA 18W 1870 lm 3000K CRI 90 Extreme Cut-off. See reference number Indoor

Electronic, Electronic dimmable, Electronic dimmable

### OPTICAL

Aiming Light distribution symmetry Beam angle

### ELECTRICAL

Transformer availability Transformer mounting Transformer type

Emergency Insulation class

PHYSICAL

**Construction material** 

Aluminium





Johnny 120 Semi-Recessed 1L Square High Performance – Housing

designed by FLOS Architectural

Recessed luminaire with LED light source. Power supply not included. One driver is needed per each light source.





# CERTIFICATIONS CCC Image: Constraint of the second s

## FLOS

### Johnny 120 Semi-Recessed 1L Square High Performance - Housing . Accessories



Flos.architectural@flos.com

GWT

850°

CERTIFICATIONS

**K**03

 $(\Pi)$ 

F/

IP

20

CE

40° 40°

### 

### Johnny 120 Semi-Recessed IL Square High Performance – Housing . Accessories

### **Power Supply**





60.8536

### **Constant Current Power** Supply for LED. 13-20W

Continuous current power supply of 13-20W, 110/240V - 50/60Hz with power current selected through adjustable 250/350/400/450/ 500/150/200/200-4 L 10/ with 500/550/600/700mA 1-10V switch or push dimming. (Johnny 120 with accessories max 450 mA)

Maximum lenght of 1.5 mm2 secundary conductor (m): 10

Maximum lenght of 2.5 mm2 secundary conductor (m): 15





Constant Curr