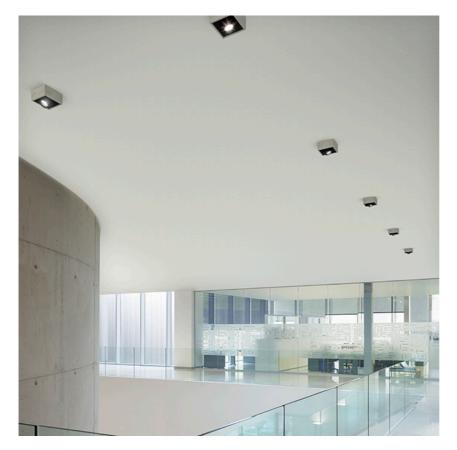

designed by FLOS Architectural

Recessed luminaire with LED light source. Power supply not included. One driver is needed per each light source.

### Johnny 120 Semi-Recessed 1L Square High Performance – Housing

designed by FLOS Architectural

Recessed luminaire with LED light source. Power supply not included. One driver is needed per each light source.