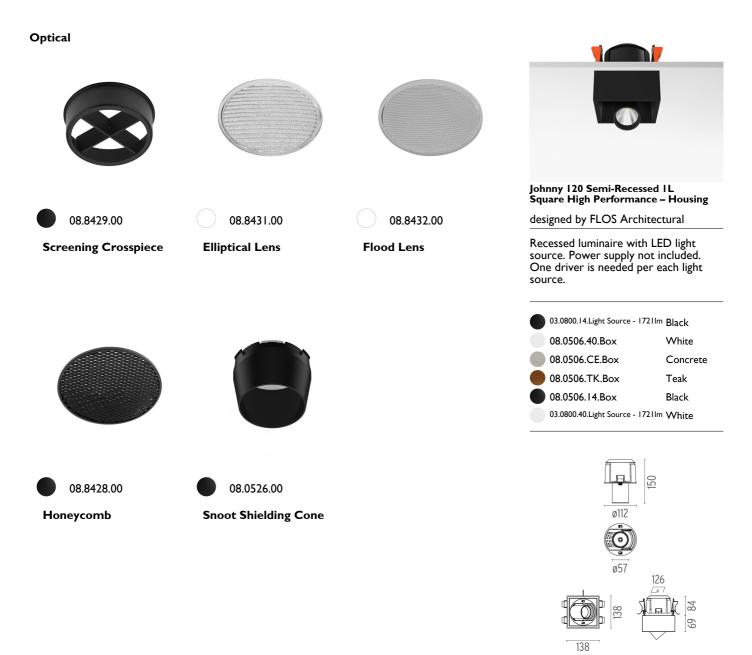

designed by FLOS Architectural

Recessed luminaire with LED light source. Power supply not included. One driver is needed per each light source.

### Johnny 120 Semi-Recessed 1L Square High Performance – Housing

designed by FLOS Architectural

Recessed luminaire with LED light source. Power supply not included. One driver is needed per each light source.