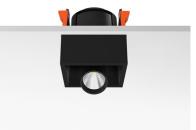

### JOHNNY 120 SEMI-RECESSED IL SQUARE HIGH PERFORMANCE - HOUSING

L

Adjustable

Symmetric

Separate item

I-10V, Electronic dimmable dali

Remote

Without

designed by FLOS Architectural

Recessed luminaire with LED light source. Power supply not included. One driver is needed per each light source.

### Johnny 120 Semi-Recessed 1L Square High Performance – Housing

designed by FLOS Architectural

Recessed luminaire with LED light source. Power supply not included. One driver is needed per each light source.