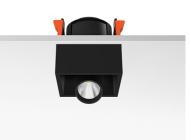

designed by FLOS Architectural

Recessed luminaire with LED light source. Power supply not included. One driver is needed per each light source.

### Johnny 120 Semi-Recessed 1L Square High Performance – Housing

designed by FLOS Architectural

Recessed luminaire with LED light source. Power supply not included. One driver is needed per each light source.