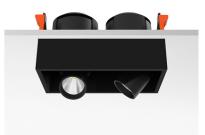

# JOHNNY 120 SEMI-RECESSED 2L SQUARE - HOUSING

2

Adjustable

Symmetric

41° Flood

Separate item

Number of heads Mounting Lamps description Luminaire luminous flux Environment

Ceiling recessed LED Array DC 500 mA 18W 1870 lm 3000K CRI 90 Extreme Cut-off. See reference number Indoor

#### PHYSICAL

**Construction material** 

Aluminium

Johnny 120 Semi-Recessed 2L Square – Housing designed by FLOS Architectural

Recessed luminaire with LED light source. Power supply not included. One driver is needed per each light source.

#### Johnny 120 Semi-Recessed 2L Square – Housing

designed by FLOS Architectural

Recessed luminaire with LED light source. Power supply not included. One driver is needed per each light source.