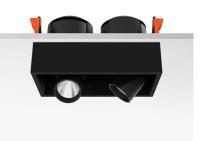

# JOHNNY 120 SEMI-RECESSED 2L SQUARE - HOUSING

2

Adjustable

Symmetric

41° Flood

Separate item

Number of heads Mounting Lamps description Luminaire luminous flux Environment

Ceiling recessed LED Array DC 500 mA 18W 1870 lm 3000K CRI 90 Extreme Cut-off. See reference number Indoor

#### PHYSICAL

**Construction material** 

Aluminium

Johnny 120 Semi-Recessed 2L Square – Housing designed by FLOS Architectural

Recessed luminaire with LED light source. Power supply not included. One driver is needed per each light source.

#### Johnny 120 Semi-Recessed 2L Square – Housing

designed by FLOS Architectural

Recessed luminaire with LED light source. Power supply not included. One driver is needed per each light source.