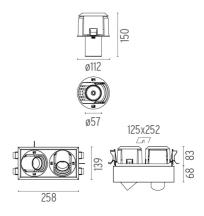

# JOHNNY 120 SEMI-RECESSED 2L SQUARE - HOUSING

2

Adjustable

Symmetric

41° Flood

Separate item

Number of heads Mounting Lamps description Luminaire luminous flux Environment

Ceiling recessed LED Array DC 500 mA 18W 1870 lm 3000K CRI 90 Extreme Cut-off. See reference number Indoor

#### PHYSICAL

**Construction material** 

Aluminium

Johnny 120 Semi-Recessed 2L Square – Housing designed by FLOS Architectural

Recessed luminaire with LED light source. Power supply not included. One driver is needed per each light source.

#### Johnny 120 Semi-Recessed 2L Square – Housing

designed by FLOS Architectural

Recessed luminaire with LED light source. Power supply not included. One driver is needed per each light source.

## Johnny 120 Semi-Recessed 2L Square - Housing . Lamps

LED Array LED Socket: Special base Lamp type: LED Array

Johnny 120 Semi-Recessed 2L Square – Housing designed by FLOS Architectural

Recessed luminaire with LED light source. Power supply not included. One driver is needed per each light source.