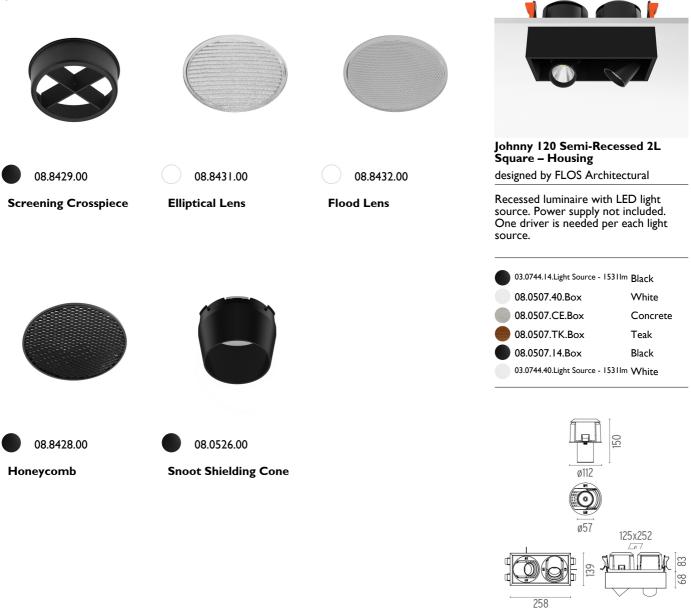

# Johnny 120 Semi-Recessed 2L Square - Housing . Accessories

## Johnny 120 Semi-Recessed 2L Square - Housing . Accessories

#### Johnny 120 Semi-Recessed 2L Square – Housing

designed by FLOS Architectural

Recessed luminaire with LED light source. Power supply not included. One driver is needed per each light source.