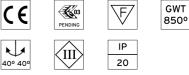

er supply not included. One driver is needed per each light source.







### 60.8534

Constant Current Power Supply for LED. 32W (Johnny 120 without accessories) Continuous current power supply of 32W, 230/240V - 50/60Hz with power current selected through adjustable 350/500/700 mA switch by trailing and leading edge dimming or push dimming.

Maximum lenght of 1.5 mm2 secundary conductor (m): 10

Maximum lenght of 2.5 mm2 secundary conductor (m): 15

# 

### CERTIFICATIONS



## Johnny 120 Semi-Recessed 2L Square - Housing . Lamps



LED Array LED Socket: Special base Lamp type: LED Array



Johnny 120 Semi-Recessed 2L Square – Housing designed by FLOS Architectural

Recessed luminaire with LED light source. Power supply not included. One driver is needed per each light source.





#