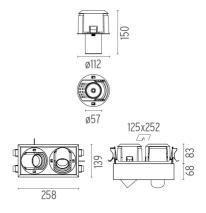

# JOHNNY 120 SEMI-RECESSED 2L SQUARE - HOUSING

2

Adjustable

Symmetric

41° Flood

Separate item

Number of heads Mounting Lamps description Luminaire luminous flux Environment

Ceiling recessed LED Array DC 500 mA 18W 1870 lm 3000K CRI 90 Extreme Cut-off. See reference number Indoor

#### PHYSICAL

**Construction material** 

Aluminium

Johnny 120 Semi-Recessed 2L Square – Housing designed by FLOS Architectural

Recessed luminaire with LED light source. Power supply not included. One driver is needed per each light source.

#### Johnny 120 Semi-Recessed 2L Square – Housing

designed by FLOS Architectural

Recessed luminaire with LED light source. Power supply not included. One driver is needed per each light source.