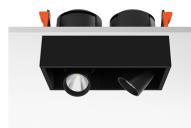

# JOHNNY 120 SEMI-RECESSED 2L SQUARE - HOUSING

2

Adjustable

Symmetric

41° Flood

Separate item

Number of heads Mounting Lamps description Luminaire luminous flux Environment

Ceiling recessed LED Array DC 500 mA 18W 1870 lm 3000K CRI 90 Extreme Cut-off. See reference number Indoor

#### PHYSICAL

**Construction material** 

Aluminium

Johnny 120 Semi-Recessed 2L Square – Housing designed by FLOS Architectural

Recessed luminaire with LED light source. Power supply not included. One driver is needed per each light source.