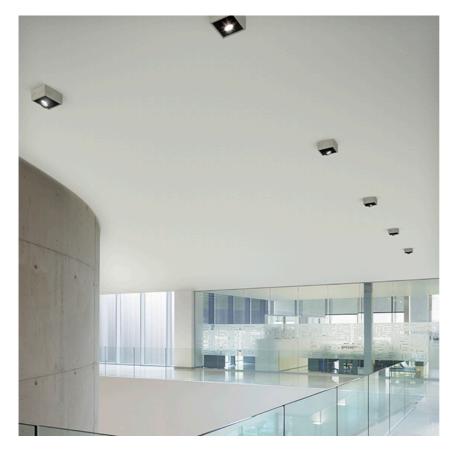

## JOHNNY 120 SEMI-RECESSED 1L SQUARE - HOUSING

L

Number of heads Mounting Lamps description Luminaire luminous flux Environment

Ceiling recessed LED Array DC 500 mA 18W 1770 lm 2700K CRI 90 Extreme Cut-off. See reference number Indoor

Recessed luminaire with LED light source. Power supply not included. One driver is needed per each light source.