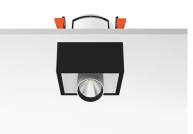

## JOHNNY 120 SEMI-RECESSED 1L SQUARE - HOUSING

L

Number of heads Mounting Lamps description Luminaire luminous flux Environment

Ceiling recessed LED Array DC 500 mA 18W 1770 lm 2700K CRI 90 Extreme Cut-off. See reference number Indoor

Recessed luminaire with LED light source. Power supply not included. One driver is needed per each light source.

### Johnny 120 Semi-Recessed 1L Square - Housing

designed by FLOS Architectural

Recessed luminaire with LED light source. Power supply not included. One driver is needed per each light source.

60.8534

Constant Current Power Supply for LED. 20W / 500 mA (Johnny 120 without accessories) **Constant Current Power** Supply for LED. 32W (Johnny Non dimmable continuous current power supply 220/240V - 50/60Hz. (110V = 12W)