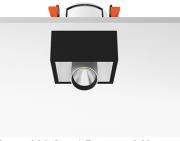

## JOHNNY 120 SEMI-RECESSED 1L SQUARE - HOUSING

L

Number of heads Mounting Lamps description Luminaire luminous flux Environment

Ceiling recessed LED Array DC 500 mA 18W 1770 lm 2700K CRI 90 Extreme Cut-off. See reference number Indoor

Remote

Without

Class III

13° Spot

**Construction material** 

Aluminium

Johnny 120 Semi-Recessed 1L Square – Housing

designed by FLOS Architectural

Recessed luminaire with LED light source. Power supply not included. One driver is needed per each light source.