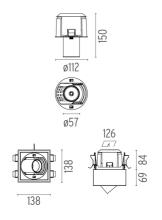

of 1.5 mm2 secundary conductor (m): 50 Maximum lenght of 2.5 mm2 secundary conductor (m): 50

60.8650

**120 without accessories)** Continuous current power supply of 32W, 230/240V - 50/60Hz with power current selected through adjustable 350/500/700 mA switch by trailing and leading

edge dimming or push dimming. Maximum lenght of 1.5 mm2 secundary conductor (m): 10

Maximum lenght of 2.5 mm2 secundary conductor (m): 15

## 50 ø112 ø57 126 84 38 69 138

### CERTIFICATIONS



# FLOS

## Johnny 120 Semi-Recessed 1L Square - Housing . Lamps



LED Array LED Socket: Special base Lamp type: LED Array



Johnny 120 Semi-Recessed 1L Square – Housing

designed by FLOS Architectural

Recessed luminaire with LED light source. Power supply not included. One driver is needed per each light source.





## CERTIFICATIONS