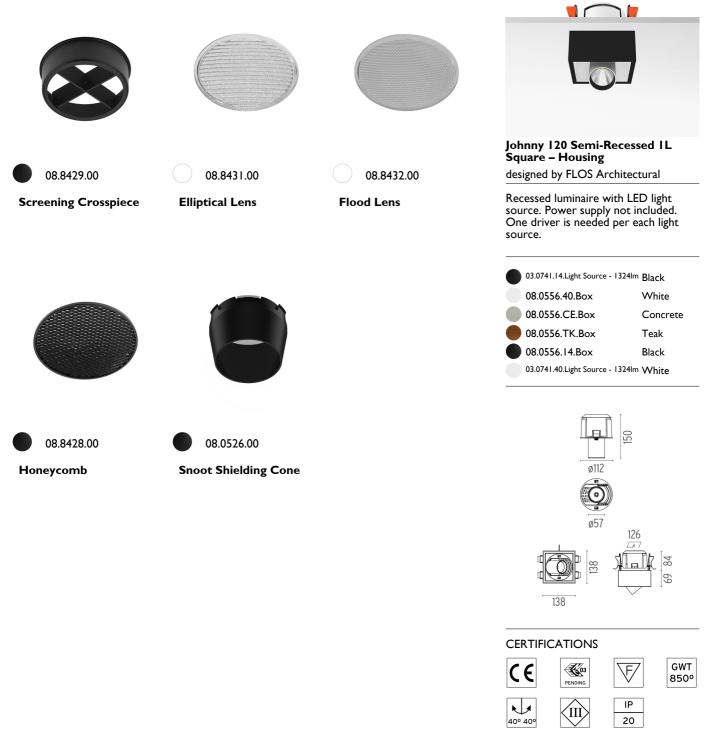

## Johnny 120 Semi-Recessed 1L Square - Housing . Accessories

Optical

## Johnny 120 Semi-Recessed IL Square - Housing . Accessories

### Johnny 120 Semi-Recessed 1L Square - Housing

designed by FLOS Architectural

Recessed luminaire with LED light source. Power supply not included. One driver is needed per each light source.

60.8534

Constant Current Power Supply for LED. 20W / 500 mA (Johnny 120 without accessories) **Constant Current Power** Supply for LED. 32W (Johnny Non dimmable continuous current power supply 220/240V - 50/60Hz. (110V = 12W)

## 50 ø112 ø57 126 84 38 69 138

## CERTIFICATIONS