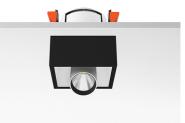

## JOHNNY 120 SEMI-RECESSED 1L SQUARE - HOUSING

L

Number of heads Mounting Lamps description Luminaire luminous flux Environment

Ceiling recessed LED Array DC 500 mA 18W 1770 lm 2700K CRI 90 Extreme Cut-off. See reference number Indoor

Remote

Without

Class III

13° Spot

**Construction material** 

Aluminium

Johnny 120 Semi-Recessed 1L Square – Housing

designed by FLOS Architectural

Recessed luminaire with LED light source. Power supply not included. One driver is needed per each light source.