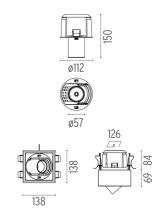

MI-RECESSED 1L SQUARE - HOUSING

L

Number of heads Mounting Lamps description Luminaire luminous flux Environment

Ceiling recessed LED Array DC 500 mA 18W 1770 lm 2700K CRI 90 Extreme Cut-off. See reference number Indoor

Electronic, Electronic dimmable, Electronic dimmable

## OPTICAL

Aiming Light distribution symmetry Beam angle

## ELECTRICAL

Transformer availability Transformer mounting Transformer type

Emergency Insulation class

PHYSICAL

Adjustable

Symmetric

Separate item

I-10V, Electronic dimmable dali

Remote

Without

Class III

13° Spot

**Construction material** 

Aluminium





Johnny 120 Semi-Recessed 1L Square – Housing

designed by FLOS Architectural

Recessed luminaire with LED light source. Power supply not included. One driver is needed per each light source.







# FLOS

## Johnny 120 Semi-Recessed 1L Square - Housing . Accessories

Optical



# 

## Johnny 120 Semi-Recessed IL Square - Housing . Accessories

### **Power Supply**







### **Constant Current Power** Supply for LED. 13-20W

Continuous current power supply of 13-20W, 110/240V - 50/60Hz with power current selected through adjustable 250/350/400/450/ 500/150/200/200-4 L 10/ with 500/550/600/700mA 1-10V switch or push dimming. (Johnny 120 with accessories max 450 mA)

Maximum lenght of 1.5 mm2 secundary conductor (m): 10

Maximum lenght of 2.5 mm2 secundary conductor (m): 15





Constant Current Power Supply for LED. 18W (Johnny 120 with accessories max 450 mA) Continuous current power supply of 18W, 220/240V - 50/60Hz with 450 mA supply voltage push dimming.

Maximum lenght of 1.