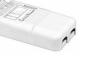

#### **Constant Current Power** Supply for LED. 13-20W

Continuous current power supply of 13-20W, 110/240V - 50/60Hz with power current selected through adjustable 250/350/400/450/ 500/150/2002000 - U 10V (with 500/550/600/700mA 1-10V switch or push dimming. (Johnny 120 with accessories max 450 mA)

Maximum lenght of 1.5 mm2 secundary conductor (m): 10

Maximum lenght of 2.5 mm2 secundary conductor (m): 15