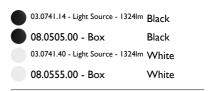

### Johnny 120 Round IL -**Recessed Universal Frame**

designed by FLOS Architectural

Recessed luminaire with LED light source. Power supply not included. One driver is needed per each light source.

| 03.0741.14 - Light Source - 1324lm | Black |
|------------------------------------|-------|
| 08.0505.00 - Box                   | Black |
| 03.0741.40 - Light Source - 1324lm | White |
| 08.0555.00 - Box                   | White |
|                                    |       |