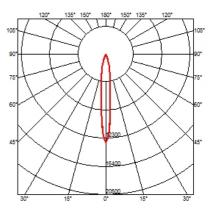

### OPTICAL

Aiming Light distribution symmetry Beam angle

#### PHYSICAL

**C**onstruction material

Aluminium

Adjustable

Symmetric

13° Spot

Separate item

I-10V, Electronic dimmable dali