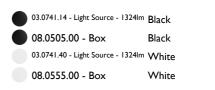

### Johnny 120 Round IL -**Recessed Universal Frame**

designed by FLOS Architectural

Recessed luminaire with LED light source. Power supply not included. One driver is needed per each light source.

| 03.0741.14 - Light Source - 1324lm | Black |
|------------------------------------|-------|
| 08.0505.00 - Box                   | Black |
| 03.0741.40 - Light Source - 1324lm | White |
| 08.0555.00 - Box                   | White |
|                                    |       |