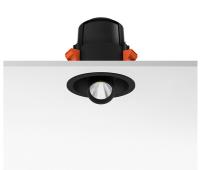

### JOHNNY 120 ROUND IL - RECESSED UNIVERSAL FRAME

Number of headsIMountingCaLamps descriptionLELuminaire luminous fluxExEnvironmentIncNotesUn

Ceiling recessed LED Array DC 500 mA 18W 1770 lm 2700K CRI 90 Extreme Cut-off. See reference number Indoor Unique reference for Trim or No Trim recessed installation. Includes optional white and black frames to complete Trim finishing.

#### Johnny 120 Round 1L – Recessed Universal Frame designed by FLOS Architectural

Recessed luminaire with LED light source. Power supply not included. One driver is needed per each light source.