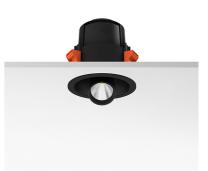

### JOHNNY 120 ROUND IL - RECESSED UNIVERSAL FRAME

Number of headsIMountingCaLamps descriptionLELuminaire luminous fluxExEnvironmentIncNotesUn

Ceiling recessed LED Array DC 500 mA 18W 1770 lm 2700K CRI 90 Extreme Cut-off. See reference number Indoor Unique reference for Trim or No Trim recessed installation. Includes optional white and black frames to complete Trim finishing.

#### Johnny 120 Round 1L – Recessed Universal Frame designed by FLOS Architectural

Recessed luminaire with LED light source. Power supply not included. One driver is needed per each light source.