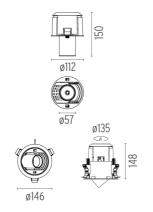

### JOHNNY 120 ROUND IL - RECESSED UNIVERSAL FRAME

Number of headsIMountingCaLamps descriptionLELuminaire luminous fluxExEnvironmentIncNotesUn

Ceiling recessed LED Array DC 500 mA 18W 1770 lm 2700K CRI 90 Extreme Cut-off. See reference number Indoor Unique reference for Trim or No Trim recessed installation. Includes optional white and black frames to complete Trim finishing.

#### Johnny 120 Round 1L – Recessed Universal Frame designed by FLOS Architectural

Recessed luminaire with LED light source. Power supply not included. One driver is needed per each light source.