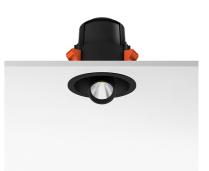

### JOHNNY 120 ROUND IL - RECESSED UNIVERSAL FRAME

Number of headsIMountingCaLamps descriptionLELuminaire luminous fluxExEnvironmentIncNotesUn

Ceiling recessed LED Array DC 500 mA 18W 1770 lm 2700K CRI 90 Extreme Cut-off. See reference number Indoor Unique reference for Trim or No Trim recessed installation. Includes optional white and black frames to complete Trim finishing.

#### Johnny 120 Round 1L – Recessed Universal Frame designed by FLOS Architectural

Recessed luminaire with LED light source. Power supply not included. One driver is needed per each light source.