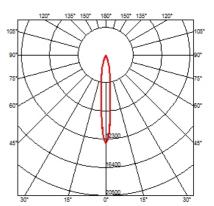

### OPTICAL

Aiming Light distribution symmetry Beam angle

#### PHYSICAL

**C**onstruction material

Aluminium

Adjustable

Symmetric

13° Spot

Separate item

I-10V, Electronic dimmable dali