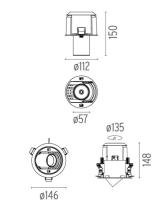

### JOHNNY 120 ROUND IL - RECESSED UNIVERSAL FRAME

Number of headsIMountingCaLamps descriptionLELuminaire luminous fluxExEnvironmentIncNotesUn

Ceiling recessed LED Array DC 500 mA 18W 1770 lm 2700K CRI 90 Extreme Cut-off. See reference number Indoor Unique reference for Trim or No Trim recessed installation. Includes optional white and black frames to complete Trim finishing.

#### PHYSICAL

**C**onstruction material

Aluminium

Adjustable

Symmetric

13° Spot

Separate item

I-10V, Electronic dimmable dali