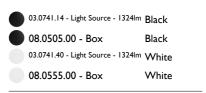

### Johnny 120 Round IL -**Recessed Universal Frame**

designed by FLOS Architectural

Recessed luminaire with LED light source. Power supply not included. One driver is needed per each light source.

| 03.0741.14 - Light Source - 1324lm | Black |
|------------------------------------|-------|
| 08.0505.00 - Box                   | Black |
| 03.0741.40 - Light Source - 1324lm | White |
| 08.0555.00 - Box                   | White |
|                                    |       |