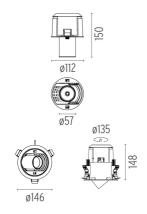

### JOHNNY 120 ROUND IL - RECESSED UNIVERSAL FRAME

Number of headsIMountingCaLamps descriptionLELuminaire luminous fluxExEnvironmentIncNotesUn

Ceiling recessed LED Array DC 500 mA 18W 1770 lm 2700K CRI 90 Extreme Cut-off. See reference number Indoor Unique reference for Trim or No Trim recessed installation. Includes optional white and black frames to complete Trim finishing.

#### PHYSICAL

**C**onstruction material

Aluminium

Adjustable

Symmetric

13° Spot

Separate item

I-10V, Electronic dimmable dali