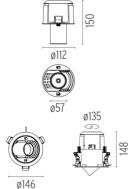

### JOHNNY 120 ROUND IL - RECESSED UNIVERSAL FRAME

Number of headsIMountingCaLamps descriptionLELuminaire luminous fluxExEnvironmentIncNotesUn

Ceiling recessed LED Array DC 500 mA 18W 1770 lm 2700K CRI 90 Extreme Cut-off. See reference number Indoor Unique reference for Trim or No Trim recessed installation. Includes optional white and black frames to complete Trim finishing.

#### Johnny 120 Round 1L – Recessed Universal Frame designed by FLOS Architectural

Recessed luminaire with LED light source. Power supply not included. One driver is needed per each light source.

### Johnny 120 Round IL -**Recessed Universal Frame**

designed by FLOS Architectural

Recessed luminaire with LED light source. Power supply not included. One driver is needed per each light source.

| 03.0741.14 - Light Source - 1324lm | Black |
|------------------------------------|-------|
| 08.0505.00 - Box                   | Black |
| 03.0741.40 - Light Source - 1324lm | White |
| 08.0555.00 - Box                   | White |
|                                    |       |