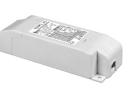

# Constant Current Power Supply for LED. 18W (Johnny 120 with accessories max 450 mA) Continuous current power supply of 18W, 220/240V - 50/60Hz with 450

mA supply voltage push dimming.

Maximum lenght of 1.5 mm2 secundary conductor (m): 15

Maximum lenght of 2.5 mm2 secundary conductor (m): 15