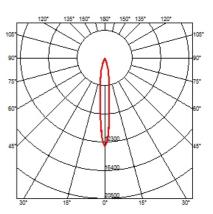

### OPTICAL

Aiming Light distribution symmetry Beam angle

#### PHYSICAL

**C**onstruction material

Aluminium

Adjustable

Symmetric

13° Spot

Separate item

I-10V, Electronic dimmable dali