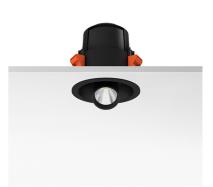

### JOHNNY 120 ROUND IL - RECESSED UNIVERSAL FRAME

Number of headsIMountingCaLamps descriptionLELuminaire luminous fluxExEnvironmentIncNotesUn

Ceiling recessed LED Array DC 500 mA 18W 1770 lm 2700K CRI 90 Extreme Cut-off. See reference number Indoor Unique reference for Trim or No Trim recessed installation. Includes optional white and black frames to complete Trim finishing.

#### Johnny 120 Round 1L – Recessed Universal Frame designed by FLOS Architectural

Recessed luminaire with LED light source. Power supply not included. One driver is needed per each light source.