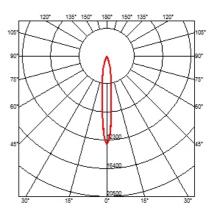

### OPTICAL

Aiming Light distribution symmetry Beam angle

#### PHYSICAL

**C**onstruction material

Aluminium

Adjustable

Symmetric

13° Spot

Separate item

I-10V, Electronic dimmable dali