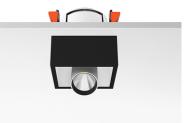

# PHYSICAL

**Construction material** 

Aluminium

Johnny 120 Semi-Recessed 1L Square – Housing

designed by FLOS Architectural

Recessed luminaire with LED light source. Power supply not included. One driver is needed per each light source.

#### Johnny 120 Semi-Recessed 1L Square – Housing

designed by FLOS Architectural

Recessed luminaire with LED light source. Power supply not included. One driver is needed per each light source.

## Johnny 120 Semi-Recessed 1L Square - Housing . Lamps

LED Array LED Socket: Special base Lamp type: LED Array

Johnny 120 Semi-Recessed 1L Square – Housing

designed by FLOS Architectural

Recessed luminaire with LED light source. Power supply not included. One driver is needed per each light source.