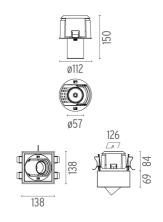

# PHYSICAL

**Construction material** 

Aluminium

Johnny 120 Semi-Recessed 1L Square – Housing

designed by FLOS Architectural

Recessed luminaire with LED light source. Power supply not included. One driver is needed per each light source.

#### Johnny 120 Semi-Recessed 1L Square – Housing

designed by FLOS Architectural

Recessed luminaire with LED light source. Power supply not included. One driver is needed per each light source.

## Johnny 120 Semi-Recessed 1L Square - Housing . Lamps

LED Array LED Socket: Special base Lamp type: LED Array

Johnny 120 Semi-Recessed 1L Square – Housing

designed by FLOS Architectural

Recessed luminaire with LED light source. Power supply not included. One driver is needed per each light source.