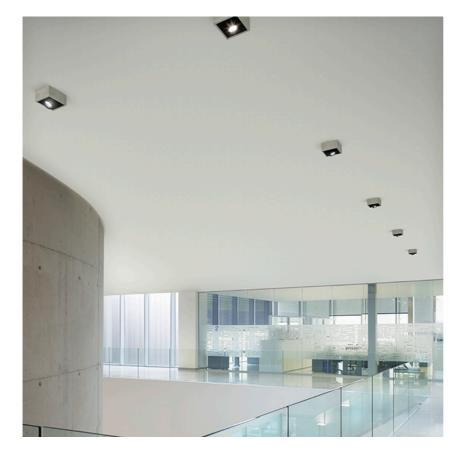

# PHYSICAL

**Construction material** 

Aluminium

Johnny 120 Semi-Recessed 1L Square – Housing

designed by FLOS Architectural

Recessed luminaire with LED light source. Power supply not included. One driver is needed per each light source.

#### Johnny 120 Semi-Recessed 1L Square – Housing

designed by FLOS Architectural

Recessed luminaire with LED light source. Power supply not included. One driver is needed per each light source.

## Johnny 120 Semi-Recessed 1L Square - Housing . Lamps

LED Array LED Socket: Special base Lamp type: LED Array

Johnny 120 Semi-Recessed 1L Square – Housing

designed by FLOS Architectural

Recessed luminaire with LED light source. Power supply not included. One driver is needed per each light source.