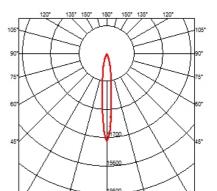

ESSED 1L SQUARE - HOUSING

L

Adjustable

Symmetric

Separate item

I-10V, Electronic dimmable dali

Remote

Without

Class III

13° Spot

Number of heads Mounting Lamps description Luminaire luminous flux Environment

Ceiling recessed LED Array DC 500 mA 18W 1870 lm 3000K CRI 90 Extreme Cut-off. See reference number Indoor

Electronic, Electronic dimmable, Electronic dimmable

# OPTICAL

Aiming Light distribution symmetry Beam angle

### ELECTRICAL

Transformer availability Transformer mounting Transformer type

Emergency Insulation class

# PHYSICAL

**Construction material** 

Aluminium





Johnny 120 Semi-Recessed 1L Square – Housing

designed by FLOS Architectural

Recessed luminaire with LED light source. Power supply not included. One driver is needed per each light source.









# Johnny 120 Semi-Recessed 1L Square - Housing . Accessories

Optical







### Johnny 120 Semi-Recessed 1L Square - Housing . Accessories

#### **Power Supply**







#### Constant Current Power Supply for LED. 13-20W

Continuous current power supply of 13-20W, 110/240V - 50/60Hz with power current selected through adjustable 250/350/400/450/ 500/550/600/700mA 1-10V switch or push dimming. (Johnny 120 with accessories max 450 mA)

Maximum lenght of 1.5 mm2 secundary conductor (m): 10

Maximum lenght of 2.5 mm2 secundary conductor (m): 15





Constant Current Power Supply for LED. 18W (Johnny 120 with accessories max 450 mA) Continuous current power supply of 18W, 220/240V - 50/60Hz with 450 mA supply voltage push dimming.

Maximum lenght of 1.5 mm2 secundary conductor (m): 15

Maximu