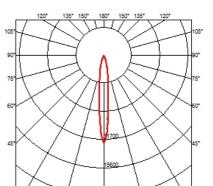

ectronic dimmable dali

Remote

Without

Class III

13° Spot

Number of heads Mounting Lamps description Luminaire luminous flux Environment

Ceiling recessed LED Array DC 500 mA 18W 1870 lm 3000K CRI 90 Extreme Cut-off. See reference number Indoor

Electronic, Electronic dimmable, Electronic dimmable

# OPTICAL

Aiming Light distribution symmetry Beam angle

### ELECTRICAL

Transformer availability Transformer mounting Transformer type

Emergency Insulation class

# PHYSICAL

**Construction material** 

Aluminium





Johnny 120 Semi-Recessed 1L Square – Housing

designed by FLOS Architectural

Recessed luminaire with LED light source. Power supply not included. One driver is needed per each light source.









# Johnny 120 Semi-Recessed 1L Square - Housing . Accessories

Optical







### Johnny 120 Semi-Recessed 1L Square - Housing . Accessories

#### **Power Supply**







#### Constant Current Power Supply for LED. 13-20W

Continuous current power supply of 13-20W, 110/240V - 50/60Hz with power current selected through adjustable 250/350/400/450/ 500/550/600/700mA 1-10V switch or push dimming. (Johnny 120 with accessories max 450 mA)

Maximum lenght of 1.5 mm2 secundary conductor (m): 10

Maximum lenght of 2.5 mm2 secundary conductor (m): 15





Constant Current Power Supply for LED. 18W (Johnny 120 with accessories max 450 mA) Continuous current power supply of 18W, 220/240V - 50/60Hz with 450 mA supply voltage push dimming.

Maximum lenght of 1.5 mm2 secundary conductor (m): 15

Maximum lenght of 2.5 mm2 secundary conductor (m): 15

# 60.8847

#### Constant Cur