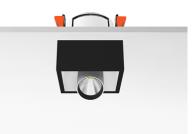

# PHYSICAL

**Construction material** 

Aluminium

Johnny 120 Semi-Recessed 1L Square – Housing

designed by FLOS Architectural

Recessed luminaire with LED light source. Power supply not included. One driver is needed per each light source.

#### Johnny 120 Semi-Recessed 1L Square – Housing

designed by FLOS Architectural

Recessed luminaire with LED light source. Power supply not included. One driver is needed per each light source.

## Johnny 120 Semi-Recessed 1L Square - Housing . Lamps

LED Array LED Socket: Special base Lamp type: LED Array

Johnny 120 Semi-Recessed 1L Square – Housing

designed by FLOS Architectural

Recessed luminaire with LED light source. Power supply not included. One driver is needed per each light source.