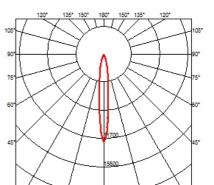

Class III

13° Spot

Number of heads Mounting Lamps description Luminaire luminous flux Environment

Ceiling recessed LED Array DC 500 mA 18W 1870 lm 3000K CRI 90 Extreme Cut-off. See reference number Indoor

# OPTICAL

Aiming Light distribution symmetry Beam angle