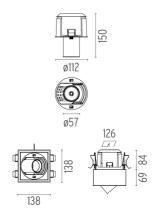

# PHYSICAL

**Construction material** 

Aluminium

Johnny 120 Semi-Recessed 1L Square – Housing

designed by FLOS Architectural

Recessed luminaire with LED light source. Power supply not included. One driver is needed per each light source.

#### Johnny 120 Semi-Recessed 1L Square – Housing

designed by FLOS Architectural

Recessed luminaire with LED light source. Power supply not included. One driver is needed per each light source.

## Johnny 120 Semi-Recessed 1L Square - Housing . Lamps

LED Array LED Socket: Special base Lamp type: LED Array

Johnny 120 Semi-Recessed 1L Square – Housing

designed by FLOS Architectural

Recessed luminaire with LED light source. Power supply not included. One driver is needed per each light source.