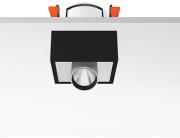

# JOHNNY 120 SEMI-RECESSED 1L SQUARE - HOUSING

L

Adjustable

Symmetric

Separate item

I-10V, Electronic dimmable dali

Remote

Without

# PHYSICAL

**Construction material** 

Aluminium

Johnny 120 Semi-Recessed 1L Square – Housing

designed by FLOS Architectural

Recessed luminaire with LED light source. Power supply not included. One driver is needed per each light source.

#### Johnny 120 Semi-Recessed 1L Square – Housing

designed by FLOS Architectural

Recessed luminaire with LED light source. Power supply not included. One driver is needed per each light source.