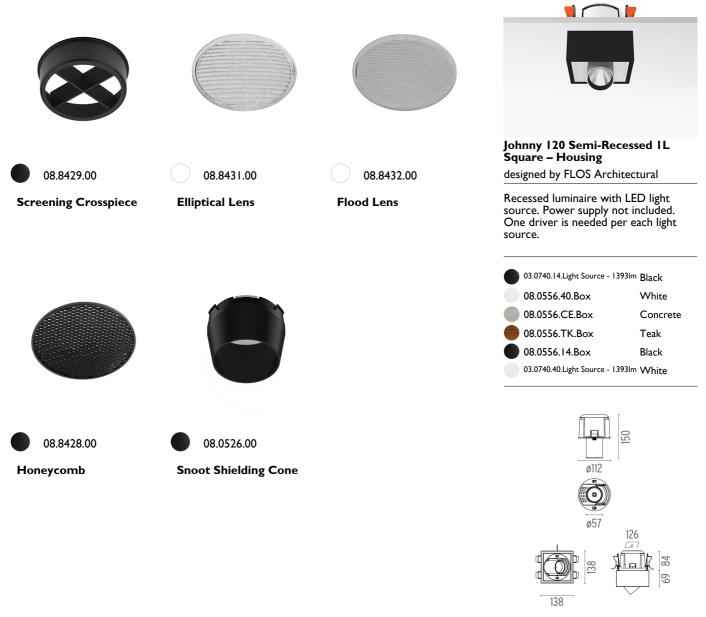

# Johnny 120 Semi-Recessed 1L Square - Housing . Accessories

Optical

### Johnny 120 Semi-Recessed 1L Square - Housing . Accessories

#### Johnny 120 Semi-Recessed 1L Square – Housing

designed by FLOS Architectural

Recessed luminaire with LED light source. Power supply not included. One driver is needed per each light source.