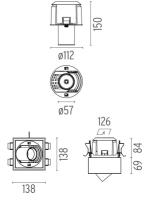

# PHYSICAL

**Construction material** 

Aluminium

Johnny 120 Semi-Recessed 1L Square – Housing

designed by FLOS Architectural

Recessed luminaire with LED light source. Power supply not included. One driver is needed per each light source.

#### Johnny 120 Semi-Recessed 1L Square – Housing

designed by FLOS Architectural

Recessed luminaire with LED light source. Power supply not included. One driver is needed per each light source.

## Johnny 120 Semi-Recessed 1L Square - Housing . Lamps

LED Array LED Socket: Special base Lamp type: LED Array

Johnny 120 Semi-Recessed 1L Square – Housing

designed by FLOS Architectural

Recessed luminaire with LED light source. Power supply not included. One driver is needed per each light source.