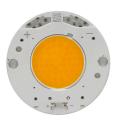

## Johnny 120 Semi-Recessed 1L Square - Housing . Lamps

LED Array LED Socket: Special base Lamp type: LED Array

Johnny 120 Semi-Recessed 1L Square – Housing

designed by FLOS Architectural

Recessed luminaire with LED light source. Power supply not included. One driver is needed per each light source.