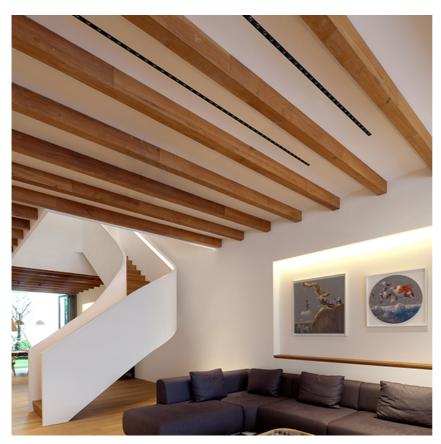

## THE BLACK LINE NO TRIM 12 SPOTS

| Number of heads         | I                                                      |
|-------------------------|--------------------------------------------------------|
| Mounting                | Ceiling recessed                                       |
| Lamps description       | Power LED 39W 12 x 197 lm 2700K CRI 90                 |
| Luminaire luminous flux | Extreme Cut-off. See reference number                  |
| Environment             | Indoor                                                 |
| Notes                   | No Trim version can be connected in a continuous line. |
|                         |                                                        |