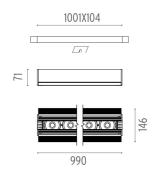

## THE BLACK LINE NO TRIM 12 SPOTS

| Number of heads         | I                                                      |
|-------------------------|--------------------------------------------------------|
| Mounting                | Ceiling recessed                                       |
| Lamps description       | Power LED 39W 12 x 197 lm 2700K CRI 90                 |
| Luminaire luminous flux | Extreme Cut-off. See reference number                  |
| Environment             | Indoor                                                 |
| Notes                   | No Trim version can be connected in a continuous line. |
|                         |                                                        |

### PHYSICAL

| Length (mm)           |  |
|-----------------------|--|
| Recessed depth (mm)   |  |
| Construction material |  |
| Weight (kg)           |  |

990 71 Extruded aluminum 3,41