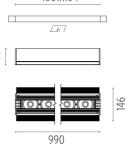

### PHYSICAL

| Length (mm)           |  |
|-----------------------|--|
| Recessed depth (mm)   |  |
| Construction material |  |
| Weight (kg)           |  |

990 71 Extruded aluminum 3,41