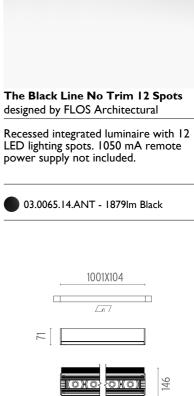

## THE BLACK LINE NO TRIM 12 SPOTS

| Number of heads         | I                                                      |
|-------------------------|--------------------------------------------------------|
| Mounting                | Ceiling recessed                                       |
| Lamps description       | Power LED 39W 12 x 197 lm 2700K CRI 90                 |
| Luminaire luminous flux | Extreme Cut-off. See reference number                  |
| Environment             | Indoor                                                 |
| Notes                   | No Trim version can be connected in a continuous line. |
|                         |                                                        |

### PHYSICAL

| Length (mm)           |  |
|-----------------------|--|
| Recessed depth (mm)   |  |
| Construction material |  |
| Weight (kg)           |  |

990 71 Extruded aluminum 3,41