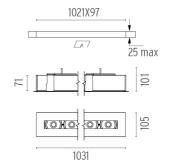

**PHYSICAL** 

Length (mm) 1031 Recessed depth (mm) 101

Construction material Extruded aluminum

Weight (kg) 3,81

The Black Line Trim 12 Spots designed by FLOS Architectural

Recessed integrated luminaire with 12 LED lighting spots. 1050 mA remote power supply not included.