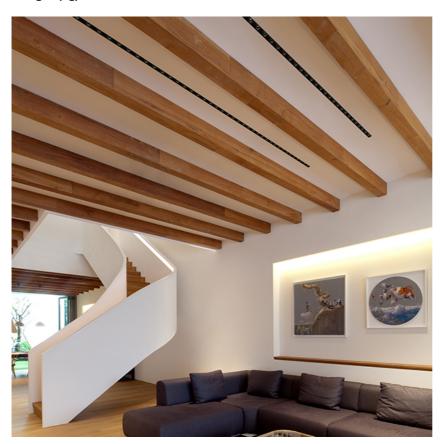

**PHYSICAL** 

Length (mm) 1031 Recessed depth (mm) 101

Construction material Extruded aluminum

Weight (kg) 3,81

The Black Line Trim 12 Spots designed by FLOS Architectural

Recessed integrated luminaire with 12 LED lighting spots. 1050 mA remote power supply not included.

Flos.architectural@flos.com

The Black Line Trim 12 Spots designed by FLOS Architectural

Recessed integrated luminaire with 12 LED lighting spots. 1050 mA remote power supply not included.

03.0065.00A - 1879lm Primer 03.0065.40A - 1879lm White