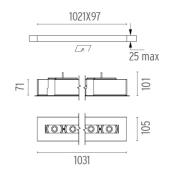

**PHYSICAL** 

Length (mm) 1031 Recessed depth (mm) 101

Construction material Extruded aluminum

Weight (kg) 3,81

The Black Line Trim 12 Spots designed by FLOS Architectural

Recessed integrated luminaire with 12 LED lighting spots. 1050 mA remote power supply not included.