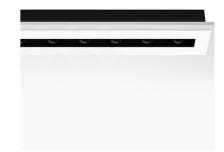

### THE BLACK LINE TRIM 12 SPOTS

Number of heads

**Mounting** Ceiling recessed

Lamps descriptionPower LED 39W 12 x 197 lm 2700K CRI 90Luminaire luminous fluxExtreme Cut-off. See reference number

**Environment** Indoor

**PHYSICAL** 

Length (mm) 1031 Recessed depth (mm) 101

Construction material Extruded aluminum

Weight (kg) 3,81

The Black Line Trim 12 Spots designed by FLOS Architectural

Recessed integrated luminaire with 12 LED lighting spots. 1050 mA remote power supply not included.