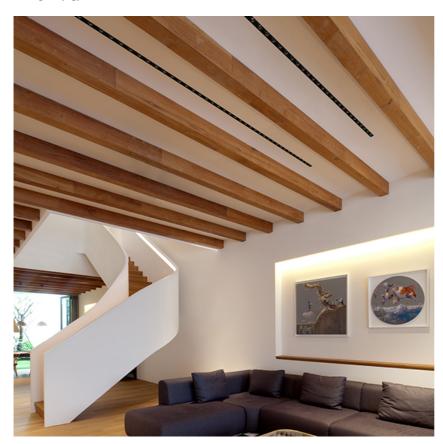

#### THE BLACK LINE NO TRIM 12 SPOTS

Number of heads

**Mounting** Ceiling recessed

Lamps descriptionPower LED 39W 12 x 200 lm 3000K CRI 90Luminaire luminous fluxExtreme Cut-off. See reference number

**Environment** Indoor

**Notes** No Trim version can be connected in a continuous line.

#### **PHYSICAL**

Length (mm) 990 Recessed depth (mm) 71

Construction material Extruded aluminum

Weight (kg) 3,41

The Black Line No Trim 12 Spots designed by FLOS Architectural

Recessed integrated luminaire with 12 LED lighting spots. 1050 mA remote power supply not included.

Power LED

The Black Line No Trim 12 Spots designed by FLOS Architectural

Recessed integrated luminaire with 12 LED lighting spots. 1050 mA remote power supply not included.