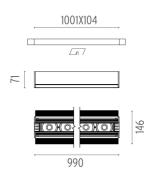

#### **PHYSICAL**

Length (mm) 990 Recessed depth (mm) 71

Construction material Extruded aluminum

Weight (kg) 3,41

The Black Line No Trim 12 Spots designed by FLOS Architectural

Recessed integrated luminaire with 12 LED lighting spots. 1050 mA remote power supply not included.

Power LED

The Black Line No Trim 12 Spots designed by FLOS Architectural

Recessed integrated luminaire with 12 LED lighting spots. 1050 mA remote power supply not included.