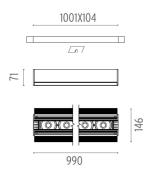

#### THE BLACK LINE NO TRIM 12 SPOTS

Number of heads

**Mounting** Ceiling recessed

Lamps descriptionPower LED 39W 12 x 200 lm 3000K CRI 90Luminaire luminous fluxExtreme Cut-off. See reference number

**Environment** Indoor

#### **PHYSICAL**

Length (mm) 990 Recessed depth (mm) 71

Construction material Extruded aluminum

Weight (kg) 3,41

The Black Line No Trim 12 Spots designed by FLOS Architectural

Recessed integrated luminaire with 12 LED lighting spots. 1050 mA remote power supply not included.

Power LED

The Black Line No Trim 12 Spots designed by FLOS Architectural

Recessed integrated luminaire with 12 LED lighting spots. 1050 mA remote power supply not included.