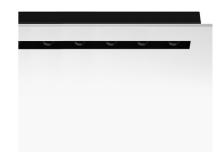

#### THE BLACK LINE NO TRIM 12 SPOTS

Number of heads

**Mounting** Ceiling recessed

Lamps descriptionPower LED 39W 12 x 200 lm 3000K CRI 90Luminaire luminous fluxExtreme Cut-off. See reference number

**Environment** Indoor

**Notes** No Trim version can be connected in a continuous line.

#### **PHYSICAL**

Length (mm) 990 Recessed depth (mm) 71

Construction material Extruded aluminum

Weight (kg) 3,41

The Black Line No Trim 12 Spots designed by FLOS Architectural

Recessed integrated luminaire with 12 LED lighting spots. 1050 mA remote power supply not included.

Power LED

The Black Line No Trim 12 Spots designed by FLOS Architectural

Recessed integrated luminaire with 12 LED lighting spots. 1050 mA remote power supply not included.