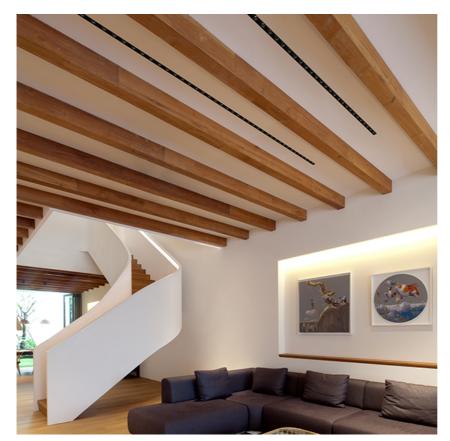

# THE BLACK LINE NO TRIM 12 SPOTS

| Number of heads         | 1                                                      |
|-------------------------|--------------------------------------------------------|
| Mounting                | Ceiling recessed                                       |
| Lamps description       | Power LED 39W 12 x 197 Im 2700K CRI 90                 |
| Luminaire luminous flux | Extreme Cut-off. See reference number                  |
| Environment             | Indoor                                                 |
| Notes                   | No Trim version can be connected in a continuous line. |
|                         |                                                        |

The Black Line No Trim 12 Spots

Recessed integrated luminaire with 12 LED lighting spots. 1050 mA remote power supply not included.

03.0063.14.ANT - 2046lm Black

designed by FLOS Architectural