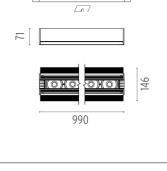

# PHYSICAL

Length (mm) Recessed depth (mm) Construction material Weight (kg) Electronic Without Class III

Separate item

Remote

Fixed

Symmetric

II° Spot

1001X104