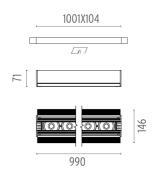

# PHYSICAL

Length (mm) Recessed depth (mm) Construction material Weight (kg) Electronic Without Class III

Separate item

Remote

Fixed

Symmetric

II° Spot

1001X104

The Black Line No Trim 12 Spots

Recessed integrated luminaire with 12 LED lighting spots. 1050 mA remote power supply not included.

03.0063.14.ANT - 2046lm Black

designed by FLOS Architectural