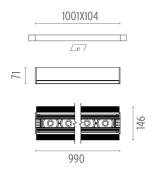

#### **PHYSICAL**

Length (mm) 990 Recessed depth (mm) 71

Construction material Extruded aluminum

Weight (kg) 3,41

The Black Line No Trim 12 Spots designed by FLOS Architectural

Recessed integrated luminaire with 12 LED lighting spots. 1050 mA remote power supply not included.

990