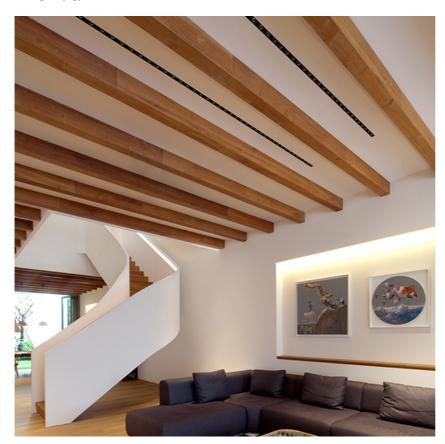

# The Black Line No Trim 12 Spots

The Black Line No Trim 12 Spots designed by FLOS Architectural

Recessed integrated luminaire with 12 LED lighting spots. 1050 mA remote power supply not included.

03.0062.14.ANT - 2330lm Black

#### **PHYSICAL**

Length (mm) 990 Recessed depth (mm) 71

Construction material Extruded aluminum

Weight (kg) 3,41

The Black Line No Trim 12 Spots designed by FLOS Architectural

Recessed integrated luminaire with 12 LED lighting spots. 1050 mA remote power supply not included.

Notes No Trim version can be connected in a continuous line.