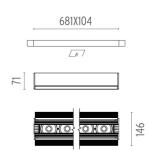

### THE BLACK LINE NO TRIM 8 SPOTS

Number of heads

**Mounting** Ceiling recessed

Lamps descriptionPower LED 26W 8 x 197 lm 2700K CRI 90Luminaire luminous fluxExtreme Cut-off. See reference number

**Environment** Indoor

### **PHYSICAL**

Length (mm) 670 Recessed depth (mm) 71

Construction material Extruded aluminum

Weight (kg) 2,34

The Black Line No Trim 8 Spots designed by FLOS Architectural

Recessed integrated luminaire with 8 LED lighting spots. 1050 mA remote power supply not included.

# The Black Line No Trim 8 Spots designed by FLOS Architectural

Recessed integrated luminaire with 8 LED lighting spots. 1050 mA remote power supply not included.

03.0061.14.ANT - 1252lm Black

670