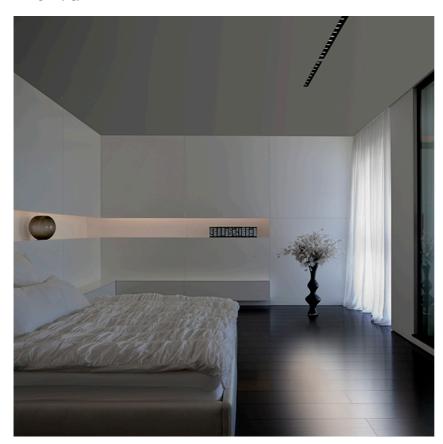

### THE BLACK LINE NO TRIM 8 SPOTS

Number of heads

**Mounting** Ceiling recessed

Lamps descriptionPower LED 26W 8 x 197 lm 2700K CRI 90Luminaire luminous fluxExtreme Cut-off. See reference number

**Environment** Indoor

Notes No Trim version can be connected in a continuous line.

### **PHYSICAL**

Length (mm) 670 Recessed depth (mm) 71

Construction material Extruded aluminum

Weight (kg) 2,34

The Black Line No Trim 8 Spots designed by FLOS Architectural

Recessed integrated luminaire with 8 LED lighting spots. 1050 mA remote power supply not included.

# The Black Line No Trim 8 Spots designed by FLOS Architectural

Recessed integrated luminaire with 8 LED lighting spots. 1050 mA remote power supply not included.

03.0061.14.ANT - 1252lm Black

670