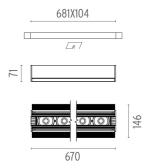

### **PHYSICAL**

Length (mm) 670 Recessed depth (mm) 71

Construction material Extruded aluminum

Weight (kg) 2,34

The Black Line No Trim 8 Spots designed by FLOS Architectural

Recessed integrated luminaire with 8 LED lighting spots. 1050 mA remote power supply not included.

# The Black Line No Trim 8 Spots designed by FLOS Architectural

Recessed integrated luminaire with 8 LED lighting spots. 1050 mA remote power supply not included.

03.0061.14.ANT - 1252lm Black

670