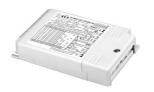

### **Power Supply**

60.8530

## Constant Current Power Supply for LED. 25-50W

Continuous current power supply of 25-50W, 220/240V - 50/60Hz with power current selected through adjustable 350/500/550/650/700/750/850/900/1050mA Dali switch, I-10V switch or push dimming.

Maximum lenght of 1.5 mm2 secundary conductor (m): 10

Maximum lenght of 2.5 mm2 secundary conductor (m): 15

60.8548