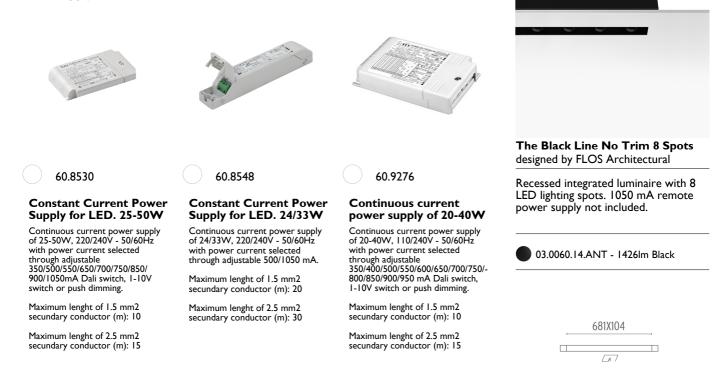

ut-off. See reference number                  |
| Environment             | Indoor                                                 |
| Notes                   | No Trim version can be connected in a continuous line. |
|                         |                                                        |

## OPTICAL

Aiming Light distribution symmetry Beam angle

## ELECTRICAL

Transformer availability Transformer mounting Transformer type Emergency Insulation class

### PHYSICAL

| Length (mm)           |  |
|-----------------------|--|
| Recessed depth (mm)   |  |
| Construction material |  |
| Weight (kg)           |  |



Fixed

Symmetric

42° Flood

670 71 Extruded aluminum 2,34







# CERTIFICATIONS





# FLOS

### The Black Line No Trim 8 Spots . Accessories

#### **Power Supply**



### The Black Line No Trim 8 Spots . Lamps



Power LED Lamp category: LED Socket: Special base Lamp type: Power LED

### CERTIFICATIONS

71



0))((0)

670

#### Flos.architectural@flos.com

146

GWT

850°