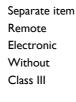

## THE BLACK LINE NO TRIM 8 SPOTS

| Number of heads         | 1                                                      |
|-------------------------|--------------------------------------------------------|
| Mounting                | Ceiling recessed                                       |
| Lamps description       | Power LED 26W 8 x 200 lm 3000K CRI 90                  |
| Luminaire luminous flux | Extreme Cut-off. See reference number                  |
| Environment             | Indoor                                                 |
| Notes                   | No Trim version can be connected in a continuous line. |
|                         |                                                        |

### PHYSICAL

| Length (mm)           |  |
|-----------------------|--|
| Recessed depth (mm)   |  |
| Construction material |  |
| Weight (kg)           |  |

Fixed

Symmetric

42° Flood

670 71 Extruded aluminum 2,34