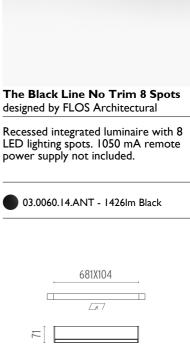

### PHYSICAL

| Length (mm)           |  |
|-----------------------|--|
| Recessed depth (mm)   |  |
| Construction material |  |
| Weight (kg)           |  |

Fixed

Symmetric

42° Flood

670 71 Extruded aluminum 2,34

### CERTIFICATIONS

71

0))((0)

670