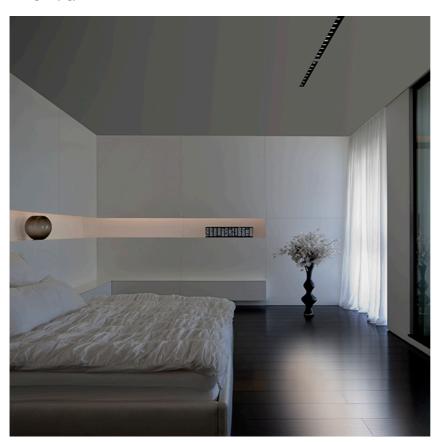

## THE BLACK LINE NO TRIM 8 SPOTS

| Number of heads         | 1                                                      |
|-------------------------|--------------------------------------------------------|
| Mounting                | Ceiling recessed                                       |
| Lamps description       | Power LED 26W 8 x 200 lm 3000K CRI 90                  |
| Luminaire luminous flux | Extreme Cut-off. See reference number                  |
| Environment             | Indoor                                                 |
| Notes                   | No Trim version can be connected in a continuous line. |
|                         |                                                        |

### PHYSICAL

| Length (mm)           |  |
|-----------------------|--|
| Recessed depth (mm)   |  |
| Construction material |  |
| Weight (kg)           |  |

Fixed

Symmetric

42° Flood

670 71 Extruded aluminum 2,34