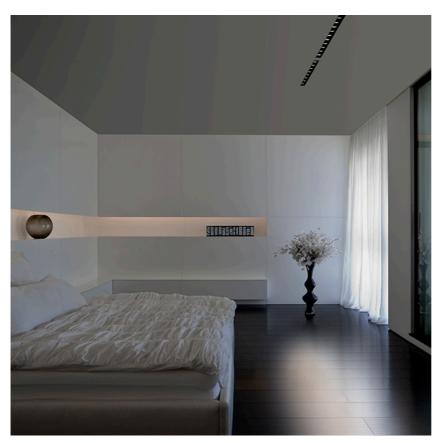

# THE BLACK LINE NO TRIM 8 SPOTS

| Number of heads         | 1                                                      |
|-------------------------|--------------------------------------------------------|
| Mounting                | Ceiling recessed                                       |
| Lamps description       | Power LED 26W 8 x 197 lm 2700K CRI 90                  |
| Luminaire luminous flux | Extreme Cut-off. See reference number                  |
| Environment             | Indoor                                                 |
| Notes                   | No Trim version can be connected in a continuous line. |
|                         |                                                        |

# PHYSICAL

| Length (mm)           |
|-----------------------|
| Recessed depth (mm)   |
| Construction material |
| Weight (kg)           |

Fixed

Symmetric

II° Spot

670 71 Extruded aluminum 2,34