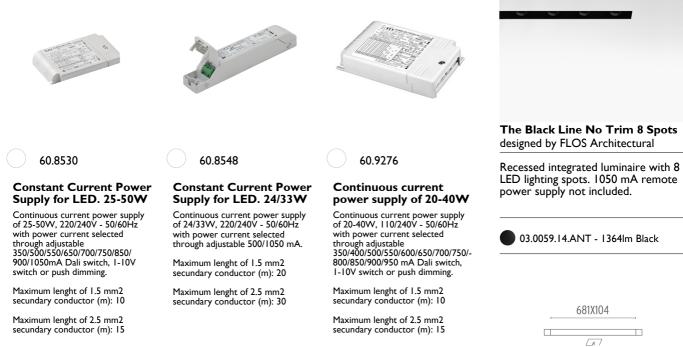

minaire luminous flux | Extreme Cut-off. See reference number                  |
| Environment             | Indoor                                                 |
| Notes                   | No Trim version can be connected in a continuous line. |
|                         |                                                        |

# OPTICAL

Aiming Light distribution symmetry Beam angle

# ELECTRICAL

Transformer availability Transformer mounting Transformer type Emergency Insulation class

# PHYSICAL

| Length (mm)           |
|-----------------------|
| Recessed depth (mm)   |
| Construction material |
| Weight (kg)           |



Fixed

Symmetric

II° Spot

670 71 Extruded aluminum 2,34







# CERTIFICATIONS





# The Black Line No Trim 8 Spots . Accessories

# **Power Supply**



# The Black Line No Trim 8 Spots . Lamps



**Power LED** Lamp category: LED Socket: Special base Lamp type: Power LED

# CERTIFICATIONS

71



0))((0)

670

## Flos.architectural@flos.com

146

GWT

850°