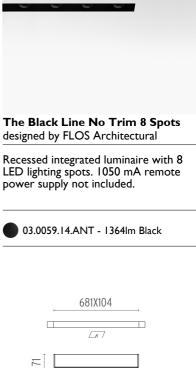

# THE BLACK LINE NO TRIM 8 SPOTS

| Number of heads         | 1                                                      |
|-------------------------|--------------------------------------------------------|
| Mounting                | Ceiling recessed                                       |
| Lamps description       | Power LED 26W 8 x 197 lm 2700K CRI 90                  |
| Luminaire luminous flux | Extreme Cut-off. See reference number                  |
| Environment             | Indoor                                                 |
| Notes                   | No Trim version can be connected in a continuous line. |
|                         |                                                        |

# PHYSICAL

| Length (mm)           |
|-----------------------|
| Recessed depth (mm)   |
| Construction material |
| Weight (kg)           |

Fixed

Symmetric

II° Spot

670 71 Extruded aluminum 2,34