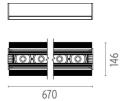

# PHYSICAL

| Length (mm)           |
|-----------------------|
| Recessed depth (mm)   |
| Construction material |
| Weight (kg)           |

Fixed

Symmetric

II° Spot

670 71 Extruded aluminum 2,34

# CERTIFICATIONS

71

0))((0)

670