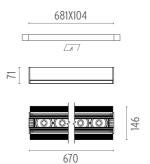

#### **PHYSICAL**

Length (mm) 670 Recessed depth (mm) 71

Construction material Extruded aluminum

Weight (kg) 2,34

The Black Line No Trim 8 Spots designed by FLOS Architectural

Recessed integrated luminaire with 8 LED lighting spots. 1050 mA remote power supply not included.