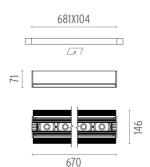

### THE BLACK LINE NO TRIM 8 SPOTS

Number of heads

**Mounting** Ceiling recessed

Lamps descriptionPower LED 26W 8 x 200 lm 3000K CRI 90Luminaire luminous fluxExtreme Cut-off. See reference number

**Environment** Indoor

#### **PHYSICAL**

Length (mm) 670 Recessed depth (mm) 71

Construction material Extruded aluminum

Weight (kg) 2,34

The Black Line No Trim 8 Spots designed by FLOS Architectural

Recessed integrated luminaire with 8 LED lighting spots. 1050 mA remote power supply not included.