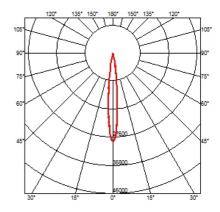

#### **OPTICAL**

Aiming Fixed
Light distribution symmetry Symmetric
Beam angle II° Spot

03.0058.14.ANT - 1553lm Black