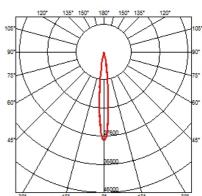

#### **OPTICAL**

Aiming Fixed
Light distribution symmetry Symmetric
Beam angle II° Spot