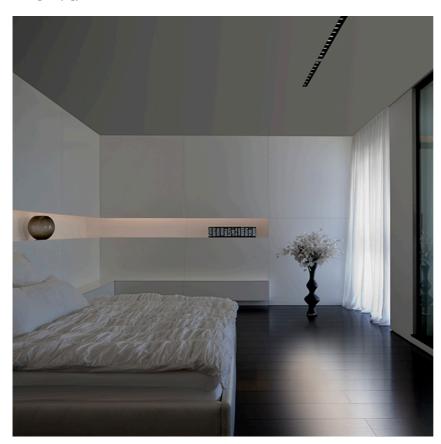

### THE BLACK LINE NO TRIM 8 SPOTS

Number of heads

**Mounting** Ceiling recessed

Lamps descriptionPower LED 26W 8 x 200 lm 3000K CRI 90Luminaire luminous fluxExtreme Cut-off. See reference number

**Environment** Indoor

**Notes** No Trim version can be connected in a continuous line.

#### **PHYSICAL**

Length (mm) 670 Recessed depth (mm) 71

Construction material Extruded aluminum

Weight (kg) 2,34

The Black Line No Trim 8 Spots designed by FLOS Architectural

Recessed integrated luminaire with 8 LED lighting spots. 1050 mA remote power supply not included.