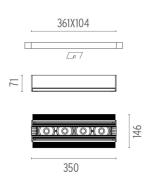

### **PHYSICAL**

Length (mm) 350 Recessed depth (mm) 71

Construction material Extruded aluminum

Weight (kg) 1,27

The Black Line No Trim 4 Spots designed by FLOS Architectural

Recessed integrated luminaire with 4 LED lighting spots. 1050 mA remote power supply not included.