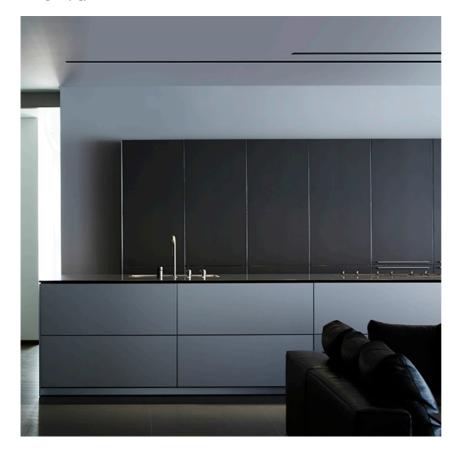

## THE BLACK LINE NO TRIM 4 SPOTS

Number of heads

**Mounting** Ceiling recessed

Lamps descriptionPower LED 13W 4 x 197 lm 2700K CRI 90Luminaire luminous fluxExtreme Cut-off. See reference number

**Environment** Indoor

Notes No Trim version can be connected in a continuous line.

### **PHYSICAL**

Length (mm) 350 Recessed depth (mm) 71

Construction material Extruded aluminum

Weight (kg) 1,27

The Black Line No Trim 4 Spots designed by FLOS Architectural

Recessed integrated luminaire with 4 LED lighting spots. 1050 mA remote power supply not included.

# The Black Line No Trim 4 Spots designed by FLOS Architectural

Recessed integrated luminaire with 4 LED lighting spots. 1050 mA remote power supply not included.

03.0057.14.ANT - 626lm Black