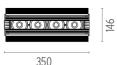

### **PHYSICAL**

Length (mm) 350 Recessed depth (mm) 71

Construction material Extruded aluminum

Weight (kg) 1,27

The Black Line No Trim 4 Spots designed by FLOS Architectural

Recessed integrated luminaire with 4 LED lighting spots. 1050 mA remote power supply not included.

# The Black Line No Trim 4 Spots designed by FLOS Architectural

Recessed integrated luminaire with 4 LED lighting spots. 1050 mA remote power supply not included.

03.0057.14.ANT - 626lm Black