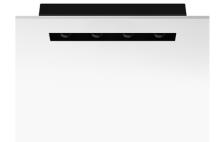

## THE BLACK LINE NO TRIM 4 SPOTS

Number of heads

**Mounting** Ceiling recessed

Lamps descriptionPower LED 13W 4 x 197 lm 2700K CRI 90Luminaire luminous fluxExtreme Cut-off. See reference number

**Environment** Indoor

Notes No Trim version can be connected in a continuous line.

### **PHYSICAL**

Length (mm) 350 Recessed depth (mm) 71

Construction material Extruded aluminum

Weight (kg) 1,27

The Black Line No Trim 4 Spots designed by FLOS Architectural

Recessed integrated luminaire with 4 LED lighting spots. 1050 mA remote power supply not included.

# The Black Line No Trim 4 Spots designed by FLOS Architectural

Recessed integrated luminaire with 4 LED lighting spots. 1050 mA remote power supply not included.

03.0057.14.ANT - 626lm Black