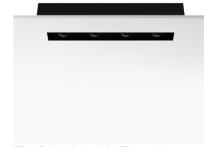

## THE BLACK LINE NO TRIM 4 SPOTS

Number of heads

**Mounting** Ceiling recessed

Lamps descriptionPower LED 13W 4 x 197 lm 2700K CRI 90Luminaire luminous fluxExtreme Cut-off. See reference number

**Environment** Indoor

Notes No Trim version can be connected in a continuous line.

### **PHYSICAL**

Length (mm) 350 Recessed depth (mm) 71

Construction material Extruded aluminum

Weight (kg) 1,27

The Black Line No Trim 4 Spots designed by FLOS Architectural

Recessed integrated luminaire with 4 LED lighting spots. 1050 mA remote power supply not included.

# The Black Line No Trim 4 Spots designed by FLOS Architectural

Recessed integrated luminaire with 4 LED lighting spots. 1050 mA remote power supply not included.

03.0057.14.ANT - 626lm Black