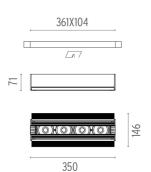

### **PHYSICAL**

Length (mm) 350 Recessed depth (mm) 71

Construction material Extruded aluminum

Weight (kg) 1,27

The Black Line No Trim 4 Spots designed by FLOS Architectural

Recessed integrated luminaire with 4 LED lighting spots. 1050 mA remote power supply not included.