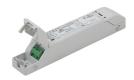

### **Power Supply**

60.8530

## Constant Current Power Supply for LED. 25-50W

Continuous current power supply of 25-50W, 220/240V - 50/60Hz with power current selected through adjustable 350/500/550/650/700/750/850/900/1050mA Dali switch, I-10V switch or push dimming.

Maximum lenght of 1.5 mm2 secundary conductor (m): 10

Maximum lenght of 2.5 mm2 secundary conductor (m): 15

60.8548