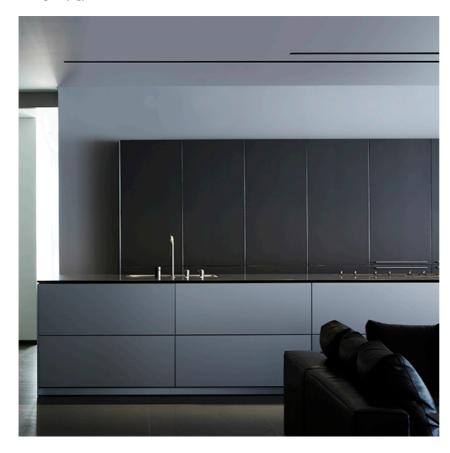

## THE BLACK LINE NO TRIM 4 SPOTS

Number of heads

**Mounting** Ceiling recessed

Lamps descriptionPower LED 13W 4 x 200 lm 3000K CRI 90Luminaire luminous fluxExtreme Cut-off. See reference number

**Environment** Indoor

**Notes** No Trim version can be connected in a continuous line.

# The Black Line No Trim 4 Spots designed by FLOS Architectural

Recessed integrated luminaire with 4 LED lighting spots. 1050 mA remote power supply not included.

03.0056.14.ANT - 713lm Black