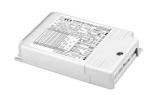

## Constant Current Power Supply for LED. 24/33W

Continuous current power supply of 24/33W, 220/240V - 50/60Hz with power current selected through adjustable 500/1050 mA.

Maximum lenght of 1.5 mm2 secundary conductor (m): 20

Maximum lenght of 2.5 mm2 secundary conductor (m): 30

60.9276