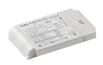

### **Power Supply**

60.8530

## Constant Current Power Supply for LED. 25-50W

Continuous current power supply of 25-50W, 220/240V - 50/60Hz with power current selected through adjustable 350/500/550/650/700/750/850/900/1050mA Dali switch, I-10V switch or push dimming.

Maximum lenght of 1.5 mm2 secundary conductor (m): 10

Maximum lenght of 2.5 mm2 secundary conductor (m): 15

60.8548