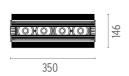

### **PHYSICAL**

Length (mm) 350 Recessed depth (mm) 71

Construction material Extruded aluminum

Weight (kg) 1,27

The Black Line No Trim 4 Spots designed by FLOS Architectural

Recessed integrated luminaire with 4 LED lighting spots. 1050 mA remote power supply not included.