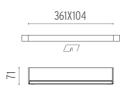

### **PHYSICAL**

Length (mm) 350 Recessed depth (mm) 71

Construction material Extruded aluminum

Weight (kg) 1,27

The Black Line No Trim 4 Spots designed by FLOS Architectural

Recessed integrated luminaire with 4 LED lighting spots. 1050 mA remote power supply not included.