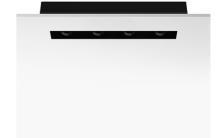

## THE BLACK LINE NO TRIM 4 SPOTS

Number of heads

**Mounting** Ceiling recessed

Lamps descriptionPower LED 13W 4 x 200 lm 3000K CRI 90Luminaire luminous fluxExtreme Cut-off. See reference number

**Environment** Indoor

### **PHYSICAL**

Length (mm) 350 Recessed depth (mm) 71

Construction material Extruded aluminum

Weight (kg) 1,27

The Black Line No Trim 4 Spots designed by FLOS Architectural

Recessed integrated luminaire with 4 LED lighting spots. 1050 mA remote power supply not included.

# The Black Line No Trim 4 Spots designed by FLOS Architectural

Recessed integrated luminaire with 4 LED lighting spots. 1050 mA remote power supply not included.

03.0056.14.ANT - 713lm Black