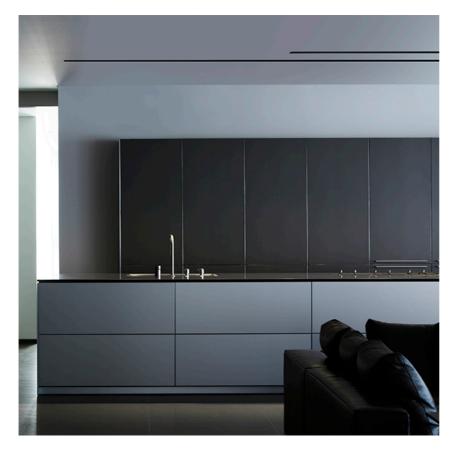

### THE BLACK LINE NO TRIM 4 SPOTS

| Number of heads         | I                                                      |
|-------------------------|--------------------------------------------------------|
| Mounting                | Ceiling recessed                                       |
| Lamps description       | Power LED 13W 4 x 197 lm 2700K CRI 90                  |
| Luminaire luminous flux | Extreme Cut-off. See reference number                  |
| Environment             | Indoor                                                 |
| Notes                   | No Trim version can be connected in a continuous line. |
|                         |                                                        |