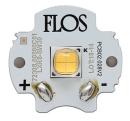

### The Black Line No Trim 4 Spots . Lamps

Power LED Lamp category: LED Socket: Special base Lamp type: Power LED

### THE BLACK LINE NO TRIM 4 SPOTS

| Number of heads         | I                                                      |
|-------------------------|--------------------------------------------------------|
| Mounting                | Ceiling recessed                                       |
| Lamps description       | Power LED 13W 4 x 197 lm 2700K CRI 90                  |
| Luminaire luminous flux | Extreme Cut-off. See reference number                  |
| Environment             | Indoor                                                 |
| Notes                   | No Trim version can be connected in a continuous line. |
|                         |                                                        |