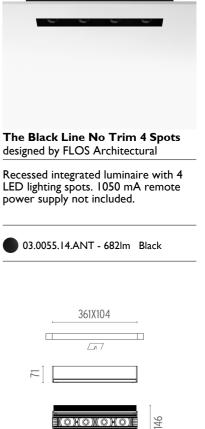

### THE BLACK LINE NO TRIM 4 SPOTS

| Number of heads         | I                                                      |
|-------------------------|--------------------------------------------------------|
| Mounting                | Ceiling recessed                                       |
| Lamps description       | Power LED 13W 4 x 197 lm 2700K CRI 90                  |
| Luminaire luminous flux | Extreme Cut-off. See reference number                  |
| Environment             | Indoor                                                 |
| Notes                   | No Trim version can be connected in a continuous line. |
|                         |                                                        |

Fixed

Symmetric

II° Spot

350 71 Extruded aluminum 1,27

(**◎))((○))((○))((○))[** 350