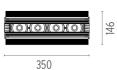

### **PHYSICAL**

Length (mm) 350 Recessed depth (mm) 71

Construction material Extruded aluminum

Weight (kg) 1,27

The Black Line No Trim 4 Spots designed by FLOS Architectural

Recessed integrated luminaire with 4 LED lighting spots. 1050 mA remote power supply not included.

03.0054.14.ANT - 776lm Black

350