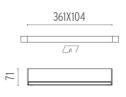

### **PHYSICAL**

Length (mm) 350 Recessed depth (mm) 71

Construction material Extruded aluminum

Weight (kg) 1,27

The Black Line No Trim 4 Spots designed by FLOS Architectural

Recessed integrated luminaire with 4 LED lighting spots. 1050 mA remote power supply not included.