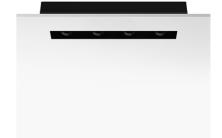

### THE BLACK LINE NO TRIM 4 SPOTS

Number of heads

**Mounting** Ceiling recessed

Lamps descriptionPower LED 13W 4 x 200 lm 3000K CRI 90Luminaire luminous fluxExtreme Cut-off. See reference number

**Environment** Indoor

### **PHYSICAL**

Length (mm) 350 Recessed depth (mm) 71

Construction material Extruded aluminum

Weight (kg) 1,27

The Black Line No Trim 4 Spots designed by FLOS Architectural

Recessed integrated luminaire with 4 LED lighting spots. 1050 mA remote power supply not included.

# The Black Line No Trim 4 Spots designed by FLOS Architectural

Recessed integrated luminaire with 4 LED lighting spots. 1050 mA remote power supply not included.

03.0054.14.ANT - 776lm Black