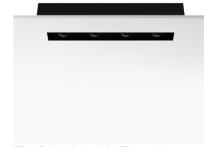

### THE BLACK LINE NO TRIM 4 SPOTS

Number of heads

**Mounting** Ceiling recessed

Lamps descriptionPower LED 13W 4 x 200 lm 3000K CRI 90Luminaire luminous fluxExtreme Cut-off. See reference number

**Environment** Indoor

### **PHYSICAL**

Length (mm) 350 Recessed depth (mm) 71

Construction material Extruded aluminum

Weight (kg) 1,27

The Black Line No Trim 4 Spots designed by FLOS Architectural

Recessed integrated luminaire with 4 LED lighting spots. 1050 mA remote power supply not included.

# The Black Line No Trim 4 Spots designed by FLOS Architectural

Recessed integrated luminaire with 4 LED lighting spots. 1050 mA remote power supply not included.

03.0054.14.ANT - 776lm Black