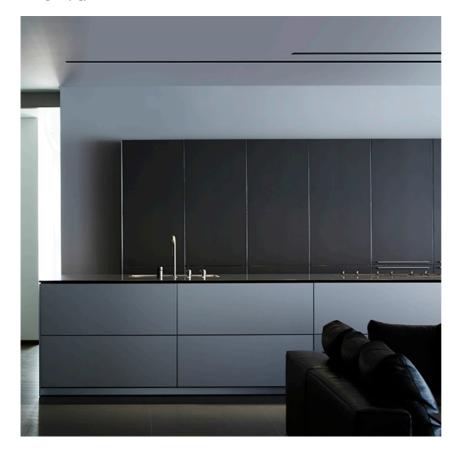

### THE BLACK LINE NO TRIM 4 SPOTS

Number of heads

**Mounting** Ceiling recessed

Lamps descriptionPower LED 13W 4 x 200 lm 3000K CRI 90Luminaire luminous fluxExtreme Cut-off. See reference number

**Environment** Indoor

**Notes** No Trim version can be connected in a continuous line.

### **PHYSICAL**

Length (mm) 350 Recessed depth (mm) 71

Construction material Extruded aluminum

Weight (kg) 1,27

The Black Line No Trim 4 Spots designed by FLOS Architectural

Recessed integrated luminaire with 4 LED lighting spots. 1050 mA remote power supply not included.

# The Black Line No Trim 4 Spots designed by FLOS Architectural

Recessed integrated luminaire with 4 LED lighting spots. 1050 mA remote power supply not included.

03.0054.14.ANT - 776lm Black