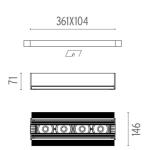

### **PHYSICAL**

Length (mm) 350 Recessed depth (mm) 71

Construction material Extruded aluminum

Weight (kg) 1,27

The Black Line No Trim 4 Spots designed by FLOS Architectural

Recessed integrated luminaire with 4 LED lighting spots. 1050 mA remote power supply not included.

03.0054.14.ANT - 776lm Black

350

# The Black Line No Trim 4 Spots designed by FLOS Architectural

Recessed integrated luminaire with 4 LED lighting spots. 1050 mA remote power supply not included.

03.0054.14.ANT - 776lm Black