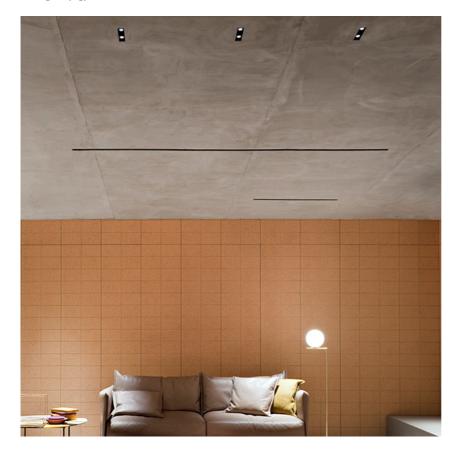

## **PHYSICAL**

Length (mm) 190 Recessed depth (mm) 71

Construction material Extruded aluminum

Weight (kg) 0,74

The Black Line No Trim 2 Spots designed by FLOS Architectural

Recessed integrated luminaire with 2 LED lighting spots. 1050 mA remote power supply not included.

190

The Black Line No Trim 2 Spots designed by FLOS Architectural

Recessed integrated luminaire with 2 LED lighting spots. 1050 mA remote

03.0052.14.ANT - 356lm Black

power supply not included.