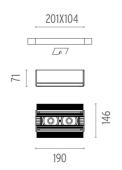

## **PHYSICAL**

Length (mm) 190 Recessed depth (mm) 71

Construction material Extruded aluminum

Weight (kg) 0,74

The Black Line No Trim 2 Spots designed by FLOS Architectural

Recessed integrated luminaire with 2 LED lighting spots. 1050 mA remote power supply not included.

190

The Black Line No Trim 2 Spots designed by FLOS Architectural

Recessed integrated luminaire with 2 LED lighting spots. 1050 mA remote

03.0052.14.ANT - 356lm Black

power supply not included.