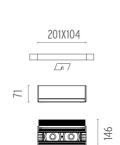

## **PHYSICAL**

Length (mm) 190 Recessed depth (mm) 71

Construction material Extruded aluminum

Weight (kg) 0,74

The Black Line No Trim 2 Spots designed by FLOS Architectural

Recessed integrated luminaire with 2 LED lighting spots. 1050 mA remote power supply not included.

190

The Black Line No Trim 2 Spots designed by FLOS Architectural

Recessed integrated luminaire with 2 LED lighting spots. 1050 mA remote

03.0052.14.ANT - 356lm Black

power supply not included.