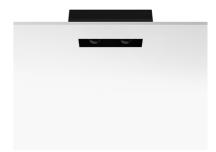

#### THE BLACK LINE NO TRIM 2 SPOTS

Number of heads

**Mounting** Ceiling recessed

Lamps descriptionPower LED 6,5W 2 x 197 lm 2700K CRI 90Luminaire luminous fluxExtreme Cut-off. See reference number

**Environment** Indoor

**Notes** No Trim version can be connected in a continuous line.

#### **PHYSICAL**

Length (mm) 190 Recessed depth (mm) 71

Construction material Extruded aluminum

Weight (kg) 0,74

The Black Line No Trim 2 Spots designed by FLOS Architectural

Recessed integrated luminaire with 2 LED lighting spots. 1050 mA remote power supply not included.

#### The Black Line No Trim 2 Spots designed by FLOS Architectural

Recessed integrated luminaire with 2 LED lighting spots. 1050 mA remote power supply not included.

03.0051.14.ANT - 341lm Black