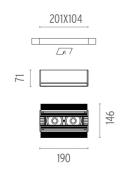

#### **PHYSICAL**

Length (mm) 190 Recessed depth (mm) 71

Construction material Extruded aluminum

Weight (kg) 0,74

The Black Line No Trim 2 Spots designed by FLOS Architectural

Recessed integrated luminaire with 2 LED lighting spots. 1050 mA remote power supply not included.