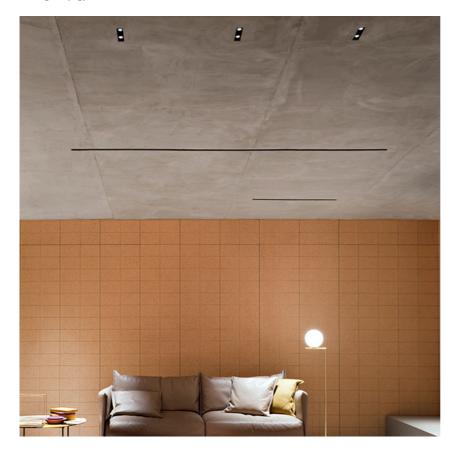

#### THE BLACK LINE NO TRIM 2 SPOTS

Number of heads

**Mounting** Ceiling recessed

Lamps descriptionPower LED 6,5W 2 x 197 lm 2700K CRI 90Luminaire luminous fluxExtreme Cut-off. See reference number

**Environment** Indoor

**Notes** No Trim version can be connected in a continuous line.

#### The Black Line No Trim 2 Spots designed by FLOS Architectural

Recessed integrated luminaire with 2 LED lighting spots. 1050 mA remote power supply not included.

03.0051.14.ANT - 341lm Black