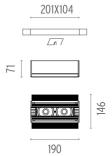

#### **PHYSICAL**

Length (mm) 190 Recessed depth (mm) 71

Construction material Extruded aluminum

Weight (kg) 0,74

The Black Line No Trim 2 Spots designed by FLOS Architectural

Recessed integrated luminaire with 2 LED lighting spots. 1050 mA remote power supply not included.