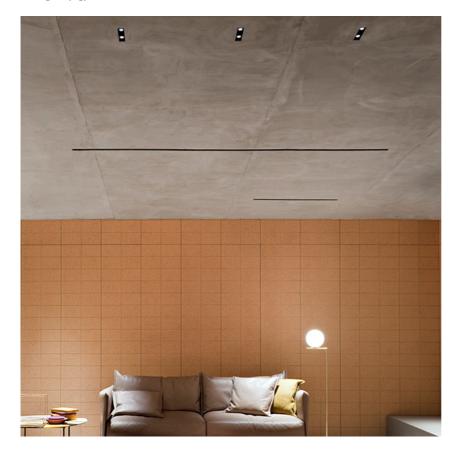

#### THE BLACK LINE NO TRIM 2 SPOTS

Number of heads

**Mounting** Ceiling recessed

Lamps descriptionPower LED 6,5W 2 x 200 lm 3000K CRI 90Luminaire luminous fluxExtreme Cut-off. See reference number

**Environment** Indoor

Notes No Trim version can be connected in a continuous line.

#### **PHYSICAL**

Length (mm) 190 Recessed depth (mm) 71

Construction material Extruded aluminum

Weight (kg) 0,74

The Black Line No Trim 2 Spots designed by FLOS Architectural

Recessed integrated luminaire with 2 LED lighting spots. 1050 mA remote power supply not included.

190

The Black Line No Trim 2 Spots designed by FLOS Architectural

Recessed integrated luminaire with 2 LED lighting spots. 1050 mA remote

03.0050.14.ANT - 388lm Black

power supply not included.