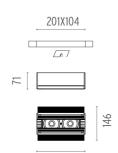

#### **PHYSICAL**

Length (mm) 190 Recessed depth (mm) 71

Construction material Extruded aluminum

Weight (kg) 0,74

The Black Line No Trim 2 Spots designed by FLOS Architectural

Recessed integrated luminaire with 2 LED lighting spots. 1050 mA remote power supply not included.

190

The Black Line No Trim 2 Spots designed by FLOS Architectural

Recessed integrated luminaire with 2 LED lighting spots. 1050 mA remote

03.0050.14.ANT - 388lm Black

power supply not included.