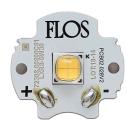

## The Black Line No Trim 2 Spots . Lamps

**Power LED** 

Lamp category:

LED

Socket:

Special base

Lamp type:

Power LED