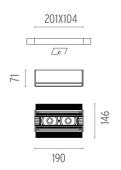

#### **PHYSICAL**

Length (mm) 190 Recessed depth (mm) 71

Construction material Extruded aluminum

Weight (kg) 0,74

The Black Line No Trim 2 Spots designed by FLOS Architectural

Recessed integrated luminaire with 2 LED lighting spots. 1050 mA remote power supply not included.

190

The Black Line No Trim 2 Spots designed by FLOS Architectural

Recessed integrated luminaire with 2 LED lighting spots. 1050 mA remote

03.0050.14.ANT - 388lm Black

power supply not included.