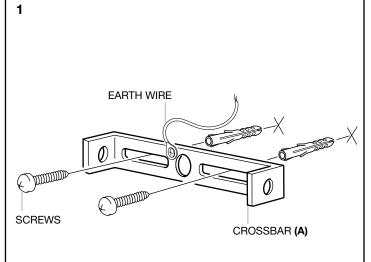

## ASSEMBLY INSTRUCTION

Turn off the electricity supply at the main circuit panel befor installing. Do not connect the electricity sypply until your luminaire is fully assembled and installed.

Fix the crossbar (A) to the wall by using wall mounting plugs and screws suitable to your wall type.

Connect the 3 power wires according to their colours. Brown is the live wire, blue is the neutral wire, the green/yellow wire is the earthwire.

Place the lamp over the cross bar and fix it securely with the allen screws.