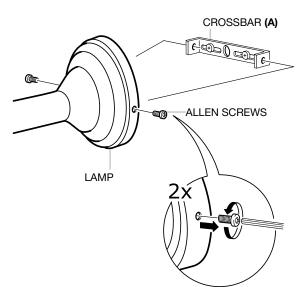

Connect the 3 power wires according to their colours. Brown is the live wire, blue is the neutral wire, the green/yellow wire is the earthwire.

Place the lamp over the cross bar and fix it securely with the allen screws.