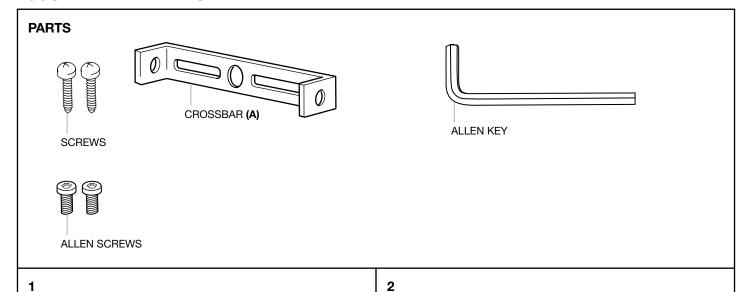

## ASSEMBLY INSTRUCTION

Turn off the electricity supply at the main circuit panel befor installing. Do not connect the electricity sypply until your luminaire is fully assembled and installed.

Fix the crossbar (A) to the wall by using wall mounting plugs and screws suitable to your wall type.